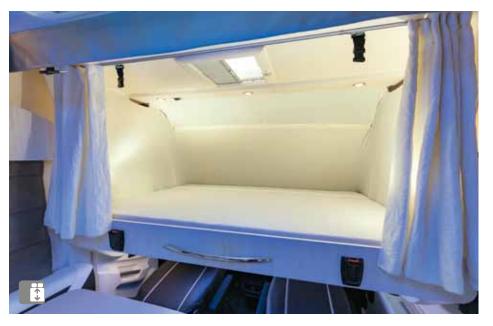

#### Comfortable fixtures

- High-quality bedding See page 11.
- Easy Bed adjusts to the height you want Most of our beds over garage holds (except for twin beds) can be height-adjusted over a distance of 30 cm.

Most of our beds over a hold can be raised for easier access to the storage areas.

#### Island bed width, 1.60 m

• Chausson once again pioneers by offering an exceptional standard width of 160 cm on all island beds, regardless of range level.

#### An adjustable 100f bed

Unless the roof bed is the main bed, all our low profiles (except 611) can hold another optional single or double roof bed, depending on the model.

- During the day, the roof bed slips into the roof to leave room for an exceptional lounge area and in the evening becomes a main bed or a "guest room" for friends.
- All our roof beds are electric but can be raised manufally if necessary.