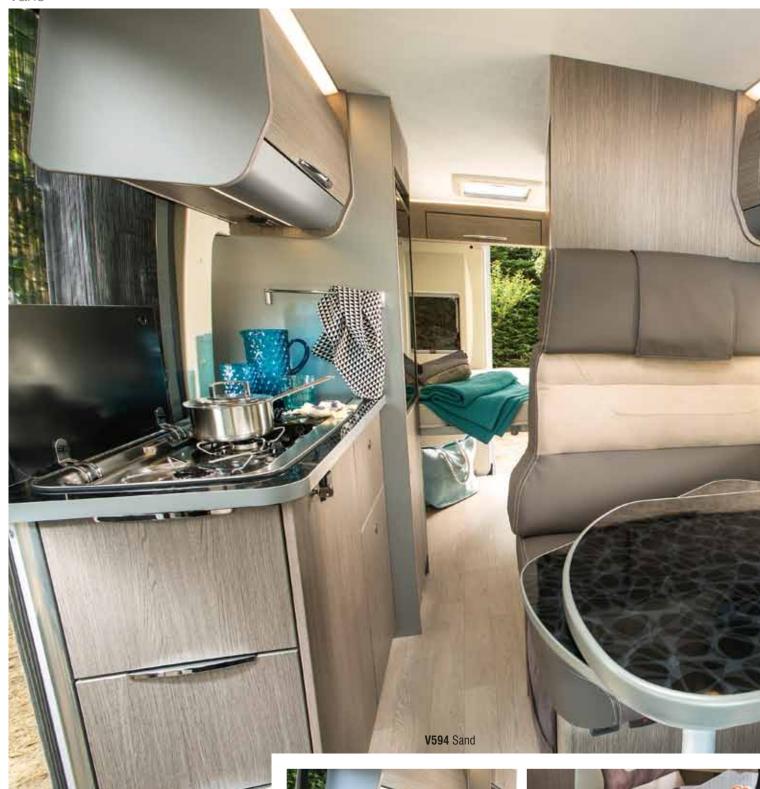

## a real fully-equipped kitchen

A real gas stove top

Kitchen equipped with two gas burners. A protective glass cover is available. When open, the cover protects walls from cooking splatters; when closed, it becomes a work area.

- Soft-close drawers in the Exclusive version.
- Drawers with latches for road travel in the Exclusive version.
- Refrigerator in upper position
   With storage area below (except V594S e modelli con doccia centrale).
- Outside table

Our vans are equipped with an outside attachment for a table, depending on the model.