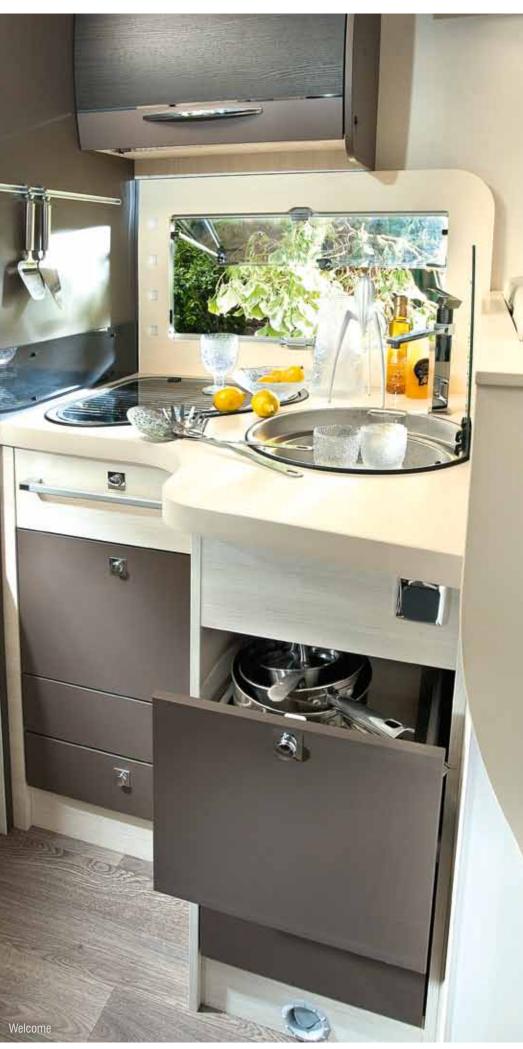

### a real fully-equipped kitchen

- A maxi refrigerator AES
  - Most models feature a 175 Ltr AES (Automatic Energy Selection) refrigerator with elegantly curved doors and a mirror effect or a 145 Ltr "Slim" refrigerator.
- Stove top with glass cover When the cover is open, it protects the wall from cooking splatters. When closed, it becomes a work surface.
- Soft-close drawers With latches for road travel.
- Trap door for storage under the refrigerator Depending on model.

# The kitchen

175 Ltr **refrigerator** AES with elegantly curved doors and a mirror effect or a "Slim" refrigerator up to 145 L.

All our stove tops have a glass cover:
- when the cover is open, it protects
the wall from cooking splatters,
- when closed, it becomes a work surface.

Kitchen with **soft-close drawers** and latches for road travel.