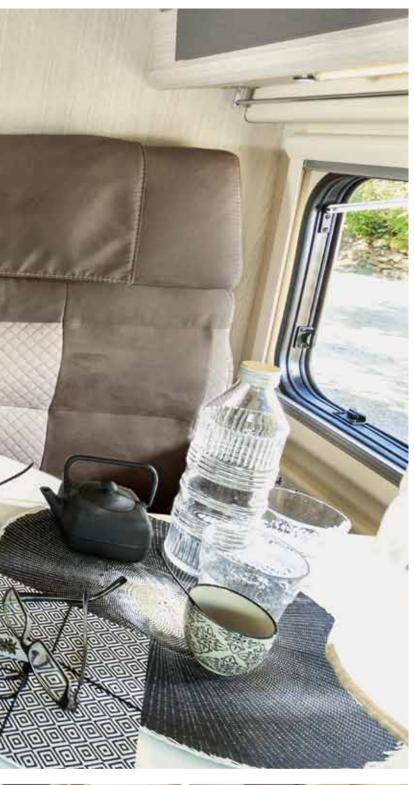

### Solutions for greater comfort

- Drawers won't slam shut
  - Whatever the version line, all our drawers have cushioned closing and latches to avoid accidental opening when you're on the road.
- Adjustable living room table

For easier circulation and greater comfort in the living room, all our low profiles have a central table\*\* that can be adjusted in height (telescopic pedestal), longitudinally and crosswise.

- A maxi refrigerator is NEVER an option
   Only some of our compact models (less than 6 m) don't have one, simply because it's not technically possible to install one.