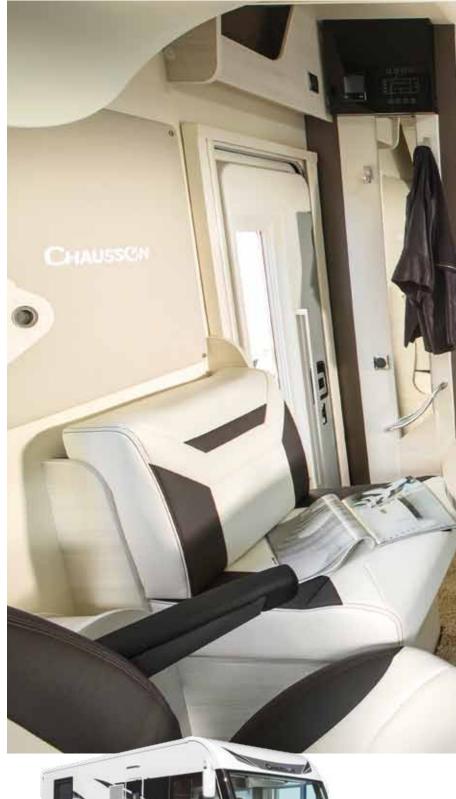

### Easy accessibility

- Easier access is not a minor detail; it's essential! There's no need to unfold a step plate, it's built in (except on the 620), for a more stylish and handy access.
- Just one key for the entire unit You won't need a fistful of keys!

At Chausson: just one key for the unit (main door and garage doors), just one key for the carrier.

**Seat belts** corresponding to the number of regulation seats; at least four belts with three points.

For greater passenger comfort, each road seat is equipped with a height-adjustable headrest.

**Pre-equipped with a TV stand** (Welcome version) and one or more outlets.