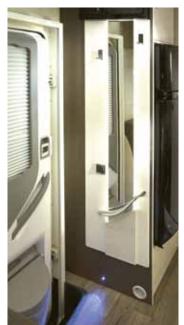

# The all-in-one technical area

Accessible from a special outside door, the Technibox provides a single place for all the essential controls that ensure proper operation of your motorhome.

The Technibox is sealed with a lockable watertight door that opens on two different technical compartments:

- the electricity area gives you access to the electrical panel: no more contortions when you change a fuse!
- The clean water area lets you:
  - fill the water reservoir,
  - adjust reservoir capacity according to the number of travelers and/or the load transported.
  - easily clean the reservoir for maximum hygiene. This compartment has a tray for collecting spilled water; water won't stagnate in the compartment and drains out through the opening designed for this purpose.

The Technibox is standard on all our overcabs and low profiles except for model 620.