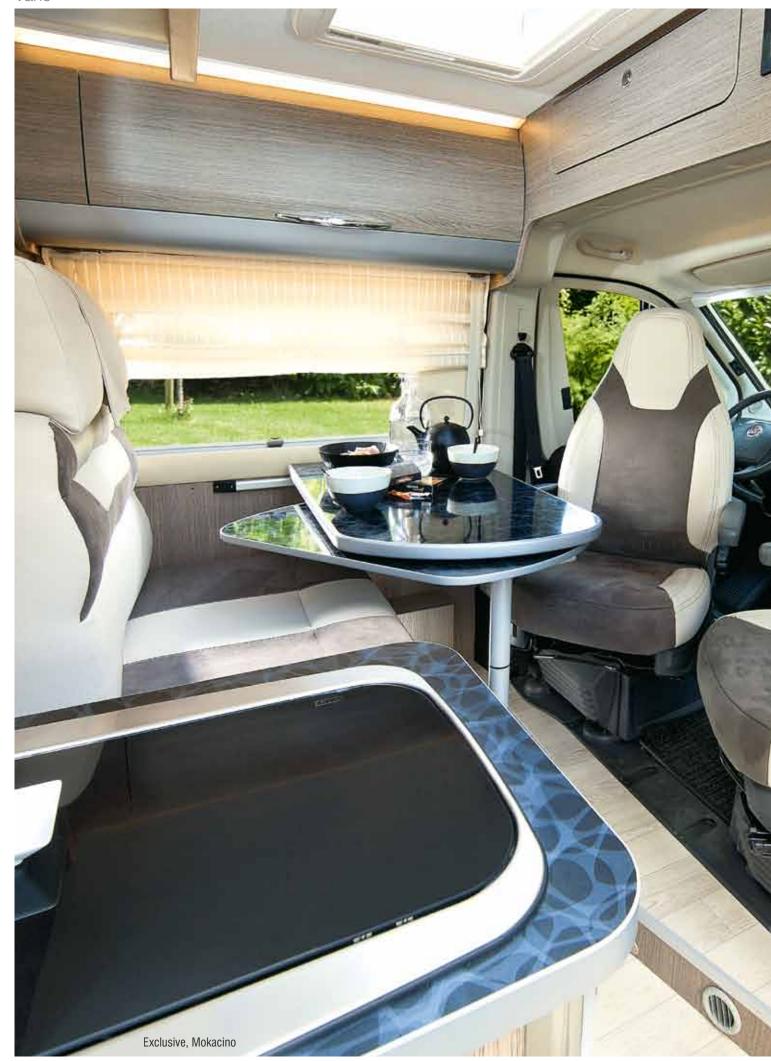

High-end seating

The foam in our cushions is specially designed to provide firm comfort for seating.

• Personal reading lamp

Each passenger seat has a reading lamp in the Exclusive version.

Slide-out washbasin

- Soft-close drawers in the Exclusive version.
- Drawers with latches for road travel in the Exclusive version.
- Refrigerator in upper position
   With storage area below (except V594S e modelli con doccia centrale).
- Outside table