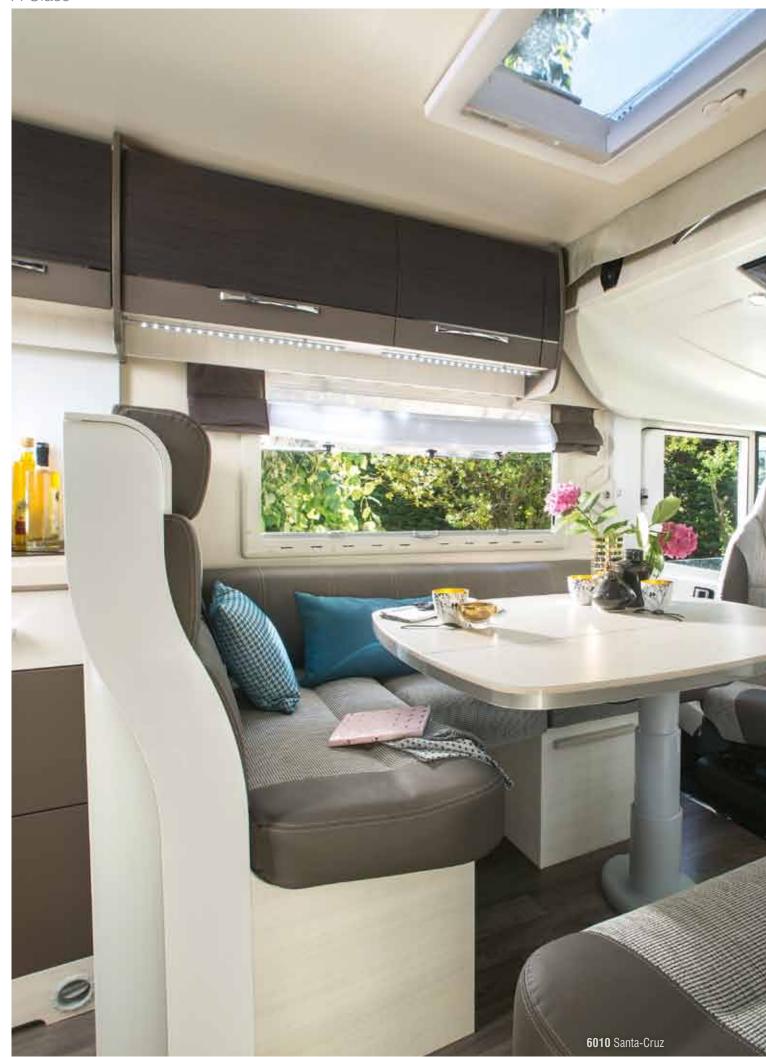

For easier circulation and greater comfort in the living room, all our low profiles have a central table\*\* that can be adjusted in height (telescopic pedestal), longitudinally and crosswise.

- A maxi refrigerator is NEVER an option
   Only some of our compact models (less than 6 m) don't have one, simply because it's not technically possible to install one.

**SEITZ double-glazed windows** with screening and shade.

**Central table** (2) that can be adjusted in height (telescopic pedestal), longitudinally and crosswise. A fold-down table is also available on certain models.

Powerful **6,000 W heating** for maximum comfort in the unit.

Swivel **seats for diver and passengers** that are height-adjustable and have covers in the fabric chosen for the living unit.

**L-shaped** living room with adjustable central table.