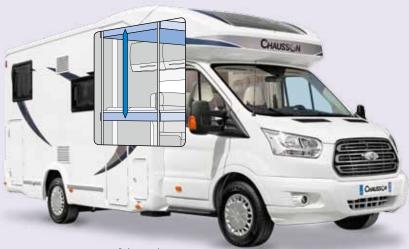

# The chassis, an essential element for high-quality travel

At Chausson, we have chosen reference brands that are able to supply a specifically designed chassis for the motorhome, and we have a specially equipped after-sales network trained in the leisure vehicle market.

Ford and Chausson have been partners for over thirty years.

With more than seven million vehicles sold worldwide, the legendary Ford Transit has more than proven its worth.

It's equipped with the latest technology and new functions for safety and comfort.

 Motorhome chassis with a lowered center of gravity for easier access.

- 2 The wide rear track optimizes inside space and road stability.
- 3 Driver's airbag,
  - braking assistance (ABS): an anti-lock system that keeps wheels from blocking when brakes are applied intensively,
  - **anti-slipping** (ASR): a system that regulates acceleration to keep the driving wheels from losing traction,
  - dynamic trajectory control (ESP): this program optimizes stability on the road and in curves and improves braking,
  - six-speed manual transmission,
  - hill-start assist function,
  - disengageable hand brake.
- 4 Swivel seats in the cab, with double armrests and adjustable height.
- Ford Audio System with AM/FM radio, Bluetooth®, USB ports and an auxiliary plug for connecting a Smartphone or hands-free phone or listening to music,
  - leather-encased steering wheel,
- 6 Central locking of cab doors.
- Wide side protectors in the body colour.
- 8 16" alloy wheels,
  - tyre repair kit.