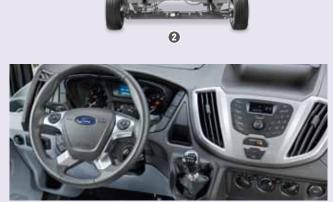

Ford and Chausson have been partners for over thirty years.

With more than seven million vehicles sold worldwide, the legendary Ford Transit has more than proven its worth.

It's equipped with the latest technology and new functions for safety and comfort.

 Motorhome chassis with a lowered center of gravity for easier access.

- 2 The wide rear track optimizes inside space and road stability.
- 3 Driver's airbag,
  - braking assistance (ABS): an anti-lock system that keeps wheels from blocking when brakes are applied intensively,
  - **anti-slipping** (ASR): a system that regulates acceleration to keep the driving wheels from losing traction,
  - dynamic trajectory control (ESP): this program optimizes stability on the road and in curves and improves braking,
  - six-speed manual transmission,
  - hill-start assist function,
  - disengageable hand brake.
- 4 Swivel seats in the cab, with double armrests and adjustable height.
- Ford Audio System with AM/FM radio, Bluetooth®, USB ports and an auxiliary plug for connecting a Smartphone or hands-free phone or listening to music,
  - leather-encased steering wheel,
- 6 Central locking of cab doors.
- Wide side protectors in the body colour.
- 8 16" alloy wheels,
  - tyre repair kit.