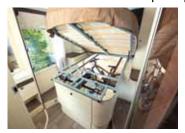

### a real fully-equipped kitchen

- A maxi refrigerator AES
  - Most models feature a 175 Ltr AES (Automatic Energy Selection) refrigerator with elegantly curved doors and a mirror effect or a 145 Ltr "Slim" refrigerator.
- Stove top with glass cover When the cover is open, it protects the wall from cooking splatters. When closed, it becomes a work surface.
- Soft-close drawers With latches for road travel.
- Trap door for storage under the refrigerator Depending on model.

# The kitchen

175 Ltr **refrigerator** AES with elegantly curved doors and a mirror effect or a "Slim" refrigerator up to 145 L.

All our stove tops have a glass cover:
- when the cover is open, it protects
the wall from cooking splatters,
- when closed, it becomes a work surface.

## a real fully-equipped kitchen

A real gas stove top

Kitchen equipped with two gas burners. A protective glass cover is available. When open, the cover protects walls from cooking splatters; when closed, it becomes a work area.