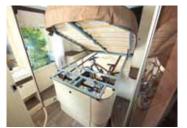

#### An adjustable 100f bed

Unless the roof bed is the main bed, all our low profiles (except 611) can hold another optional single or double roof bed, depending on the model.

- During the day, the roof bed slips into the roof to leave room for an exceptional lounge area and in the evening becomes a main bed or a "guest room" for friends.
- All our roof beds are electric but can be raised manufally if necessary.

On all models with a maxi lounge, the main roof bed has a lower position that is easy to reach without having to use a ladder

# Maxi lounge low profiles

630 Welcome, Elite

As shown by the success of the now-legendary 610 and 620, Chausson is a pioneer with layouts that are unique on the market. They all have an electric roof bed that slides away during the day to leave room for a big, friendly lounge area.