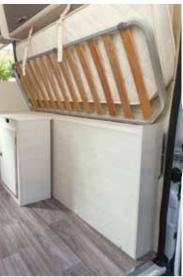

#### Comfortable fixtures

- High-quality bedding See page 11.
- Easy Bed adjusts to the height you want Most of our beds over garage holds (except for twin beds) can be height-adjusted over a distance of 30 cm.

Most of our beds over a hold can be raised for easier access to the storage areas.

Most of our main bedding comes with a sturdy slatted base as a standard feature for greater comfort and ventilation, with a metal frame for better resistance. Overcab bedding also has special anti-condensation plates and can be raised (to facilitate going back and forth between the unit and the cab), leaving an extra-large 155 cm space!

#### An adjustable 100f bed

Unless the roof bed is the main bed, all our low profiles (except 611) can hold another optional single or double roof bed, depending on the model.

- During the day, the roof bed slips into the roof to leave room for an exceptional lounge area and in the evening becomes a main bed or a "guest room" for friends.
- All our roof beds are electric but can be raised manufally if necessary.