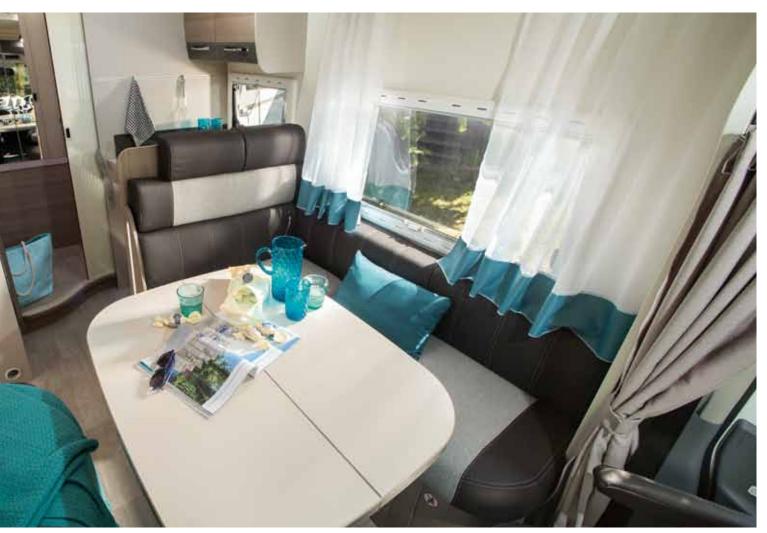

**SEITZ double-glazed windows** with screening and shade.

**Central table** (2) that can be adjusted in height (telescopic pedestal), longitudinally and crosswise. A fold-down table is also available on certain models.

Powerful **6,000 W heating** for maximum comfort in the unit.

Swivel **seats for diver and passengers** that are height-adjustable and have covers in the fabric chosen for the living unit.

**L-shaped** living room with adjustable central table.