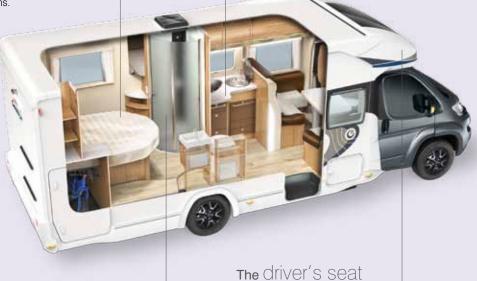

# Overcabs

Defy space

The latest generation of Chausson overcabs has outstanding livability. A line designed for the family and based on accessibility and comfort.

Flash

# Maxi lounge low profiles

630 Welcome, Elite

As shown by the success of the now-legendary 610 and 620, Chausson is a pioneer with layouts that are unique on the market. They all have an electric roof bed that slides away during the day to leave room for a big, friendly lounge area.