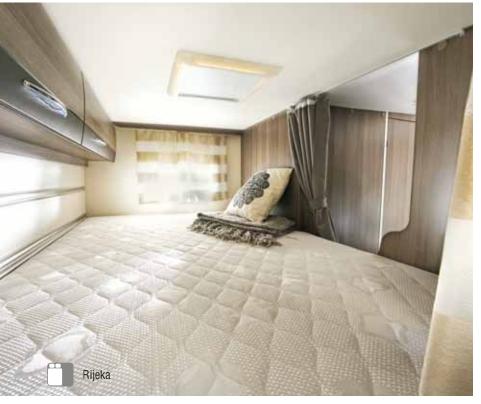

# High-quality bedding

For a little nap after lunch or a refreshing night's sleep: there's nothing like a good rest before a new hike, a mountain bike circuit or a visit to see the local sites.

High resilience mattress 🚹 slatted bed base

#### A comfortable Mattress with a sturdy slatted base

- All our mattresses are:
  - manufactured in France,
  - specially designed for our motorhomes with high-quality foam.
- All our mattresses are encased in a drill fabric that is:
  - antibacterial and anti-dust mite (for optimal hygiene),
  - certified OEKO-TEX® Standard 100 (free of substances harmful to health).
- On Welcome and Exaltis models, all our mattresses (for the main bedding) have:
- high-resilience foam that adapts perfectly to the shape of your body for minimum pressure,
- a thermal-regulating Thermocool covering for better dissipation of body heat,
- a layer of reinforced wadding for a soft feel and optimal-quality bedding.

Most of our main bedding comes with a sturdy slatted base as a standard feature for greater comfort and ventilation, with a metal frame for better resistance. Overcab bedding also has special anti-condensation plates and can be raised (to facilitate going back and forth between the unit and the cab), leaving an extra-large 155 cm space!

#### An adjustable 100f bed

Unless the roof bed is the main bed, all our low profiles (except 611) can hold another optional single or double roof bed, depending on the model.

- During the day, the roof bed slips into the roof to leave room for an exceptional lounge area and in the evening becomes a main bed or a "guest room" for friends.
- All our roof beds are electric but can be raised manufally if necessary.

On all models with a maxi lounge, the main roof bed has a lower position that is easy to reach without having to use a ladder