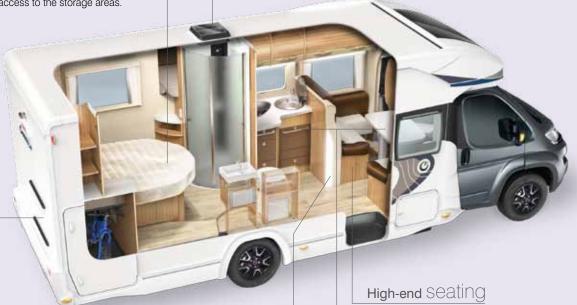

High-end seating

The foam in our cushions is specially designed to provide firm comfort for seating.

• Personal reading lamp

Each passenger seat has a reading lamp in the Exclusive version.

Slide-out washbasin