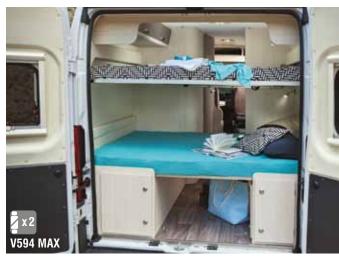

## V597 CS

Twin beds in less than six meters and, as a bonus, the Flexbox concept (unique on the market) that let's you arrange storage in the rear the way you want it!

# Standard equipment

Water tightness guaranteed for seven years, with an annual check-up by a certified network member.

**Rear door windows** for more light and clarity.

100% LED lighting inside

**100% LED lighting outside**, Exclusive only.

Bedsystem, easy storage of mattress and bed base, Exclusive only.

All our living rooms can be **made into a guest bedroom**.

**All our rear beds can be raised** for easy access to storage areas.

**Heating that can be used on the road**, ideal for your passengers and also very useful for warming the unit before a stop.