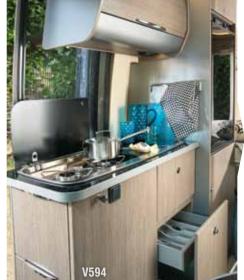

## a real fully-equipped kitchen

A real gas stove top

Kitchen equipped with two gas burners. A protective glass cover is available. When open, the cover protects walls from cooking splatters; when closed, it becomes a work area.

- Soft-close drawers in the Exclusive version.
- Drawers with latches for road travel in the Exclusive version.
- Refrigerator in upper position
   With storage area below (except V594S e modelli con doccia centrale).
- Outside table

Our vans are equipped with an outside attachment for a table, depending on the model.