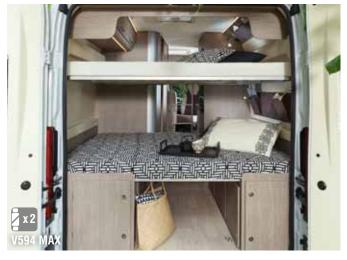

## V597 CS

Twin beds in less than six meters and, as a bonus, the Flexbox concept (unique on the market) that let's you arrange storage in the rear the way you want it!

Bedsystem, easy storage of mattress and bed base, Exclusive only.

All our living rooms can be **made into a guest bedroom**.

**All our rear beds can be raised** for easy access to storage areas.

**Heating that can be used on the road**, ideal for your passengers and also very useful for warming the unit before a stop.