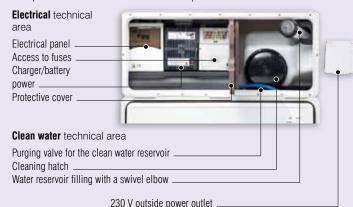

# The all-in-one technical area

Accessible from a special outside door, the Technibox provides a single place for all the essential controls that ensure proper operation of your motorhome.

The Technibox is sealed with a lockable watertight door that opens on two different technical compartments:

- the electricity area gives you access to the electrical panel: no more contortions when you change a fuse!
- The clean water area lets you:
  - fill the water reservoir,
  - adjust reservoir capacity according to the number of travelers and/or the load transported.
  - easily clean the reservoir for maximum hygiene. This compartment has a tray for collecting spilled water; water won't stagnate in the compartment and drains out through the opening designed for this purpose.

The Technibox is standard on all our overcabs and low profiles except for model 620.