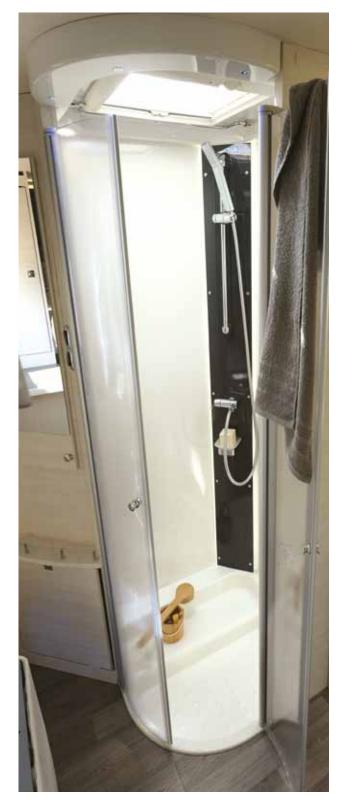

#### Double ventilation

It doesn't take much experience with motorhomes to know that ventilation in the bathroom is essential. At Chausson, all our bathrooms have both an opaque window that can be opened and a skylight in the roof.

#### • Rigid shower partitions

Whatever the version, all our motorhomes are equipped with elegant rigid partitions, never with a PVC curtain.

# Bathrooms

Most of our shower stalls have **two stopper openings** for optimal water drainage.

Towel rack under the skylight.

**Dual ventilation** with opaque opening window and roof skylight.