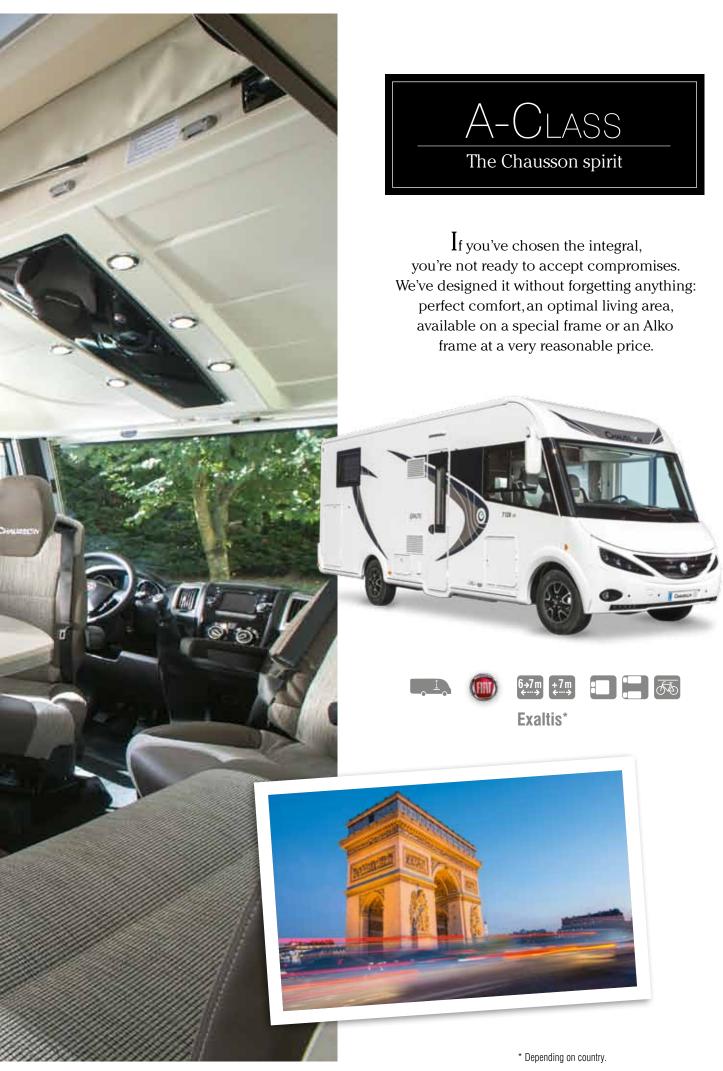

### A VISION of quality

Legendary SEITZ windows,

the best choice

They're synonymous with outstanding practicality, excellent quality, easy handling and top safety because they can't be removed from the outside.

 Panoramic cabin roof that can be opened for a breath of freedom It's great for ventilation and even better for light... At Chausson, well-being is also important.

### Carrier Choice

• An **essential element** for high-quality travel At Chausson, we've chosen reference brands that are able to supply a specifically designed chassis for the motorhome, and we have a specially equipped after-sales network trained in the leisure vehicle market. See page 12.

# The chassis, an essential element for high-quality travel

At Chausson, we have chosen reference brands that are able to supply a specifically designed chassis for the motorhome, and we have a specially equipped after-sales network trained in the leisure vehicle market.