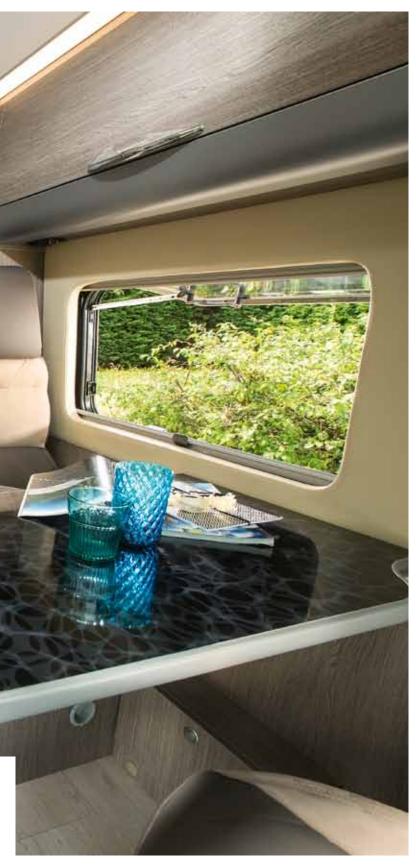

### A VISION of quality

Legendary SEITZ windows,

the best choice

They're synonymous with outstanding practicality, excellent quality, easy handling and top safety because they can't be removed from the outside.

**SEITZ double-glazed windows** with screening and shade.

**Central table** (2) that can be adjusted in height (telescopic pedestal), longitudinally and crosswise. A fold-down table is also available on certain models.

**SEITZ double-glazed windows** with screening and shade.

For greater passenger comfort, each road seat is equipped with a **height-adjustable headrest**.

**100% LED lighting inside and outside**, for high light yield and recyclable technology.