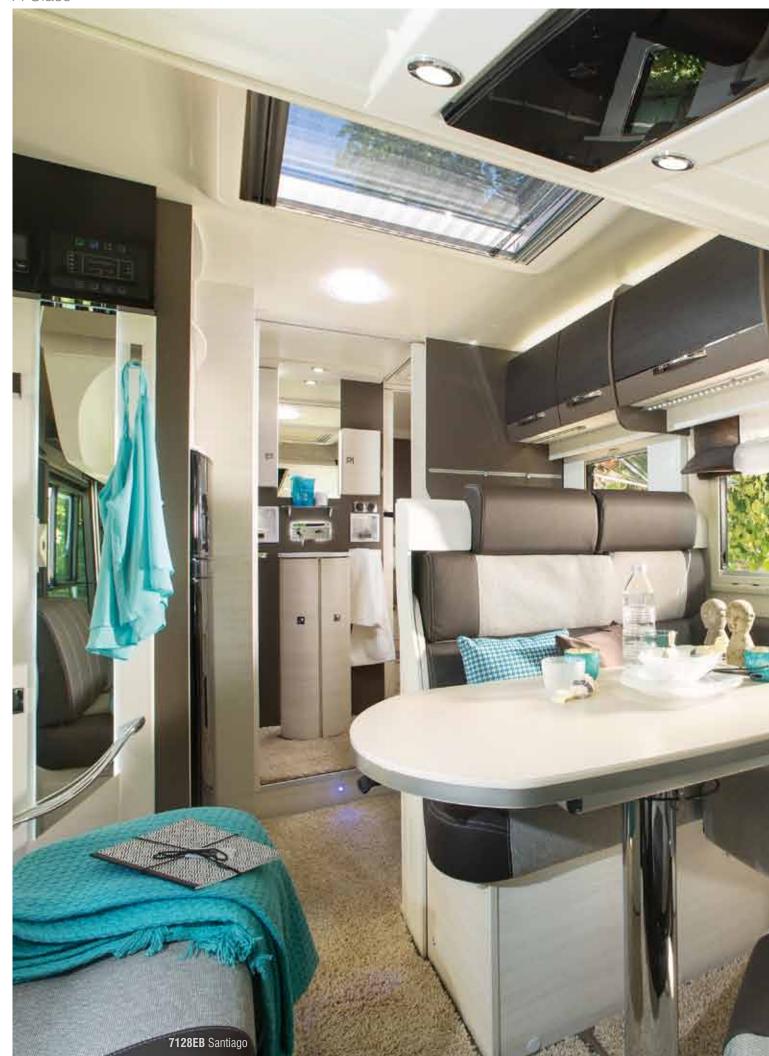

#### An optimized bedroom

- Standard 160-cm-wide island bed See page 11.
- High-quality bedding See page 11.
- Easy Bed with adjustable height Most of our beds over a hold (except for twin beds) can be height-adjusted over a distance of 30 cm.
- Clever storage areas Our rear bedrooms generally have roof closets above the bed(s). Most of our beds over a hold can be raised for easier access to the storage areas.
- Deep closet(s) With automatic lighting when the door opens for the Welcome and Exaltis versions.
- Reading lamps In general, bedding is equipped with individual reading lamps to avoid disturbing others.

### a real fully-equipped kitchen

- A maxi refrigerator AES
  - Most models feature a 175 Ltr AES (Automatic Energy Selection) refrigerator with elegantly curved doors and a mirror effect or a 145 Ltr "Slim" refrigerator.
- Stove top with glass cover When the cover is open, it protects the wall from cooking splatters. When closed, it becomes a work surface.
- Soft-close drawers With latches for road travel.
- Trap door for storage under the refrigerator Depending on model.

#### A practical bathroom

- Dual ventilation with opaque opening window and roof skylight
- Dual drain shower tray Most of our shower cublicles have two stopper openings for optimal water drainage.
- Soap dish, glass holder and skylight equipped with a towel rack