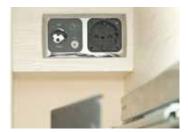

# The all-in-one technical area

Accessible from a special outside door, the Technibox provides a single place for all the essential controls that ensure proper operation of your motorhome.

The Technibox is sealed with a lockable watertight door that opens on two different technical compartments:

- the electricity area gives you access to the electrical panel: no more contortions when you change a fuse!
- The clean water area lets you:
  - fill the water reservoir,
  - adjust reservoir capacity according to the number of travelers and/or the load transported.
  - easily clean the reservoir for maximum hygiene. This compartment has a tray for collecting spilled water; water won't stagnate in the compartment and drains out through the opening designed for this purpose.