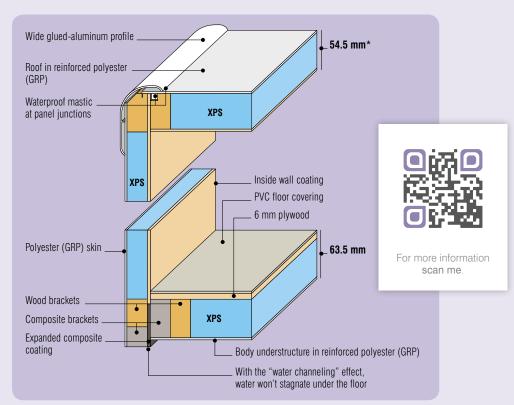

# The IRP Structure, a major innovation

With IRP, Chausson is true to its goal of high-quality manufacturing. Whether the version is Flash or Welcome, our structures are all made with the same high standard of quality.

IRP is a major innovation that provides better **insulation**, greater **resistance** and improved **protection**.

Just have a look at the core of our manufacturing secrets...

#### Better insulation relies on a combination of technologies that ensure well-being 📖 📖

- XPS insulation, an extra-firm foam with high sound and thermal insulating power.
- Specially designed floor and roof thickness for insulation that exceeds the usual norms.

#### For better resistance, a reinforced structure

- Protective polyester (GRP) skin, provides greater resistance to scratches, minor impacts, gravel, hydrocarbons, ultraviolet radiation and bad weather in general.
- Extra-thick floor and roof, among the best on the market, offering greater resistance to loads and limiting deformation over time.
- High-performance wood and composite combination, reinforces the structure of our walls and floors by combining composite longevity with the exceptional sturdiness of solid wood.
- A water-tight shield, all materials in contact with the exterior are rot-resistant and insensitive to humidity. On the inside, we prefer high-quality wood.
- NB: because of its particular shape, the roof of our overcabs uses a specific technology, 34.5 mm thickness, EPS insulation.

### 

- Against leaks because of our rot-resistant materials and wide aluminum profiles that are glued on instead of drilled.
- Against storms because of the polyester (GRP) covering that limits damage from hail (on the roof and walls) or salt (under the floor).
- Against heat, cold and noise because of polyester (GRP) and a rarely matched insulation thickness.