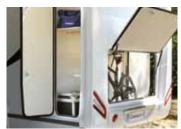

# The all-in-one technical area

Accessible from a special outside door, the Technibox provides a single place for all the essential controls that ensure proper operation of your motorhome.

The Technibox is sealed with a lockable watertight door that opens on two different technical compartments:

- the electricity area gives you access to the electrical panel: no more contortions when you change a fuse!
- The clean water area lets you:
  - fill the water reservoir,
  - adjust reservoir capacity according to the number of travelers and/or the load transported.
  - easily clean the reservoir for maximum hygiene. This compartment has a tray for collecting spilled water; water won't stagnate in the compartment and drains out through the opening designed for this purpose.

The Technibox is standard on all our overcabs and low profiles except for model 620.