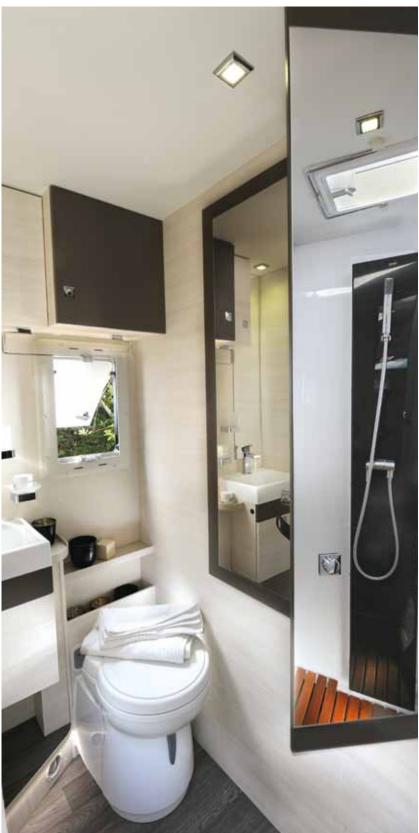

#### Double ventilation

It doesn't take much experience with motorhomes to know that ventilation in the bathroom is essential. At Chausson, all our bathrooms have both an opaque window that can be opened and a skylight in the roof.

#### • Rigid shower partitions

Whatever the version, all our motorhomes are equipped with elegant rigid partitions, never with a PVC curtain.

#### A practical bathroom

- Dual ventilation with opaque opening window and roof skylight
- Dual drain shower tray Most of our shower cublicles have two stopper openings for optimal water drainage.
- Soap dish, glass holder and skylight equipped with a towel rack

# Bathrooms

Most of our shower stalls have **two stopper openings** for optimal water drainage.

Towel rack under the skylight.

**Dual ventilation** with opaque opening window and roof skylight.