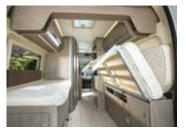

#### An adjustable 100f bed

Unless the roof bed is the main bed, all our low profiles (except 611) can hold another optional single or double roof bed, depending on the model.

- During the day, the roof bed slips into the roof to leave room for an exceptional lounge area and in the evening becomes a main bed or a "guest room" for friends.
- All our roof beds are electric but can be raised manufally if necessary.

On all models with a maxi lounge, the main roof bed has a lower position that is easy to reach without having to use a ladder

# Maxi lounge low profiles

630 Welcome, Elite

As shown by the success of the now-legendary 610 and 620, Chausson is a pioneer with layouts that are unique on the market. They all have an electric roof bed that slides away during the day to leave room for a big, friendly lounge area.