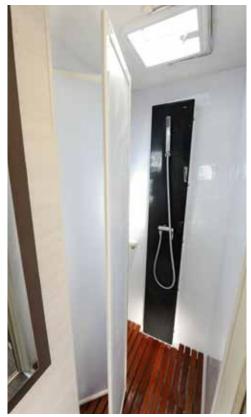

#### Double ventilation

It doesn't take much experience with motorhomes to know that ventilation in the bathroom is essential. At Chausson, all our bathrooms have both an opaque window that can be opened and a skylight in the roof.

#### • Rigid shower partitions

Whatever the version, all our motorhomes are equipped with elegant rigid partitions, never with a PVC curtain.

#### A practical bathroom

- Dual ventilation with opaque opening window and roof skylight
- Dual drain shower tray Most of our shower cublicles have two stopper openings for optimal water drainage.
- Soap dish, glass holder and skylight equipped with a towel rack

# Bathrooms

Most of our shower stalls have **two stopper openings** for optimal water drainage.

Towel rack under the skylight.

**Dual ventilation** with opaque opening window and roof skylight.