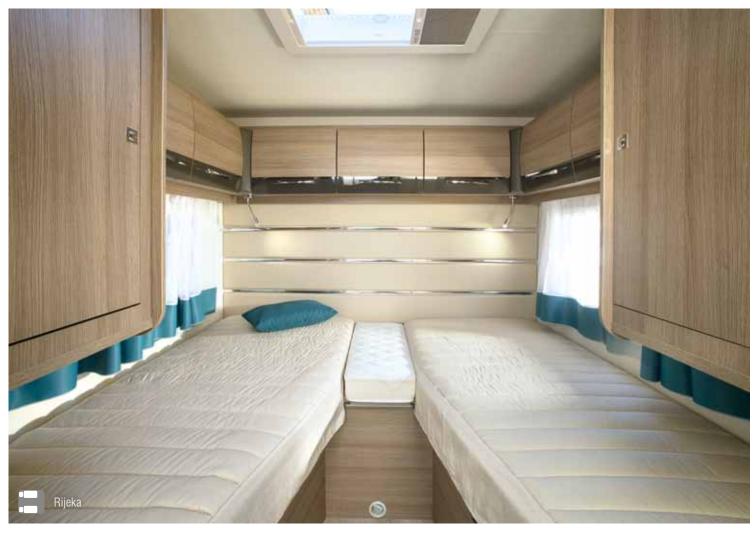

#### Comfortable fixtures

- High-quality bedding See page 11.
- Easy Bed adjusts to the height you want Most of our beds over garage holds (except for twin beds) can be height-adjusted over a distance of 30 cm.

Most of our beds over a hold can be raised for easier access to the storage areas.

# High-quality bedding

For a little nap after lunch or a refreshing night's sleep: there's nothing like a good rest before a new hike, a mountain bike circuit or a visit to see the local sites.

High resilience mattress 🚹 slatted bed base

#### A comfortable Mattress with a sturdy slatted base

- All our mattresses are:
  - manufactured in France,
  - specially designed for our motorhomes with high-quality foam.
- All our mattresses are encased in a drill fabric that is:
  - antibacterial and anti-dust mite (for optimal hygiene),
  - certified OEKO-TEX® Standard 100 (free of substances harmful to health).
- On Welcome and Exaltis models, all our mattresses (for the main bedding) have:
- high-resilience foam that adapts perfectly to the shape of your body for minimum pressure,
- a thermal-regulating Thermocool covering for better dissipation of body heat,
- a layer of reinforced wadding for a soft feel and optimal-quality bedding.

Most of our main bedding comes with a sturdy slatted base as a standard feature for greater comfort and ventilation, with a metal frame for better resistance. Overcab bedding also has special anti-condensation plates and can be raised (to facilitate going back and forth between the unit and the cab), leaving an extra-large 155 cm space!

#### Island bed width, 1.60 m

• Chausson once again pioneers by offering an exceptional standard width of 160 cm on all island beds, regardless of range level.