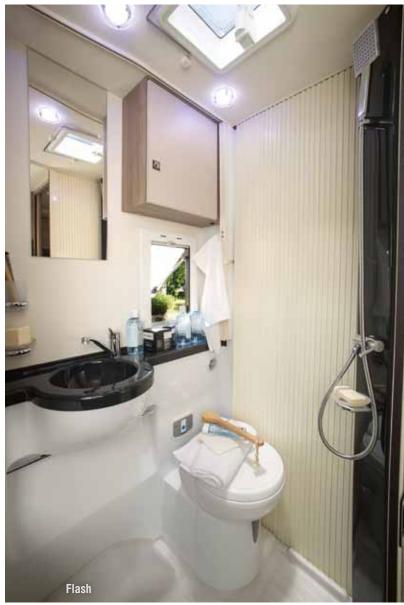

#### Double ventilation

It doesn't take much experience with motorhomes to know that ventilation in the bathroom is essential. At Chausson, all our bathrooms have both an opaque window that can be opened and a skylight in the roof.

#### • Rigid shower partitions

Whatever the version, all our motorhomes are equipped with elegant rigid partitions, never with a PVC curtain.

#### A practical bathroom

- Dual ventilation with opaque opening window and roof skylight
- Dual drain shower tray Most of our shower cublicles have two stopper openings for optimal water drainage.
- Soap dish, glass holder and skylight equipped with a towel rack

# Bathrooms

Most of our shower stalls have **two stopper openings** for optimal water drainage.

Towel rack under the skylight.

**Dual ventilation** with opaque opening window and roof skylight.