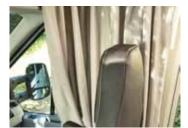

All our models have a **curtain separating the cab and unit** as a standard feature (unless the model has sliding blinds in the cab).

Waste water can be emptied easily and cleanly using the lateral handle!