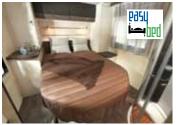

#### Island bed width, 1.60 m

• Chausson once again pioneers by offering an exceptional standard width of 160 cm on all island beds, regardless of range level.

# Maxi lounge low profiles

630 Welcome, Elite

As shown by the success of the now-legendary 610 and 620, Chausson is a pioneer with layouts that are unique on the market. They all have an electric roof bed that slides away during the day to leave room for a big, friendly lounge area.