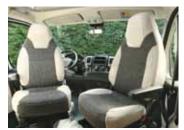

**Panoramic cab** roof that opens and comes with a shade and screening. Thermoformed storage space above the cab with **LED lighting** on each side.

**Driver and passenger seats** swivel and can be height-adjusted; equipped with covers (Welcome version) that match the living unit fabric.

**Seat belts** corresponding to the number of regulation seats; at least four belts with three points.

For greater passenger comfort, each road seat is equipped with a height-adjustable headrest.

**Pre-equipped with a TV stand** (Welcome version) and one or more outlets.