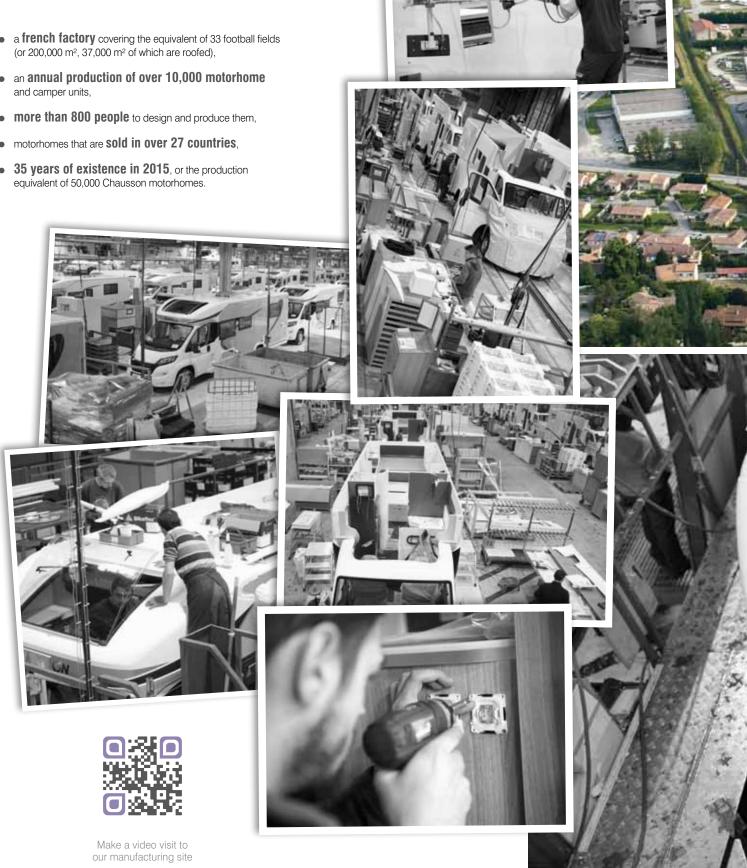

# To better understand who manufactures your motorhome, close your eyes and imagine...

(or 200,000 m<sup>2</sup>, 37,000 m<sup>2</sup> of which are roofed),

and camper units,