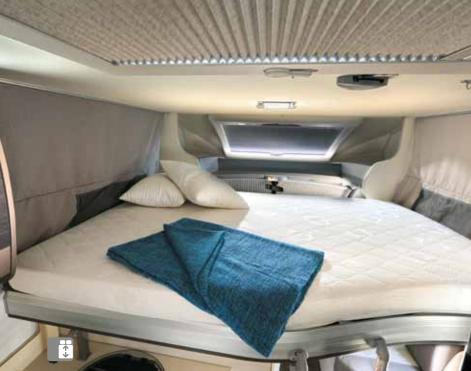

#### Island bed width, 1.60 m

• Chausson once again pioneers by offering an exceptional standard width of 160 cm on all island beds, regardless of range level.

#### An adjustable 100f bed

Unless the roof bed is the main bed, all our low profiles (except 611) can hold another optional single or double roof bed, depending on the model.

- During the day, the roof bed slips into the roof to leave room for an exceptional lounge area and in the evening becomes a main bed or a "guest room" for friends.
- All our roof beds are electric but can be raised manufally if necessary.

On all models with a maxi lounge, the main roof bed has a lower position that is easy to reach without having to use a ladder

### Choose your type of bed!

Twin beds

roof bed

Depending on country.