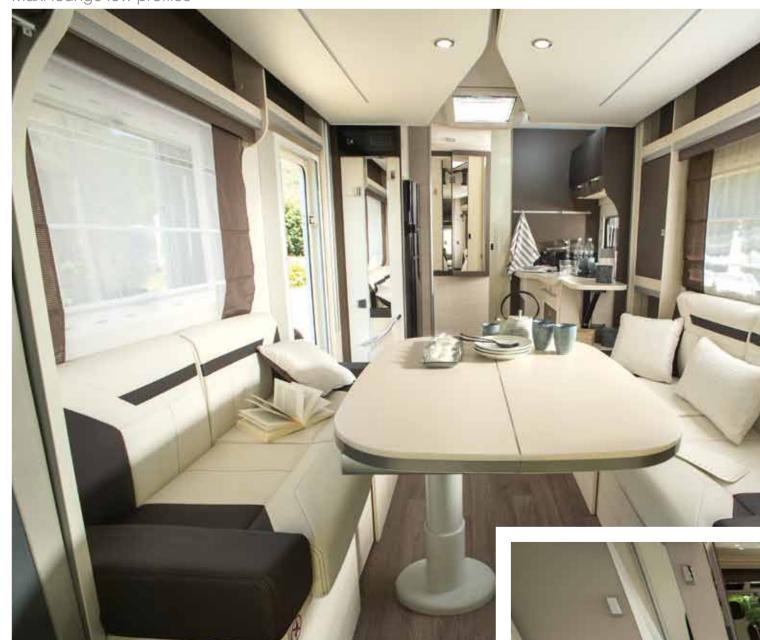

# Maxi lounge low profiles

630 Welcome, Elite

As shown by the success of the now-legendary 610 and 620, Chausson is a pioneer with layouts that are unique on the market. They all have an electric roof bed that slides away during the day to leave room for a big, friendly lounge area.

**SEITZ double-glazed windows** with screening and shade.

**Central table** (2) that can be adjusted in height (telescopic pedestal), longitudinally and crosswise. A fold-down table is also available on certain models.