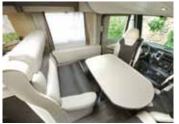

**SEITZ double-glazed windows** with screening and shade.

**Central table** (2) that can be adjusted in height (telescopic pedestal), longitudinally and crosswise. A fold-down table is also available on certain models.

Powerful **6,000 W heating** for maximum comfort in the unit.

Swivel **seats for diver and passengers** that are height-adjustable and have covers in the fabric chosen for the living unit.

**L-shaped** living room with adjustable central table.