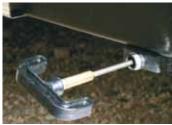

The **Easy Chef** outside stove/plancha can be used as a three-burner stove or as a plancha for barbecues. Depending on model

**Coupling** authorized up to two tons, depending on model.

**Backup camera** built into the rear band with a screen on the rearview mirror.