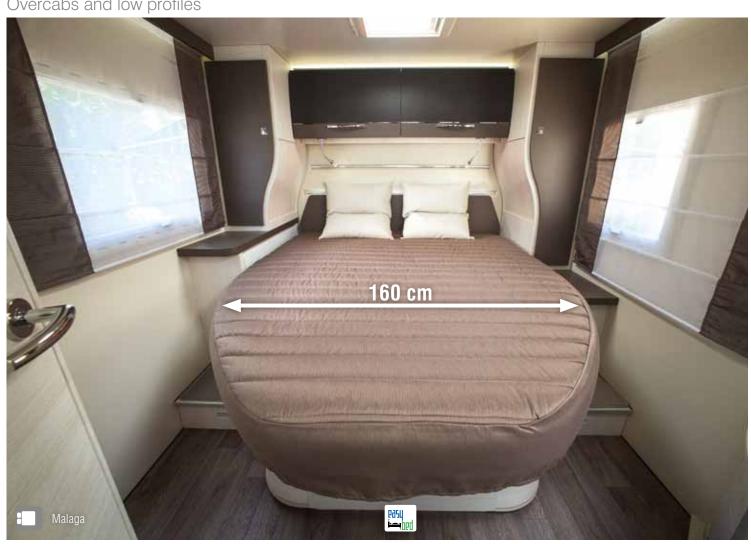

#### Island bed width, 1.60 m

• Chausson once again pioneers by offering an exceptional standard width of 160 cm on all island beds, regardless of range level.

### Furnishings

Rijeka

Flash

Malaga

Welcome

- \* Option
- \*\* Depending on country
- (1) Depending on model; see the technical data sheet
- (2) Except on the 514, 637, 638