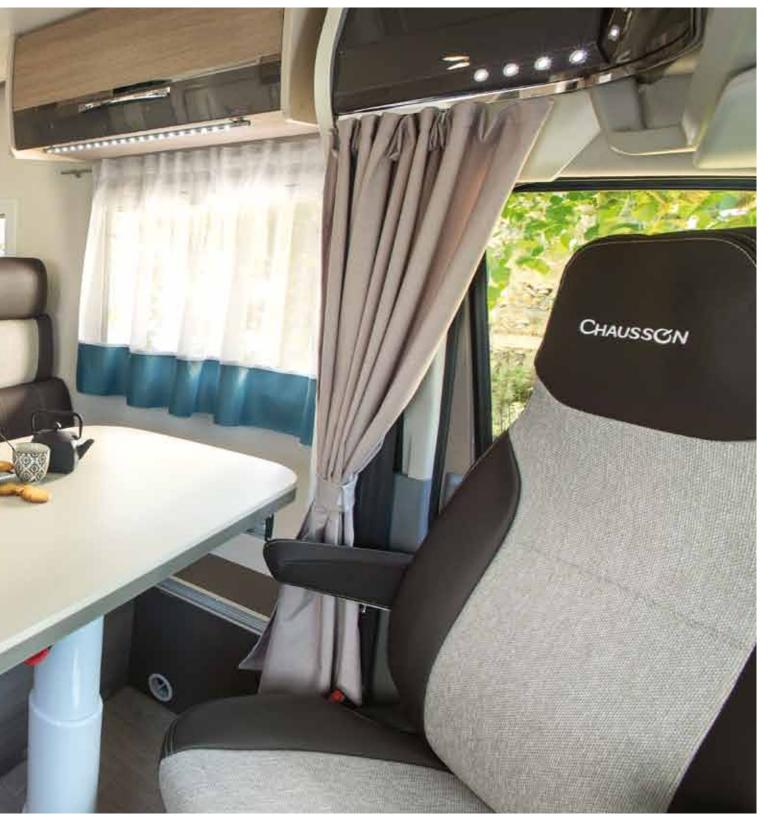

**Panoramic cab** roof that opens and comes with a shade and screening. Thermoformed storage space above the cab with **LED lighting** on each side.

**Driver and passenger seats** swivel and can be height-adjusted; equipped with covers (Welcome version) that match the living unit fabric.

**Seat belts** corresponding to the number of regulation seats; at least four belts with three points.

For greater passenger comfort, each road seat is equipped with a height-adjustable headrest.

**Pre-equipped with a TV stand** (Welcome version) and one or more outlets.

All our models have a **curtain separating the cab and unit** as a standard feature (unless the model has sliding blinds in the cab).

Waste water can be emptied easily and cleanly using the lateral handle!