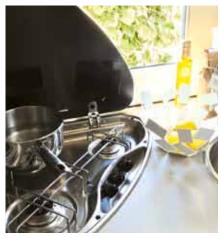

### a real fully-equipped kitchen

- A maxi refrigerator AES
  - Most models feature a 175 Ltr AES (Automatic Energy Selection) refrigerator with elegantly curved doors and a mirror effect or a 145 Ltr "Slim" refrigerator.
- Stove top with glass cover When the cover is open, it protects the wall from cooking splatters. When closed, it becomes a work surface.
- Soft-close drawers With latches for road travel.
- Trap door for storage under the refrigerator Depending on model.

# The kitchen

175 Ltr **refrigerator** AES with elegantly curved doors and a mirror effect or a "Slim" refrigerator up to 145 L.

All our stove tops have a glass cover:
- when the cover is open, it protects
the wall from cooking splatters,
- when closed, it becomes a work surface.