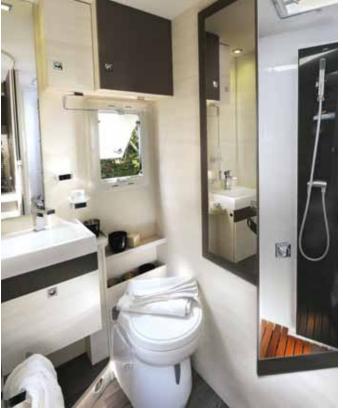

#### Double ventilation

It doesn't take much experience with motorhomes to know that ventilation in the bathroom is essential. At Chausson, all our bathrooms have both an opaque window that can be opened and a skylight in the roof.

#### • Rigid shower partitions

Whatever the version, all our motorhomes are equipped with elegant rigid partitions, never with a PVC curtain.

#### A practical bathroom

- Dual ventilation with opaque opening window and roof skylight
- Dual drain shower tray Most of our shower cublicles have two stopper openings for optimal water drainage.
- Soap dish, glass holder and skylight equipped with a towel rack

# Bathrooms

Most of our shower stalls have **two stopper openings** for optimal water drainage.

Towel rack under the skylight.

**Dual ventilation** with opaque opening window and roof skylight.