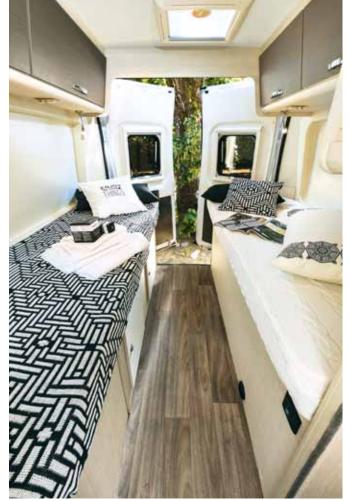

#### An optimized bedroom

- Standard 160-cm-wide island bed See page 11.
- High-quality bedding See page 11.
- Easy Bed with adjustable height Most of our beds over a hold (except for twin beds) can be height-adjusted over a distance of 30 cm.
- Clever storage areas Our rear bedrooms generally have roof closets above the bed(s). Most of our beds over a hold can be raised for easier access to the storage areas.
- Deep closet(s) With automatic lighting when the door opens for the Welcome and Exaltis versions.
- Reading lamps In general, bedding is equipped with individual reading lamps to avoid disturbing others.

#### Island bed width, 1.60 m

• Chausson once again pioneers by offering an exceptional standard width of 160 cm on all island beds, regardless of range level.

### Choose your type of bed!

Twin beds

roof bed

Depending on country.