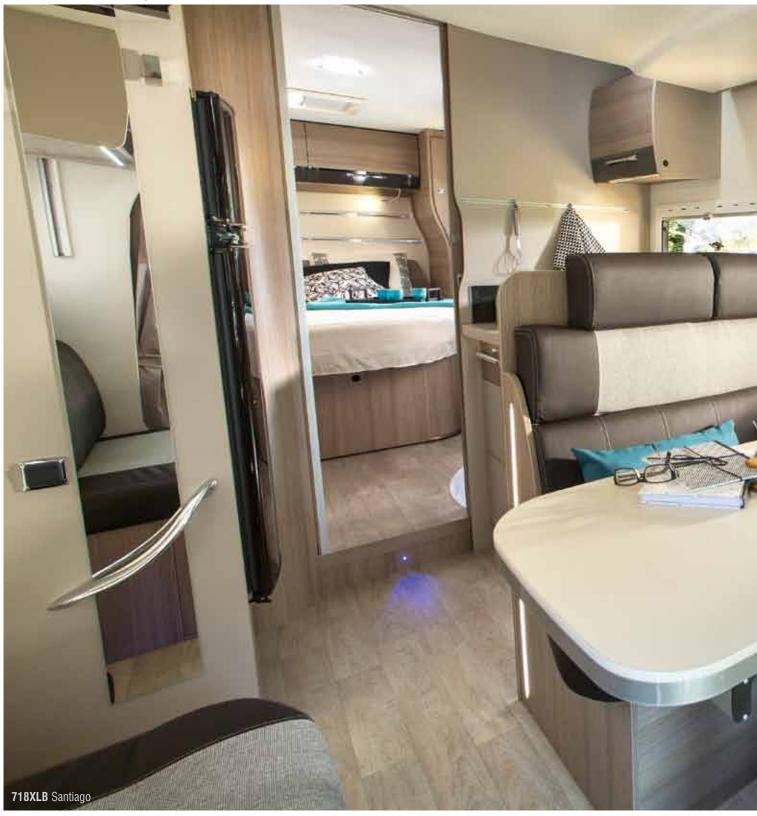

**SEITZ double-glazed windows** with screening and shade.

**Central table** (2) that can be adjusted in height (telescopic pedestal), longitudinally and crosswise. A fold-down table is also available on certain models.

Powerful **6,000 W heating** for maximum comfort in the unit.

Swivel **seats for diver and passengers** that are height-adjustable and have covers in the fabric chosen for the living unit.

**L-shaped** living room with adjustable central table.