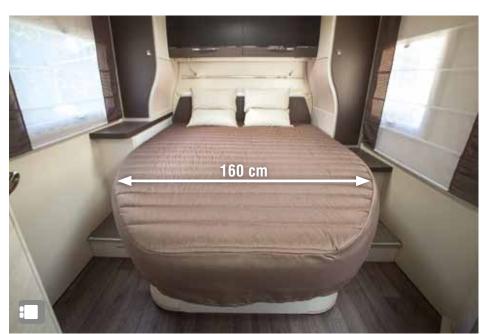

#### Island bed width, 1.60 m

• Chausson once again pioneers by offering an exceptional standard width of 160 cm on all island beds, regardless of range level.