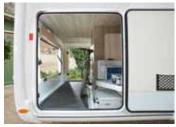

#### A full-width hold

Two, and even three, standard doors to make loading easier and more optimal. For us, it's obvious.

Luxurious entry closet (Welcome version).

On the Welcome model, the inside of the **closet is lighted automatically** when the door is opened.

**Two, and even three, standard doors** (1) to make loading easier and more optimal. All our garage holds are heated, whatever the finishing level.