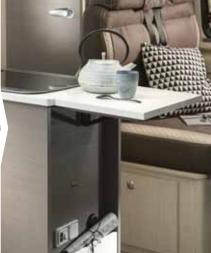

- Soft-close drawers in the Exclusive version.
- Drawers with latches for road travel in the Exclusive version.
- Refrigerator in upper position
   With storage area below (except V594S e modelli con doccia centrale).
- Outside table

Our vans are equipped with an outside attachment for a table, depending on the model.