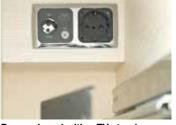

# The all-in-one technical area

Accessible from a special outside door, the Technibox provides a single place for all the essential controls that ensure proper operation of your motorhome.

The Technibox is sealed with a lockable watertight door that opens on two different technical compartments:

- the electricity area gives you access to the electrical panel: no more contortions when you change a fuse!
- The clean water area lets you:
  - fill the water reservoir,
  - adjust reservoir capacity according to the number of travelers and/or the load transported.
  - easily clean the reservoir for maximum hygiene. This compartment has a tray for collecting spilled water; water won't stagnate in the compartment and drains out through the opening designed for this purpose.

The Technibox is standard on all our overcabs and low profiles except for model 620.