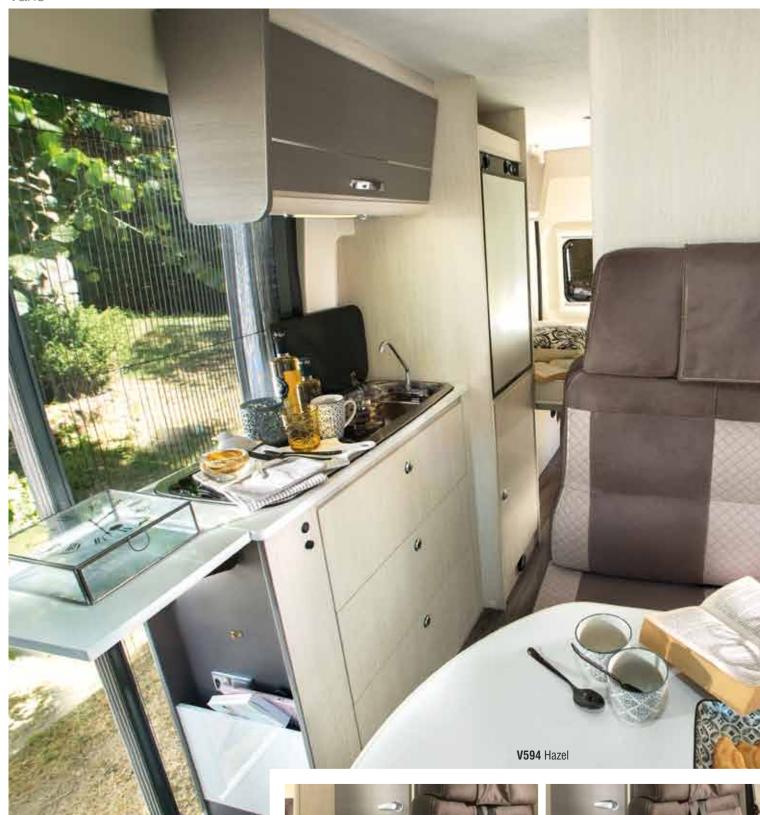

### a real fully-equipped kitchen

- A maxi refrigerator AES
  - Most models feature a 175 Ltr AES (Automatic Energy Selection) refrigerator with elegantly curved doors and a mirror effect or a 145 Ltr "Slim" refrigerator.
- Stove top with glass cover When the cover is open, it protects the wall from cooking splatters. When closed, it becomes a work surface.
- Soft-close drawers With latches for road travel.
- Trap door for storage under the refrigerator Depending on model.

# The kitchen

175 Ltr **refrigerator** AES with elegantly curved doors and a mirror effect or a "Slim" refrigerator up to 145 L.

All our stove tops have a glass cover:
- when the cover is open, it protects
the wall from cooking splatters,
- when closed, it becomes a work surface.

## a real fully-equipped kitchen

A real gas stove top

Kitchen equipped with two gas burners. A protective glass cover is available. When open, the cover protects walls from cooking splatters; when closed, it becomes a work area.

- Soft-close drawers in the Exclusive version.
- Drawers with latches for road travel in the Exclusive version.
- Refrigerator in upper position
   With storage area below (except V594S e modelli con doccia centrale).
- Outside table