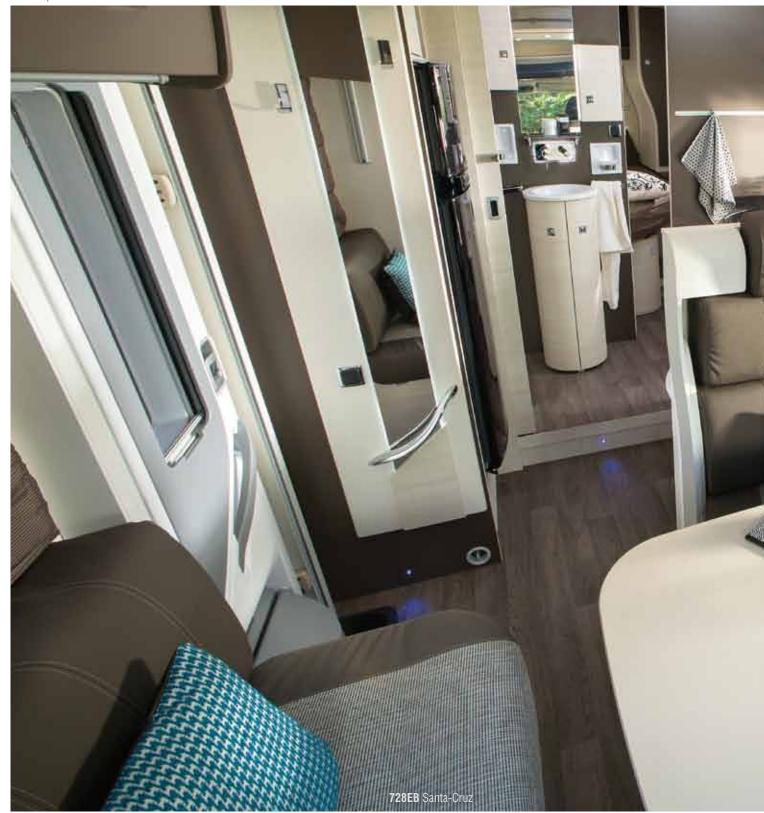

# Bathrooms

Most of our shower stalls have **two stopper openings** for optimal water drainage.

Towel rack under the skylight.

**Dual ventilation** with opaque opening window and roof skylight.

Luxurious entry closet (Welcome version).

On the Welcome model, the inside of the **closet is lighted automatically** when the door is opened.

**Two, and even three, standard doors** (1) to make loading easier and more optimal. All our garage holds are heated, whatever the finishing level.