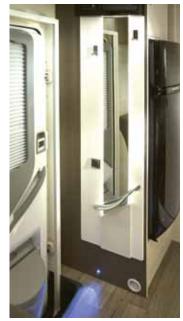

# The all-in-one technical area

Accessible from a special outside door, the Technibox provides a single place for all the essential controls that ensure proper operation of your motorhome.

The Technibox is sealed with a lockable watertight door that opens on two different technical compartments:

- the electricity area gives you access to the electrical panel: no more contortions when you change a fuse!
- The clean water area lets you:
  - fill the water reservoir,
  - adjust reservoir capacity according to the number of travelers and/or the load transported.
  - easily clean the reservoir for maximum hygiene. This compartment has a tray for collecting spilled water; water won't stagnate in the compartment and drains out through the opening designed for this purpose.

The Technibox is standard on all our overcabs and low profiles except for model 620.