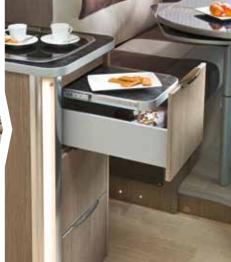

- Soft-close drawers in the Exclusive version.
- Drawers with latches for road travel in the Exclusive version.
- Refrigerator in upper position
   With storage area below (except V594S e modelli con doccia centrale).
- Outside table