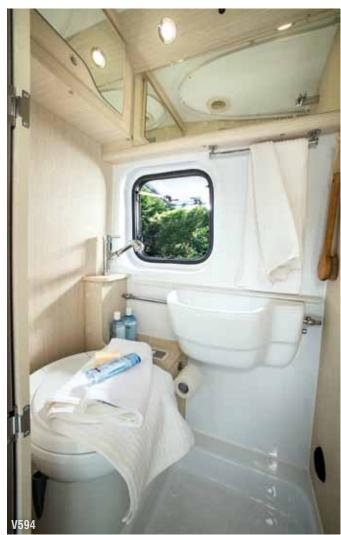

#### Double ventilation

It doesn't take much experience with motorhomes to know that ventilation in the bathroom is essential. At Chausson, all our bathrooms have both an opaque window that can be opened and a skylight in the roof.

#### • Rigid shower partitions

Whatever the version, all our motorhomes are equipped with elegant rigid partitions, never with a PVC curtain.

#### A practical bathroom

- Dual ventilation with opaque opening window and roof skylight
- Dual drain shower tray Most of our shower cublicles have two stopper openings for optimal water drainage.
- Soap dish, glass holder and skylight equipped with a towel rack

# Bathrooms

Most of our shower stalls have **two stopper openings** for optimal water drainage.

Towel rack under the skylight.

**Dual ventilation** with opaque opening window and roof skylight.