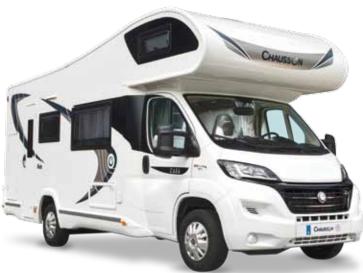

# Overcabs

Defy space

The latest generation of Chausson overcabs has outstanding livability. A line designed for the family and based on accessibility and comfort.

Flash

# Flash version

Flash is the key to entering the Chausson motorhome world: this version features an exceptional equipment-to-price ratio, with everything essential in standard at no sacrifice in quality.