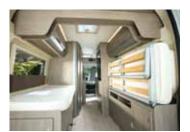

# Interior fixtures

#### An optimized bedroom

- Standard 160-cm-wide island bed See page 11.
- High-quality bedding See page 11.
- Easy Bed with adjustable height Most of our beds over a hold (except for twin beds) can be height-adjusted over a distance of 30 cm.
- Clever storage areas Our rear bedrooms generally have roof closets above the bed(s). Most of our beds over a hold can be raised for easier access to the storage areas.
- Deep closet(s) With automatic lighting when the door opens for the Welcome and Exaltis versions.
- Reading lamps In general, bedding is equipped with individual reading lamps to avoid disturbing others.

### a real fully-equipped kitchen

- A maxi refrigerator AES
  - Most models feature a 175 Ltr AES (Automatic Energy Selection) refrigerator with elegantly curved doors and a mirror effect or a 145 Ltr "Slim" refrigerator.
- Stove top with glass cover When the cover is open, it protects the wall from cooking splatters. When closed, it becomes a work surface.
- Soft-close drawers With latches for road travel.
- Trap door for storage under the refrigerator Depending on model.