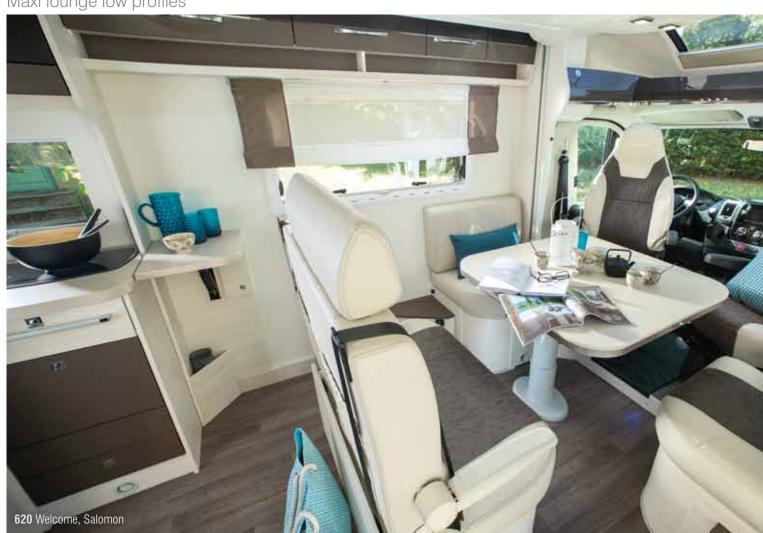

# Maxi lounge low profiles

630 Welcome, Elite

As shown by the success of the now-legendary 610 and 620, Chausson is a pioneer with layouts that are unique on the market. They all have an electric roof bed that slides away during the day to leave room for a big, friendly lounge area.

Five exceptional models, all in less than seven meters.