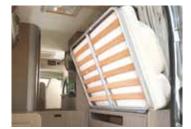

#### An adjustable 100f bed

Unless the roof bed is the main bed, all our low profiles (except 611) can hold another optional single or double roof bed, depending on the model.

- During the day, the roof bed slips into the roof to leave room for an exceptional lounge area and in the evening becomes a main bed or a "guest room" for friends.
- All our roof beds are electric but can be raised manufally if necessary.

On all models with a maxi lounge, the main roof bed has a lower position that is easy to reach without having to use a ladder