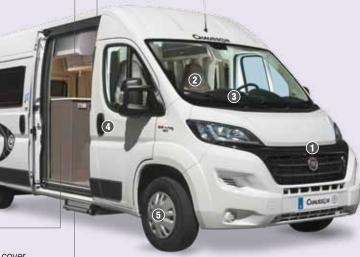

- 1 Driver's airbag,
  - **braking assistance** (ABS): an anti-lock system that keeps wheels from blocking when brakes are applied intensively,
  - anti-slipping (ASR): a system that regulates acceleration to keep
  - the driving wheels from losing traction,
  - six-speed gearbox.
- 2 Very comfortable "Captain's chair" seats: these new Fiat seats have a built-in headrest, a wider back, better lateral support, two armrests and a seated position that's more comfortable than ever. They pivot 180°.
  After pivoting, the seats can be slid forward to get them
  - After pivoting, the seats can be slid forward to get them close to the eating area. They are height- and angle-adjustable as a standard feature.
- 3 Cab radio pre-equipment, with four loudspeakers,
  - electrically controlled windows,
  - central bottle-carrier console with a cell phone compartment.
- 4 Central locking of cab doors.
- Hubcaps on wheels,
  - tyre repair kit.