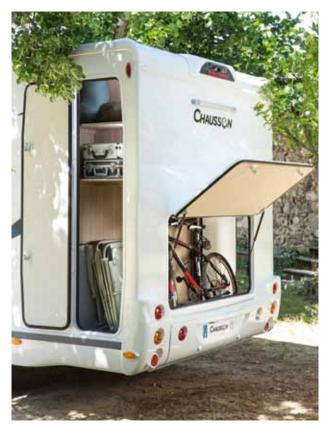

#### A full-width hold

Two, and even three, standard doors to make loading easier and more optimal. For us, it's obvious.

#### A lowered hold

Your back will appreciate this handy storage solution that's easy on your muscles!

Reinforced chassis extensions

in galvanized steel

The sturdiness of our motorhomes is no accident; it's the result of choosing strong materials. For chassis extension, we use galvanized steel reinforcement that's more robust and long-lasting.

Lighting for the hold

Whatever the version line, all our garage holds are illuminated and 12 V/220 V socket.

Luxurious entry closet (Welcome version).

On the Welcome model, the inside of the **closet is lighted automatically** when the door is opened.

**Two, and even three, standard doors** (1) to make loading easier and more optimal. All our garage holds are heated, whatever the finishing level.