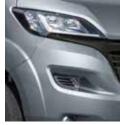

- 1 Driver's airbag,
  - **braking assistance** (ABS): an anti-lock system that keeps wheels from blocking when brakes are applied intensively,
  - anti-slipping (ASR): a system that regulates acceleration to keep
  - the driving wheels from losing traction,
  - six-speed gearbox.
- 2 Very comfortable "Captain's chair" seats: these new Fiat seats have a built-in headrest, a wider back, better lateral support, two armrests and a seated position that's more comfortable than ever. They pivot 180°.
  After pivoting, the seats can be slid forward to get them
  - After pivoting, the seats can be slid forward to get them close to the eating area. They are height- and angle-adjustable as a standard feature.
- 3 Cab radio pre-equipment, with four loudspeakers,
  - electrically controlled windows,
  - central bottle-carrier console with a cell phone compartment.
- 4 Central locking of cab doors.
- Hubcaps on wheels,
  - tyre repair kit.