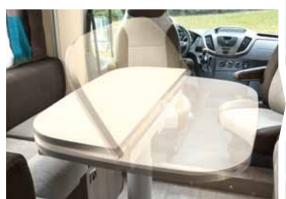

For easier circulation and greater comfort in the living room, all our low profiles have a central table\*\* that can be adjusted in height (telescopic pedestal), longitudinally and crosswise.

- A maxi refrigerator is NEVER an option
   Only some of our compact models (less than 6 m) don't have one, simply because it's not technically possible to install one.

**SEITZ double-glazed windows** with screening and shade.

**Central table** (2) that can be adjusted in height (telescopic pedestal), longitudinally and crosswise. A fold-down table is also available on certain models.