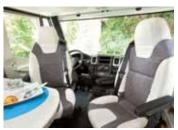

 Motorhome chassis with a lowered center of gravity for easier access.

- 2 The wide rear track optimizes inside space and road stability.
- 3 Driver's airbag,
  - braking assistance (ABS): an anti-lock system that keeps wheels from blocking when brakes are applied intensively,
  - **anti-slipping** (ASR): a system that regulates acceleration to keep the driving wheels from losing traction,
  - dynamic trajectory control (ESP): this program optimizes stability on the road and in curves and improves braking,
  - six-speed manual transmission,
  - hill-start assist function,
  - disengageable hand brake.
- 4 Swivel seats in the cab, with double armrests and adjustable height.
- Ford Audio System with AM/FM radio, Bluetooth®, USB ports and an auxiliary plug for connecting a Smartphone or hands-free phone or listening to music,
  - leather-encased steering wheel,
- 6 Central locking of cab doors.
- Wide side protectors in the body colour.
- 8 16" alloy wheels,
  - tyre repair kit.

- Motorhome chassis with a lowered center of gravity for easier access.
- 2 The wide rear track for greater road stability and more room inside.
- Oriver's airbag,
  - braking assistance (ABS): an anti-lock system that keeps wheels from blocking when brakes are applied intensively,
  - anti-slipping (ASR): a system that regulates acceleration to keep the driving wheels from losing traction,
  - six-speed gearbox.
- Very comfortable "Captain's chair" seats: these new Fiat seats have a built-in headrest, a wider back, better lateral support, two armrests and a seated position that's more comfortable than ever. They are height- and angle-adjustable as a standard feature.
- 5 Pre-equipped for cab radio and loudspeakers,
  - electrically controlled windows,
  - central bottle-carrier console with a cell phone compartment.
- 6 Central locking of cab doors.
- Radio antenna built into rear-view mirror.
- 8 Hubcaps on wheels,
  - tire repair kit.

**Panoramic cab** roof that opens and comes with a shade and screening. Thermoformed storage space above the cab with **LED lighting** on each side.

**Driver and passenger seats** swivel and can be height-adjusted; equipped with covers (Welcome version) that match the living unit fabric.

Powerful **6,000 W heating** for maximum comfort in the unit.

Swivel **seats for diver and passengers** that are height-adjustable and have covers in the fabric chosen for the living unit.

**L-shaped** living room with adjustable central table.