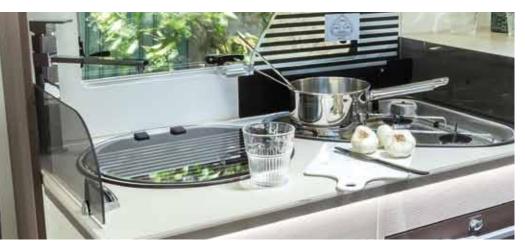

### a real fully-equipped kitchen

- A maxi refrigerator AES
  - Most models feature a 175 Ltr AES (Automatic Energy Selection) refrigerator with elegantly curved doors and a mirror effect or a 145 Ltr "Slim" refrigerator.
- Stove top with glass cover When the cover is open, it protects the wall from cooking splatters. When closed, it becomes a work surface.
- Soft-close drawers With latches for road travel.
- Trap door for storage under the refrigerator Depending on model.

# The kitchen

175 Ltr **refrigerator** AES with elegantly curved doors and a mirror effect or a "Slim" refrigerator up to 145 L.

All our stove tops have a glass cover:
- when the cover is open, it protects
the wall from cooking splatters,
- when closed, it becomes a work surface.

## a real fully-equipped kitchen

A real gas stove top

Kitchen equipped with two gas burners. A protective glass cover is available. When open, the cover protects walls from cooking splatters; when closed, it becomes a work area.