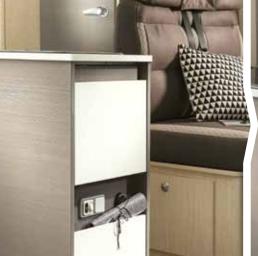

- Soft-close drawers in the Exclusive version.
- Drawers with latches for road travel in the Exclusive version.
- Refrigerator in upper position
   With storage area below (except V594S e modelli con doccia centrale).
- Outside table

Our vans are equipped with an outside attachment for a table, depending on the model.