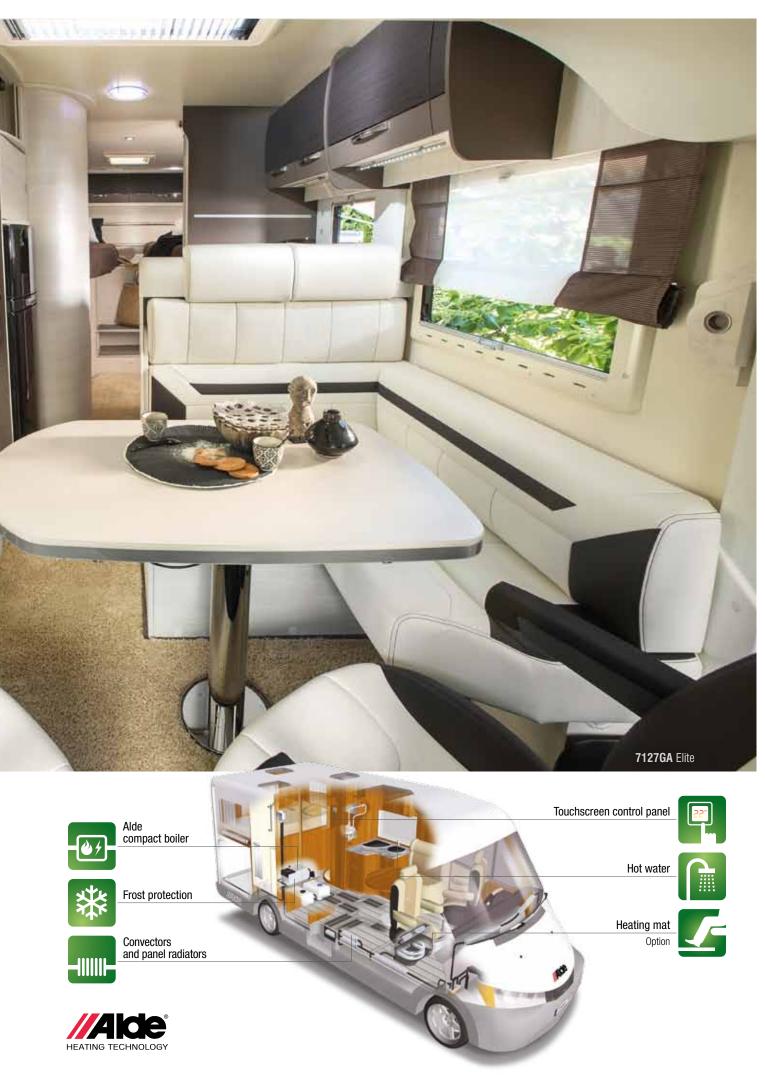

# Choose double flooring!

- Measuring 23 cm in height, insulated, heated and housing the water, gas and electricity circuits,
- featuring thermal and sound insulation, protection against freezing for water reservoirs and supplementary insulation against cold and roadway noise thanks to the air space between the two floors,
- providing storage space, with access to the double floor through trapdoors on the inside and hatches on the outside.

#### Exaltis A-Class vehicles with a double floor are:

- built on an AL-KO AMC chassis, an innovative concept based on lighter construction:
  - optimized road hold with independent wheels and a wider-track rear axle,
  - less weight without compromising the excellent stability of the frame construction,.
  - low-slung chassis that lowers the center of gravity (better road hold) and allows adding a double floor without increasing overall camper height.

#### equipped with ALDE heating:

- heating based on heat-conveying fluid, just like in conventional homes,
- heat emitted by hot water is silent, evenly distributed and all-around, ensuring a healthy, dustless atmosphere with natural humidity,
- continuous production of hot water for shower
- operates using either gas or electricity (230 V), or both simultaneously, in case of a need for maximum power (heating the camper from a cold state in winter).