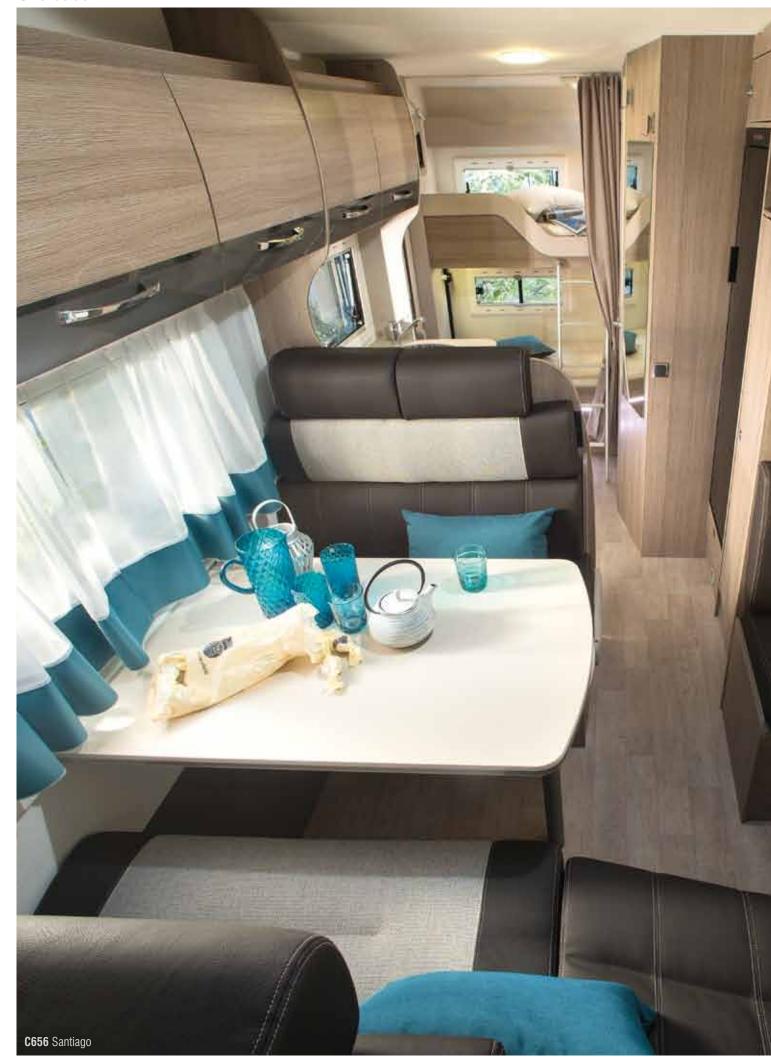

For easier circulation and greater comfort in the living room, all our low profiles have a central table\*\* that can be adjusted in height (telescopic pedestal), longitudinally and crosswise.

- A maxi refrigerator is NEVER an option
   Only some of our compact models (less than 6 m) don't have one, simply because it's not technically possible to install one.

**SEITZ double-glazed windows** with screening and shade.

**Central table** (2) that can be adjusted in height (telescopic pedestal), longitudinally and crosswise. A fold-down table is also available on certain models.

### Fabrics

Santiago

Flash, Welcome

Salomon

Welcome

Santa-Cruz

Welcome

Prestige\*\*/Elite\*\*