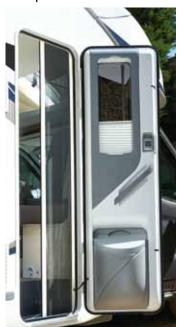

### Easy accessibility

- Easier access is not a minor detail; it's essential! There's no need to unfold a step plate, it's built in (except on the 620), for a more stylish and handy access.
- Just one key for the entire unit You won't need a fistful of keys!

# Optional equipment(1)

In addition to a sliding screen panel, our **deluxe door** includes a window with shade, an inside trash can and two-point safety closing (VIP Welcome Pack).

Screening (Flash version).

### Easy accessibility

- Easier access is not a minor detail; it's essential!
   With an electric step plate, it's easier (optional on Start).
- Just one key
   Just one key for both vehicle and doors.