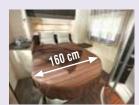

#### Island bed width, 1.60 m

• Chausson once again pioneers by offering an exceptional standard width of 160 cm on all island beds, regardless of range level.