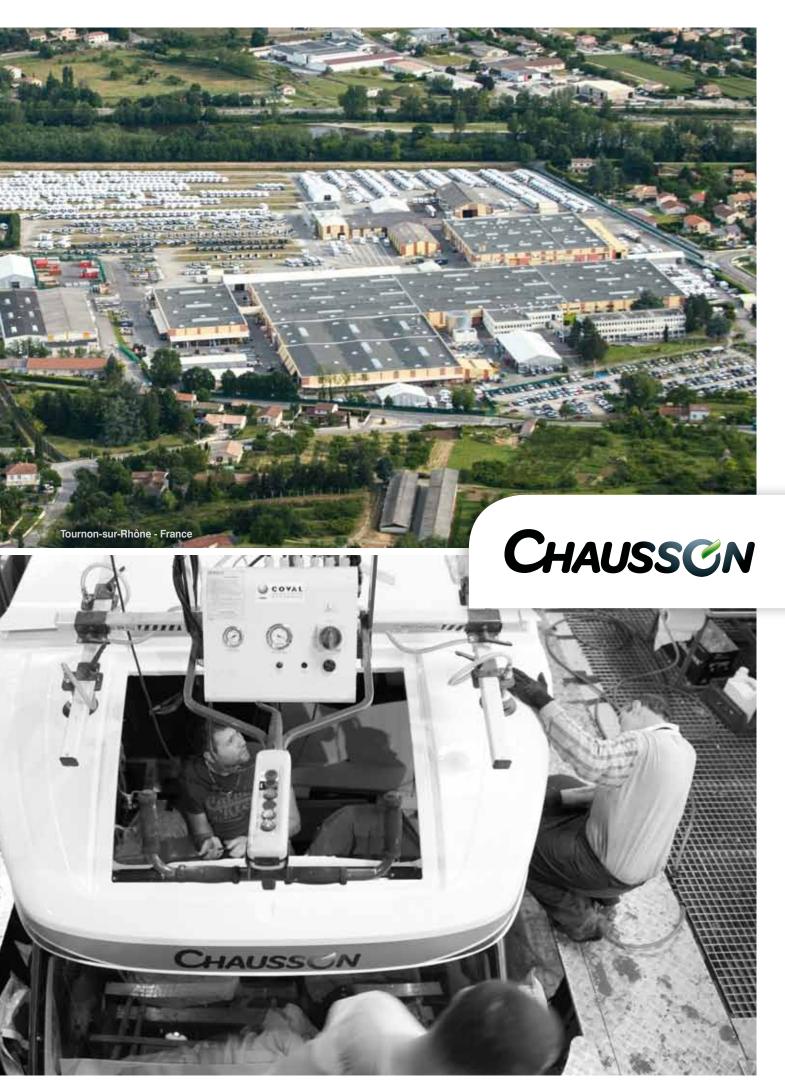

# To better understand who manufactures your motorhome, close your eyes and imagine...

(or 200,000 m<sup>2</sup>, 37,000 m<sup>2</sup> of which are roofed),

and camper units,