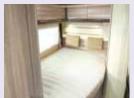

#### An optimized bedroom

- Standard 160-cm-wide island bed See page 11.
- High-quality bedding See page 11.
- Easy Bed with adjustable height Most of our beds over a hold (except for twin beds) can be height-adjusted over a distance of 30 cm.
- Clever storage areas Our rear bedrooms generally have roof closets above the bed(s). Most of our beds over a hold can be raised for easier access to the storage areas.
- Deep closet(s) With automatic lighting when the door opens for the Welcome and Exaltis versions.
- Reading lamps In general, bedding is equipped with individual reading lamps to avoid disturbing others.

# High-quality bedding

For a little nap after lunch or a refreshing night's sleep: there's nothing like a good rest before a new hike, a mountain bike circuit or a visit to see the local sites.

High resilience mattress 🚹 slatted bed base

#### Island bed width, 1.60 m

• Chausson once again pioneers by offering an exceptional standard width of 160 cm on all island beds, regardless of range level.