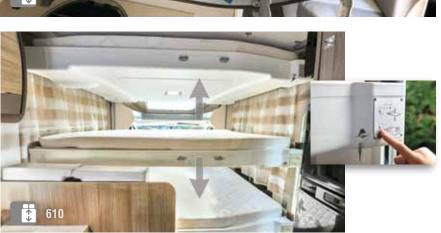

#### Comfortable fixtures

- High-quality bedding See page 11.
- Easy Bed adjusts to the height you want Most of our beds over garage holds (except for twin beds) can be height-adjusted over a distance of 30 cm.

Most of our beds over a hold can be raised for easier access to the storage areas.

#### An adjustable 100f bed

Unless the roof bed is the main bed, all our low profiles (except 611) can hold another optional single or double roof bed, depending on the model.

- During the day, the roof bed slips into the roof to leave room for an exceptional lounge area and in the evening becomes a main bed or a "guest room" for friends.
- All our roof beds are electric but can be raised manufally if necessary.

On all models with a maxi lounge, the main roof bed has a lower position that is easy to reach without having to use a ladder