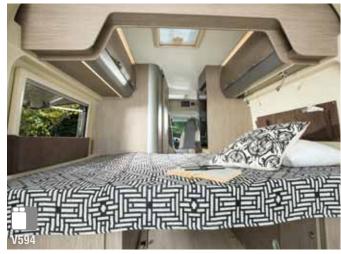

#### An optimized bedroom

- Standard 160-cm-wide island bed See page 11.
- High-quality bedding See page 11.
- Easy Bed with adjustable height Most of our beds over a hold (except for twin beds) can be height-adjusted over a distance of 30 cm.
- Clever storage areas Our rear bedrooms generally have roof closets above the bed(s). Most of our beds over a hold can be raised for easier access to the storage areas.
- Deep closet(s) With automatic lighting when the door opens for the Welcome and Exaltis versions.
- Reading lamps In general, bedding is equipped with individual reading lamps to avoid disturbing others.

#### Island bed width, 1.60 m

• Chausson once again pioneers by offering an exceptional standard width of 160 cm on all island beds, regardless of range level.

Most of our beds **over a hold** (except for twin beds) can be **height-adjusted** over a distance of 30 cm; see page 11.