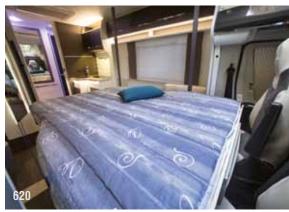

#### Island bed width, 1.60 m

• Chausson once again pioneers by offering an exceptional standard width of 160 cm on all island beds, regardless of range level.

#### An adjustable 100f bed

Unless the roof bed is the main bed, all our low profiles (except 611) can hold another optional single or double roof bed, depending on the model.

- During the day, the roof bed slips into the roof to leave room for an exceptional lounge area and in the evening becomes a main bed or a "guest room" for friends.
- All our roof beds are electric but can be raised manufally if necessary.

On all models with a maxi lounge, the main roof bed has a lower position that is easy to reach without having to use a ladder