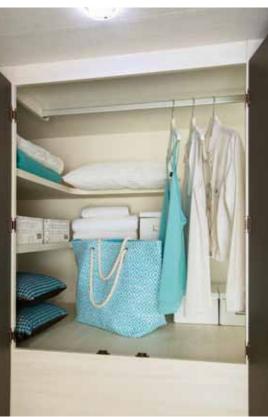

#### Optimal Storage, depending on the model

#### A full-width hold

Two, and even three, standard doors to make loading easier and more optimal. For us, it's obvious.

#### A lowered hold

Your back will appreciate this handy storage solution that's easy on your muscles!

Reinforced chassis extensions

in galvanized steel

The sturdiness of our motorhomes is no accident; it's the result of choosing strong materials. For chassis extension, we use galvanized steel reinforcement that's more robust and long-lasting.

Lighting for the hold

Whatever the version line, all our garage holds are illuminated and 12 V/220 V socket.