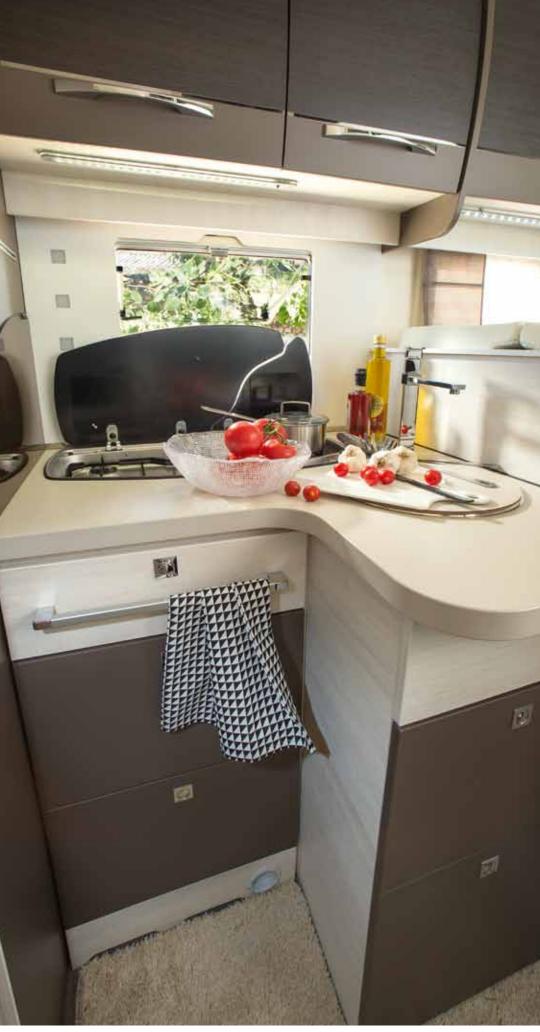

### a real fully-equipped kitchen

- A maxi refrigerator AES
  - Most models feature a 175 Ltr AES (Automatic Energy Selection) refrigerator with elegantly curved doors and a mirror effect or a 145 Ltr "Slim" refrigerator.
- Stove top with glass cover When the cover is open, it protects the wall from cooking splatters. When closed, it becomes a work surface.
- Soft-close drawers With latches for road travel.
- Trap door for storage under the refrigerator Depending on model.

# The kitchen

175 Ltr **refrigerator** AES with elegantly curved doors and a mirror effect or a "Slim" refrigerator up to 145 L.

All our stove tops have a glass cover:
- when the cover is open, it protects
the wall from cooking splatters,
- when closed, it becomes a work surface.

# Bathrooms

The kitchen

All our stove tops have a glass cover:
- when the cover is open, it protects
the wall from cooking splatters,
- when closed, it becomes a work surface.

175 Ltr AES **refrigerator** with elegantly curved doors and a mirror effect.

## a real fully-equipped kitchen

A real gas stove top

Kitchen equipped with two gas burners. A protective glass cover is available. When open, the cover protects walls from cooking splatters; when closed, it becomes a work area.