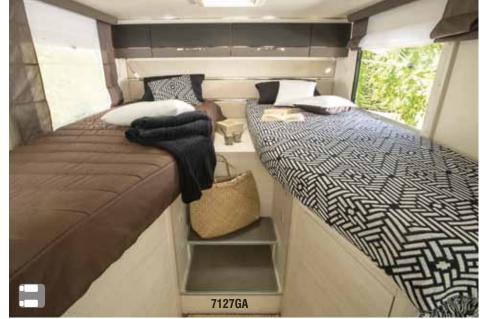

ramic skylight (1)
- > Black headlight contour (Fiat only)
- > Fog lights (Ford only)

### Fabrics

Santiago



Flash, Welcome

Salomon



Welcome

Santa-Cruz

Welcome

Prestige\*\*/Elite\*\*



Welcome\*



> Manual air-conditioning in cab

- > Passenger airbag
- > Cruise control and speed limiter
- > Electric de-icer for rear-view mirrors
- > Colour coded bumper
- > Shiny grille
- > Luxury dashboard with aluminum inserts
- > Cab shades
- > Luxury entrance door
- > Centralized locking for cab and unit
- > Door screen
- > Black headlight contour (Fiat only)
- > Fog lights (Ford only)

### Furnishings

Rijeka



Flash

Malaga



Welcome

- \* Option
- \*\* Depending on country
- (1) Depending on model; see the technical data sheet
- (2) Except on the 514, 637, 638







## Sweet dreams







See page 11.

# Choose double flooring!

- Measuring 23 cm in height, insulated, heated and housing the water, gas and electricity circuits,
- featuring thermal and sound insulation, protection against freezing for water reservoirs and supplementary insulation against cold and roadway noise thanks to the air space between the two floors,
- providing storage space, with access to the double floor through trapdoors on the inside and hatches on the outside.

#### Exaltis A-Class vehicles with a double floor are:

- built on an AL-KO AMC chassis, an innovative concept based on lighter construction:
  - optimized road hold with independent wheels and a wider-track rear axle,
  - less weight without compromising the excellent stability of the frame construction,.
  - low-slung chassis that l