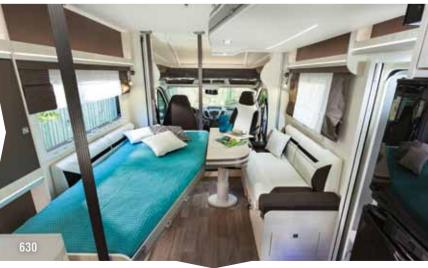

# Maxi lounge low profiles

630 Welcome, Elite

As shown by the success of the now-legendary 610 and 620, Chausson is a pioneer with layouts that are unique on the market. They all have an electric roof bed that slides away during the day to leave room for a big, friendly lounge area.

Five exceptional models, all in less than seven meters.