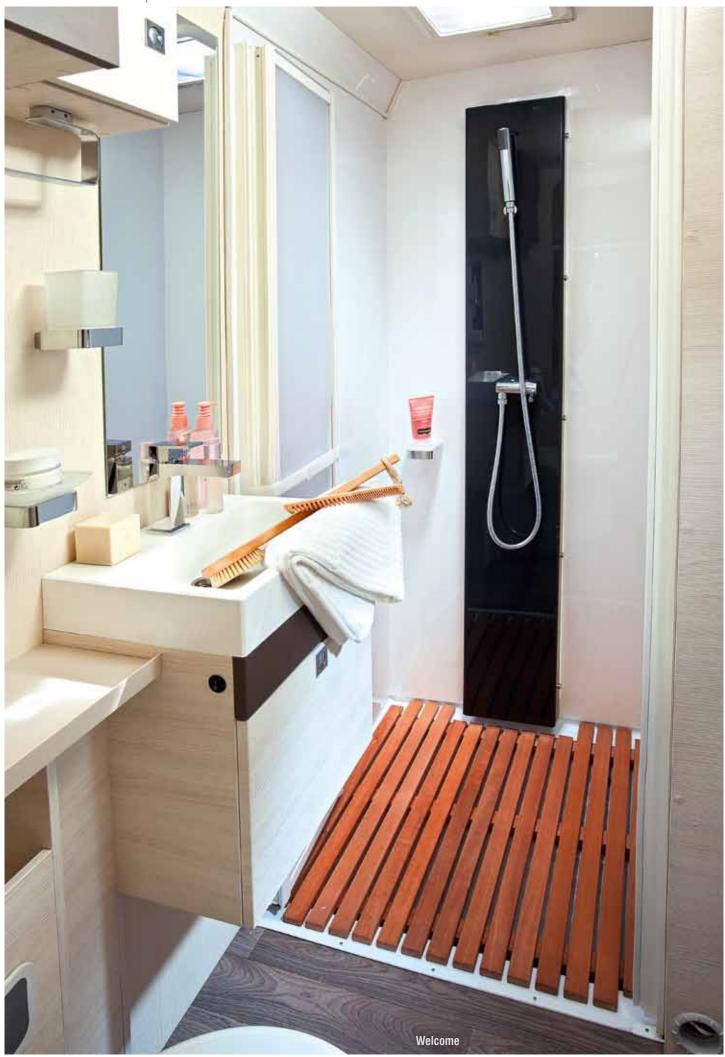

#### Double ventilation

It doesn't take much experience with motorhomes to know that ventilation in the bathroom is essential. At Chausson, all our bathrooms have both an opaque window that can be opened and a skylight in the roof.

#### • Rigid shower partitions

Whatever the version, all our motorhomes are equipped with elegant rigid partitions, never with a PVC curtain.

#### A practical bathroom

- Dual ventilation with opaque opening window and roof skylight
- Dual drain shower tray Most of our shower cublicles have two stopper openings for optimal water drainage.
- Soap dish, glass holder and skylight equipped with a towel rack

# Bathrooms

Most of our shower stalls have **two stopper openings** for optimal water drainage.

Towel rack under the skylight.

**Dual ventilation** with opaque opening window and roof skylight.