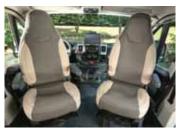

 Motorhome chassis with a lowered center of gravity for easier access.

- 2 The wide rear track optimizes inside space and road stability.
- 3 Driver's airbag,
  - braking assistance (ABS): an anti-lock system that keeps wheels from blocking when brakes are applied intensively,
  - **anti-slipping** (ASR): a system that regulates acceleration to keep the driving wheels from losing traction,
  - dynamic trajectory control (ESP): this program optimizes stability on the road and in curves and improves braking,
  - six-speed manual transmission,
  - hill-start assist function,
  - disengageable hand brake.
- 4 Swivel seats in the cab, with double armrests and adjustable height.
- Ford Audio System with AM/FM radio, Bluetooth®, USB ports and an auxiliary plug for connecting a Smartphone or hands-free phone or listening to music,
  - leather-encased steering wheel,
- 6 Central locking of cab doors.
- Wide side protectors in the body colour.
- 8 16" alloy wheels,
  - tyre repair kit.

- Motorhome chassis with a lowered center of gravity for easier access.
- 2 The wide rear track for greater road stability and more room inside.
- Oriver's airbag,
  - braking assistance (ABS): an anti-lock system that keeps wheels from blocking when brakes are applied intensively,
  - anti-slipping (ASR): a system that regulates acceleration to keep the driving wheels from losing traction,
  - six-speed gearbox.
- Very comfortable "Captain's chair" seats: these new Fiat seats have a built-in headrest, a wider back, better lateral support, two armrests and a seated position that's more comfortable than ever. They are height- and angle-adjustable as a standard feature.
- 5 Pre-equipped for cab radio and loudspeakers,
  - electrically controlled windows,
  - central bottle-carrier console with a cell phone compartment.
- 6 Central locking of cab doors.
- Radio antenna built into rear-view mirror.
- 8 Hubcaps on wheels,
  - tire repair kit.

- 1 Driver's airbag,
  - **braking assistance** (ABS): an anti-lock system that keeps wheels from blocking when brakes are applied intensively,
  - anti-slipping (ASR): a system that regulates acceleration to keep
  - the driving wheels from losing traction,
  - six-speed gearbox.
- 2 Very comfortable "Captain's chair" seats: these new Fiat seats have a built-in headrest, a wider back, better lateral support, two armrests and a seated position that's more comfortable than ever. They pivot 180°.
  After pivoting, the seats can be slid forward to get them
  - After pivoting, the seats can be slid forward to get them close to the eating area. They are height- and angle-adjustable as a standard feature.
- 3 Cab radio pre-equipment, with four loudspeakers,
  - electrically controlled windows,
  - central bottle-carrier console with a cell phone compartment.
- 4 Central locking of cab doors.
- Hubcaps on wheels,
  - tyre repair kit.