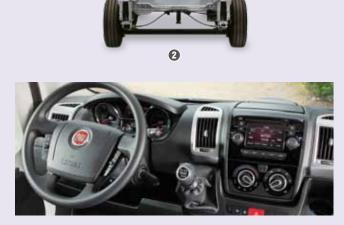

# The chassis, an essential element for high-quality travel

At Chausson, we have chosen reference brands that are able to supply a specifically designed chassis for the motorhome, and we have a specially equipped after-sales network trained in the leisure vehicle market.

Ford and Chausson have been partners for over thirty years.

With more than seven million vehicles sold worldwide, the legendary Ford Transit has more than proven its worth.

It's equipped with the latest technology and new functions for safety and comfort.

 Motorhome chassis with a lowered center of gravity for easier access.

- 2 The wide rear track optimizes inside space and road stability.
- 3 Driver's airbag,
  - braking assistance (ABS): an anti-lock system that keeps wheels from blocking when brakes are applied intensively,
  - **anti-slipping** (ASR): a system that regulates acceleration to keep the driving wheels from losing traction,
  - dynamic trajectory control (ESP): this program optimizes stability on the road and in curves and improves braking,
  - six-speed manual transmission,
  - hill-start assist function,
  - disengageable hand brake.
- 4 Swivel seats in the cab, with double armrests and adjustable height.
- Ford Audio System with AM/FM radio, Bluetooth®, USB ports and an auxiliary plug for connecting a Smartphone or hands-free phone or listening to music,
  - leather-encased steering wheel,
- 6 Central locking of cab doors.
- Wide side protectors in the body colour.
- 8 16" alloy wheels,
  - tyre repair kit.