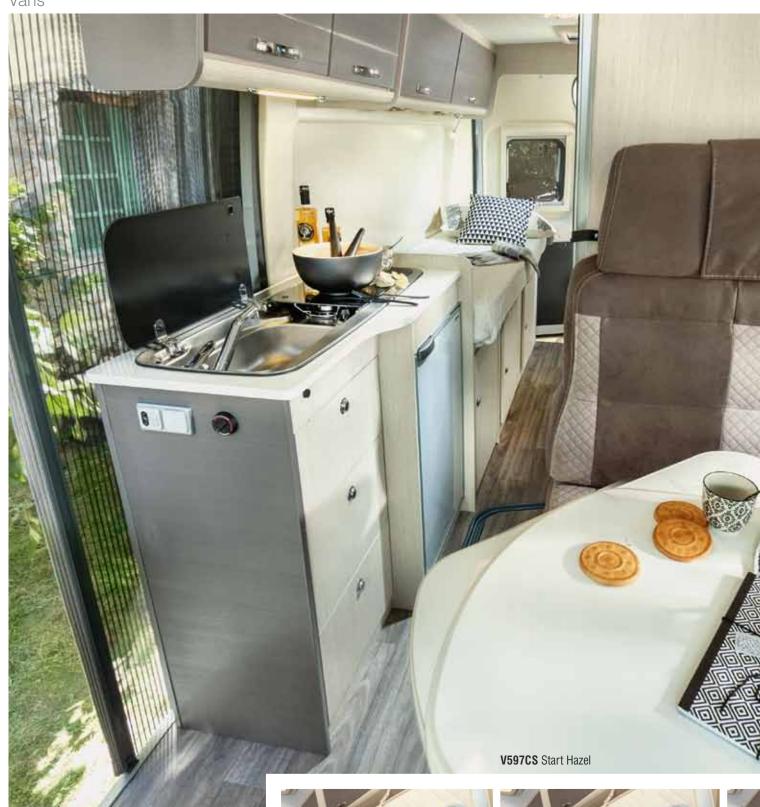

## a real fully-equipped kitchen

A real gas stove top

Kitchen equipped with two gas burners. A protective glass cover is available. When open, the cover protects walls from cooking splatters; when closed, it becomes a work area.

- Soft-close drawers in the Exclusive version.
- Drawers with latches for road travel in the Exclusive version.
- Refrigerator in upper position
   With storage area below (except V594S e modelli con doccia centrale).
- Outside table

Our vans are equipped with an outside attachment for a table, depending on the model.