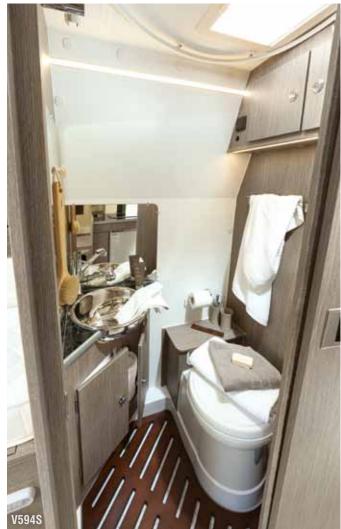

#### Double ventilation

It doesn't take much experience with motorhomes to know that ventilation in the bathroom is essential. At Chausson, all our bathrooms have both an opaque window that can be opened and a skylight in the roof.

#### A practical bathroom

- Dual ventilation with opaque opening window and roof skylight
- Dual drain shower tray Most of our shower cublicles have two stopper openings for optimal water drainage.
- Soap dish, glass holder and skylight equipped with a towel rack

# Bathrooms

Most of our shower stalls have **two stopper openings** for optimal water drainage.

Towel rack under the skylight.

**Dual ventilation** with opaque opening window and roof skylight.

Slide-out washbasin allows re-arranging the shower and toilet area (tranne V594S e modelli con doccia centrale).