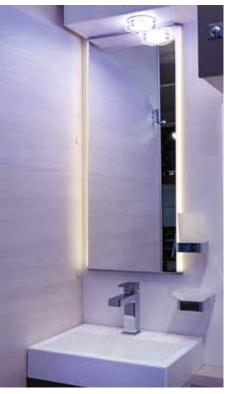

Slide-out washbasin allows re-arranging the shower and toilet area (tranne V594S e modelli con doccia centrale).