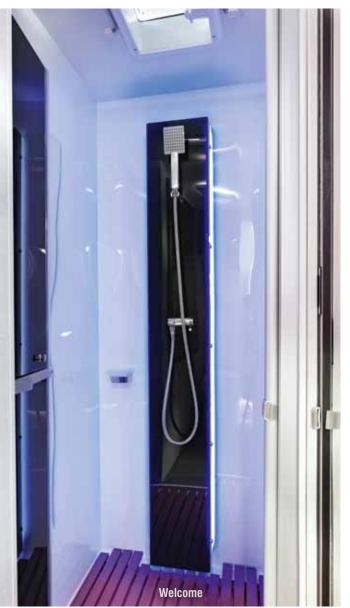

#### Double ventilation

It doesn't take much experience with motorhomes to know that ventilation in the bathroom is essential. At Chausson, all our bathrooms have both an opaque window that can be opened and a skylight in the roof.

#### • Rigid shower partitions

Whatever the version, all our motorhomes are equipped with elegant rigid partitions, never with a PVC curtain.

#### A practical bathroom

- Dual ventilation with opaque opening window and roof skylight
- Dual drain shower tray Most of our shower cublicles have two stopper openings for optimal water drainage.
- Soap dish, glass holder and skylight equipped with a towel rack

# Bathrooms

Most of our shower stalls have **two stopper openings** for optimal water drainage.

Towel rack under the skylight.

**Dual ventilation** with opaque opening window and roof skylight.