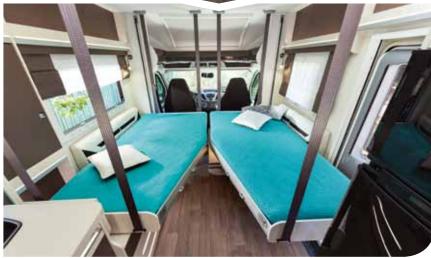

#### An adjustable 100f bed

Unless the roof bed is the main bed, all our low profiles (except 611) can hold another optional single or double roof bed, depending on the model.

- During the day, the roof bed slips into the roof to leave room for an exceptional lounge area and in the evening becomes a main bed or a "guest room" for friends.
- All our roof beds are electric but can be raised manufally if necessary.

On all models with a maxi lounge, the main roof bed has a lower position that is easy to reach without having to use a ladder

### Choose your type of bed!

Twin beds

roof bed

Depending on country.