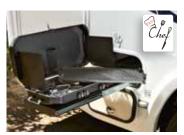

The **Easy Chef** outside stove/plancha can be used as a three-burner stove or as a plancha for barbecues. Depending on model

**Coupling** authorized up to two tons, depending on model.

**Backup camera** built into the rear band with a screen on the rearview mirror.