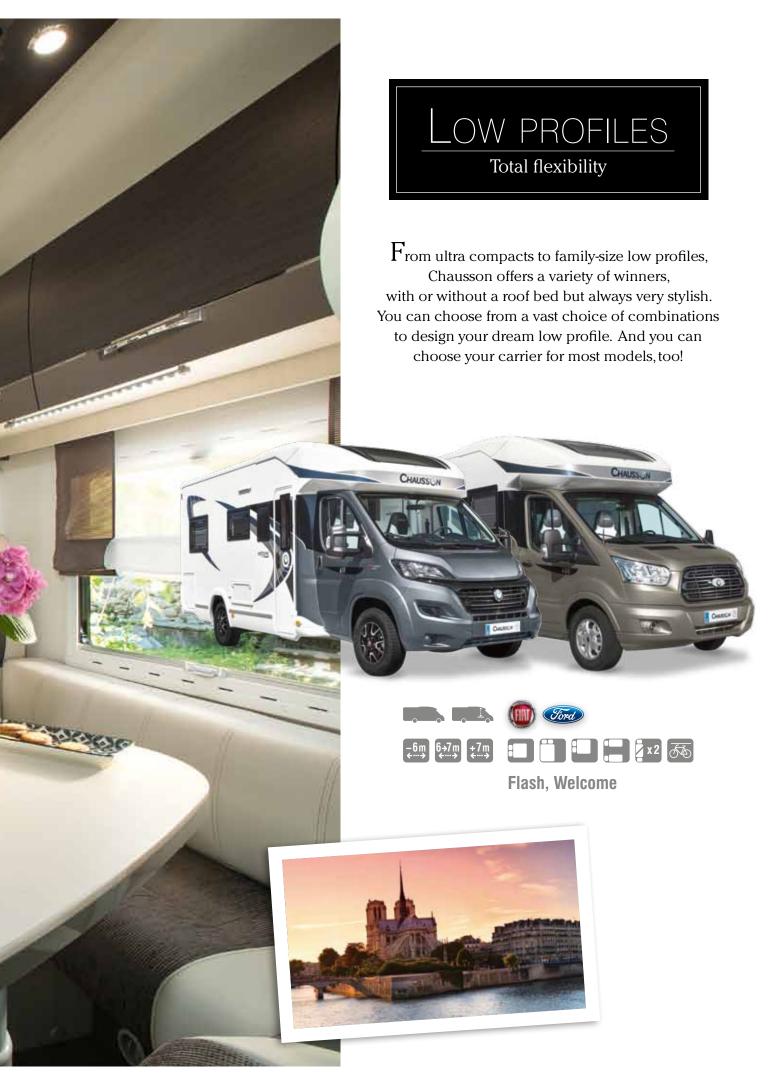

# Overcabs

Defy space

The latest generation of Chausson overcabs has outstanding livability. A line designed for the family and based on accessibility and comfort.

Flash

Five exceptional models, all in less than seven meters.

### Overcabs and low profiles