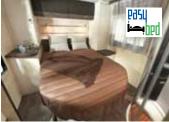

#### Comfortable fixtures

- High-quality bedding See page 11.
- Easy Bed adjusts to the height you want Most of our beds over garage holds (except for twin beds) can be height-adjusted over a distance of 30 cm.

#### An optimized bedroom

- Standard 160-cm-wide island bed See page 11.
- High-quality bedding See page 11.
- Easy Bed with adjustable height Most of our beds over a hold (except for twin beds) can be height-adjusted over a distance of 30 cm.
- Clever storage areas Our rear bedrooms generally have roof closets above the bed(s). Most of our beds over a hold can be raised for easier access to the storage areas.
- Deep closet(s) With automatic lighting when the door opens for the Welcome and Exaltis versions.
- Reading lamps In general, bedding is equipped with individual reading lamps to avoid disturbing others.

#### Island bed width, 1.60 m

• Chausson once again pioneers by offering an exceptional standard width of 160 cm on all island beds, regardless of range level.