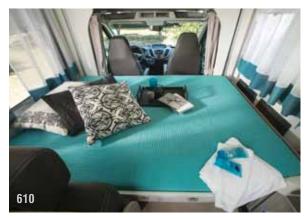

#### Comfortable fixtures

- High-quality bedding See page 11.
- Easy Bed adjusts to the height you want Most of our beds over garage holds (except for twin beds) can be height-adjusted over a distance of 30 cm.

# High-quality bedding

For a little nap after lunch or a refreshing night's sleep: there's nothing like a good rest before a new hike, a mountain bike circuit or a visit to see the local sites.

High resilience mattress 🚹 slatted bed base

#### A comfortable Mattress with a sturdy slatted base

- All our mattresses are:
  - manufactured in France,
  - specially designed for our motorhomes with high-quality foam.
- All our mattresses are encased in a drill fabric that is:
  - antibacterial and anti-dust mite (for optimal hygiene),
  - certified OEKO-TEX® Standard 100 (free of substances harmful to health).
- On Welcome and Exaltis models, all our mattresses (for the main bedding) have:
- high-resilience foam that adapts perfectly to the shape of your body for minimum pressure,
- a thermal-regulating Thermocool covering for better dissipation of body heat,
- a layer of reinforced wadding for a soft feel and optimal-quality bedding.

Most of our main bedding comes with a sturdy slatted base as a standard feature for greater comfort and ventilation, with a metal frame for better resistance. Overcab bedding also has special anti-condensation plates and can be raised (to facilitate going back and forth between the unit and the cab), leaving an extra-large 155 cm space!

#### Island bed width, 1.60 m

• Chausson once again pioneers by offering an exceptional standard width of 160 cm on all island beds, regardless of range level.