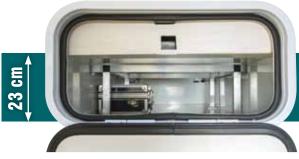

# Choose double flooring!

- Measuring 23 cm in height, insulated, heated and housing the water, gas and electricity circuits,
- featuring thermal and sound insulation, protection against freezing for water reservoirs and supplementary insulation against cold and roadway noise thanks to the air space between the two floors,
- providing storage space, with access to the double floor through trapdoors on the inside and hatches on the outside.