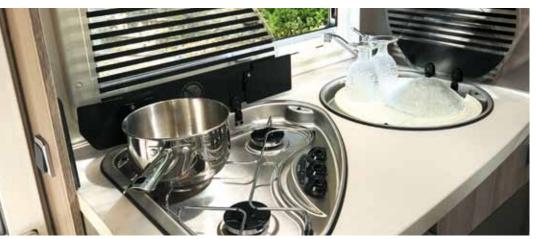

### a real fully-equipped kitchen

- A maxi refrigerator AES
  - Most models feature a 175 Ltr AES (Automatic Energy Selection) refrigerator with elegantly curved doors and a mirror effect or a 145 Ltr "Slim" refrigerator.
- Stove top with glass cover When the cover is open, it protects the wall from cooking splatters. When closed, it becomes a work surface.
- Soft-close drawers With latches for road travel.
- Trap door for storage under the refrigerator Depending on model.

# The kitchen

175 Ltr **refrigerator** AES with elegantly curved doors and a mirror effect or a "Slim" refrigerator up to 145 L.

All our stove tops have a glass cover:
- when the cover is open, it protects
the wall from cooking splatters,
- when closed, it becomes a work surface.