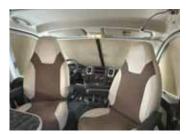

**Panoramic cab** roof that opens and comes with a shade and screening. Thermoformed storage space above the cab with **LED lighting** on each side.

**Driver and passenger seats** swivel and can be height-adjusted; equipped with covers (Welcome version) that match the living unit fabric.

**Seat belts** corresponding to the number of regulation seats; at least four belts with three points.

For greater passenger comfort, each road seat is equipped with a height-adjustable headrest.

**Pre-equipped with a TV stand** (Welcome version) and one or more outlets.