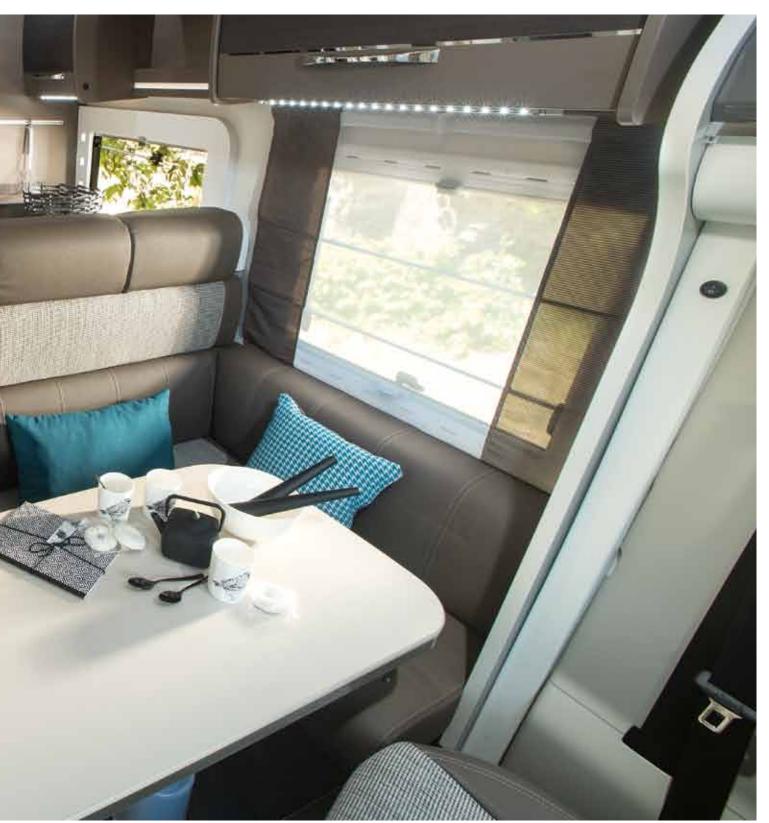

### Solutions for greater comfort

- Drawers won't slam shut
  - Whatever the version line, all our drawers have cushioned closing and latches to avoid accidental opening when you're on the road.
- Adjustable living room table

For easier circulation and greater comfort in the living room, all our low profiles have a central table\*\* that can be adjusted in height (telescopic pedestal), longitudinally and crosswise.

- A maxi refrigerator is NEVER an option
   Only some of our compact models (less than 6 m) don't have one, simply because it's not technically possible to install one.

**SEITZ double-glazed windows** with screening and shade.

**Central table** (2) that can be adjusted in height (telescopic pedestal), longitudinally and crosswise. A fold-down table is also available on certain models.