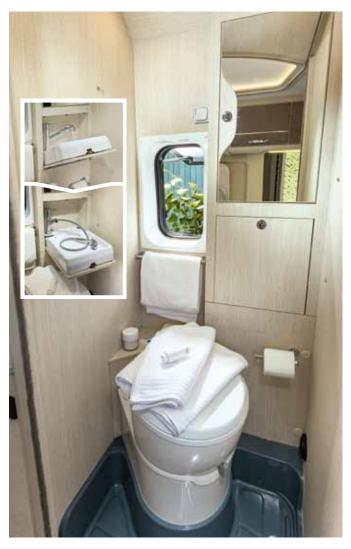

#### Double ventilation

It doesn't take much experience with motorhomes to know that ventilation in the bathroom is essential. At Chausson, all our bathrooms have both an opaque window that can be opened and a skylight in the roof.

#### • Rigid shower partitions

Whatever the version, all our motorhomes are equipped with elegant rigid partitions, never with a PVC curtain.

#### A practical bathroom

- Dual ventilation with opaque opening window and roof skylight
- Dual drain shower tray Most of our shower cublicles have two stopper openings for optimal water drainage.
- Soap dish, glass holder and skylight equipped with a towel rack

# Bathrooms

Most of our shower stalls have **two stopper openings** for optimal water drainage.

Towel rack under the skylight.

**Dual ventilation** with opaque opening window and roof skylight.

# Bathrooms

The kitchen

All our stove tops have a glass cover:
- when the cover is open, it protects
the wall from cooking splatters,
- when closed, it becomes a work surface.

175 Ltr AES **refrigerator** with elegantly curved doors and a mirror effect.