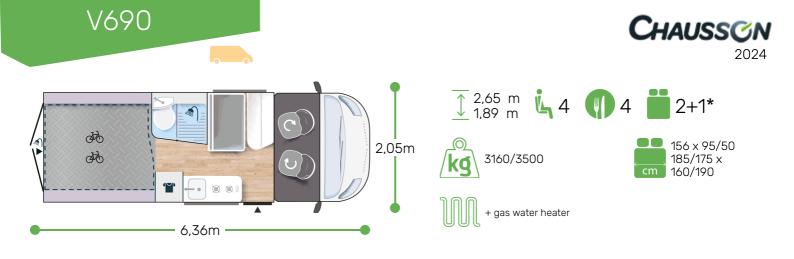

- Fog lamps TV-ready
- Bathroom with window
- Rear opening windows
- Dining area table extension Exterior table stand
- Electric step
- Maxi Cab
- Wardrobe
- Bathroom with folding partition Reinforced insulation "VPS" Solar panel ready (MPPT ready)

- Heating using vehicle fuel digitally programmed and used while on the road
- Rear camera pre-wiring
- Pack Van accessories: Exterior awning, solar panel, entrance door exterior lighting, door mosquito net, cab blind, dining nook extra bed