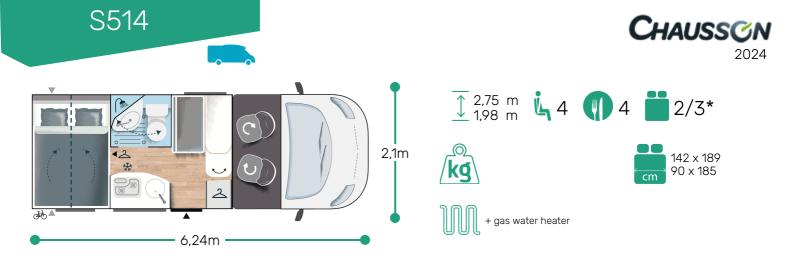

- Motorization 2.3L 145 CH 107 kW Manual
- Manual cab air conditioning
- Driver and passenger airbag .
- Emergency spare wheel
- Swivel seats in the cab, with double armrests and adjustable height
- Cab seat covers with matching cushions
- Electric rear-view mirrors .
- Cruise control and speed limiter .
- ESP .
- START & STOP
- Panoramic skylight (or two skylights) Double-locking windows with combined blinds/screens .
- Dining nook curtains .
- USB ports

- IRP structure: GRP on roof/floor/sides, floor 64 mm thick
- Technibox
- 16" steel rims with anthracite trims
- TV-ready
- Heating using vehicle fuel used while on the road
- Dining area table extension
- Electric step
- Wardrobe
- Solar panel ready (MPPT ready)
- Rear camera pre-wiring
- Isofix anchorage
- Pack S accessories: Exterior awning, solar panel, entrance door • exterior lighting, door mosquito net, cab blinds, dining nook extra bed, extra beds twin beds, 2nd battery installation kit