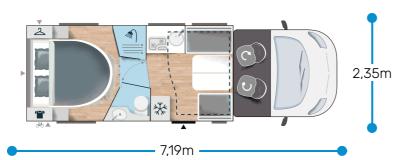

## TITANIUM ULTIMATE \*\*\*





- Motorization 2.0L 170 HP / 125 kW / Auto.
- Manual cab air conditioning
- Driver and passenger airbag
- Electric handbrake
- Fix and go
- Swivel seats in the cab, with double armrests and adjustable height
- Cab seat covers with matching cushions
- Electric de-icing rearview mirrors
- Cruise control and speed limiter
- **ESP**
- START & STOP
- Unit step insulation
- Unit step lighting
- Cab panoramic skylight
- Panoramic skylight (or two skylights)
- Double-locking windows with combined blinds/screens
- Curtains
- Atmosphere LED lighting on floor
- USB ports
- External water intake
- IRP structure: GRP on roof/floor/sides, floor 64 mm thick
- 6-speed automatic gearbox
- Coded front bumper

- 16" alloy wheels black
- Backlit entrance mirror
- War