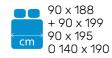

## 

- Motorization 2.0L 170 HP / 125 kW / Auto.
- Manual cab air conditioning
- Driver and passenger airbag
- Electric handbrake
- Fix and go
- Swivel seats in the cab, with double armrests and adjustable height
- Cab seat covers with matching cushions
- Electric de-icing rearview mirrors
- Cruise control and speed limiter
- **ESP**
- START & STOP
- Unit step insulation
- Unit step lighting
- Cab panoramic skylight
- Panoramic skylight (or two skylights)
- Double-locking windows with combined blinds/screens
- Curtains
- Atmosphere LED lighting on floor
- USB ports
- External water intake
- IRP structure: GRP on roof/floor/sides, floor 64 mm thick
- Technibox
- 6-speed automatic gearbox
- Coded front bumper