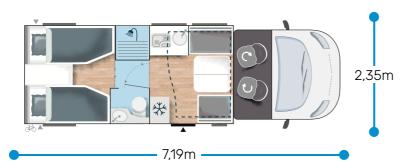

## 





- Motorization 2.0L 170 HP / 125 kW / Auto.
- Manual cab air conditioning
- Driver and passenger airbag
- Electric handbrake
- Fix and go
- Swivel seats in the cab, with double armrests and adjustable height
- Cab seat covers with matching cushions
- Electric de-icing rearview mirrors
- Cruise control and speed limiter
- **ESP**
- START & STOP
- Unit step insulation
- Unit step lighting
- Cab panoramic skylight
- Panoramic skylight (or two skylights)
- Double-locking windows with combined blinds/screens
- Curtains
- Atmosphere LED lighting on floor
- USB ports
- External water intake
- IRP structure: GRP on roof/floor/sides, floor 64 mm thick
- Technibox
- 6-speed automatic gearbox
- Coded front bumper

- 16" alloy wheels black
- Backlit entrance mirror
- Wardrobe