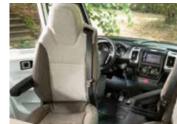

#### Oriver's airbag,

- braking assistance (ABS): an anti-lock system that keeps wheels from blocking when brakes are applied intensively,
- $\mbox{anti-slipping}$  (ASR): a system that regulates acceleration to keep the driving wheels from losing traction,
- **dynamic trajectory control** (ESP): this program optimizes stability on the road and in curves and improves braking,
- six-speed manual transmission,
- hill-start assist function,
- disengageable hand brake.
- Swivel seats in the cab, with double armrests and adjustable height.
- Ford Audio System with AM/FM radio, Bluetooth®, USB ports and an auxiliary plug for connecting a Smartphone or hands-free phone or listening to music,
  - leather-encased steering wheel,
- 6 Central locking of cab doors.
- Wide side protectors in the body colour.
- 8 16" wheels,
  - tyre repair kit.

The Fiat equipment chosen by Chausson has everything you need to broaden your horizons with optimal comfort and full safety.

- Motorhome chassis with a lowered center of gravity for easier access.
- 2 The wide rear track for greater road stability and more room inside.
- Oriver's airbag,
  - braking assistance (ABS): an anti-lock system that keeps wheels from blocking when brakes are applied intensively,
  - anti-slipping (ASR): a system that regulates acceleration to keep the driving wheels from losing traction,
  - six-speed gearbox.
- 4 Very comfortable "Captain's chair" seats: these new Fiat seats have a built-in headrest, a wider back, better lateral support, two armrests and a seated position that's more comfortable than ever. They are height- and angle-adjustable as a standard feature.
- 5 Pre-equipped for cab radio and loudspeakers,
  - electrically controlled windows,
- central bottle-carrier console with a cell phone compartment.
- 6 Central locking of cab doors.
- Radio antenna built into rear-view mirror.
- Hubcaps on wheels,
  - tire repair kit.

Swivel seats in the cab, with double armrests and adjustable height.

Heating that can be used on the **road**, ideal for your passengers and also very useful for warming the unit before a stop.

All our models have a **curtain separating the cab and unit** as a standard feature (unless the model has sliding blinds in the cab).

48

Frequently located above the kitchen, the 700 x 500 mm panoramic skylight adds light and ventilation.

Driver and passenger seats swivel and can be height-adjusted; equipped with covers that match the living unit fabric.