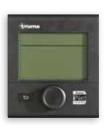

#### "Truma CP Plus" digital control is standard equipment

On all models with a Truma combined heater/water heater, the "CP Plus" digital control provides precise regulation of ambient temperature, faster heating through accelerated ventilation adjustment, a "booster" function to heat water more quickly and timed programming of all functions.