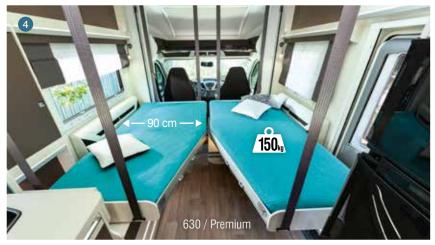

### Twin beds\*

They come in three sizes, with or without garage, with or without Smart Lounge. In addition to an advantageous length, Chausson offers most of these models with twin beds in an exception width for the market: 90 cm.