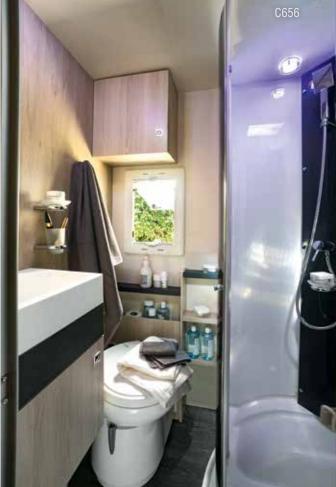

#### Solutions for greater comfort

- Soft close drawers Whatever the version line, all our drawers have cushioned closing and latches to avoid accidental opening when you're on the road.
- Adjustable living room table For easier circulation and greater comfort in the living room, all our low profiles (except 514) have a central table that can be adjusted in height (telescopic pedestal), longitudinally and crosswise.
- A maxi refrigerator (140 to 167 L) is NEVER an option
   Only a few of our compact models (under 6 m) are without a maxi refrigerator (from 140 to 167 L), simply because it's technically impossible to install one.
   Compression-type refrigerators, which are not as tall, also feature an ample 146 L capacity: open one and see by yourself!
- Dual drain shower tray Our shower cublicles have two stopper openings for optimal water drainage.

### The all-in-one technical area

Accessible from a special outside door, the Technibox provides a single place for all the essential controls that ensure proper operation of your motorhome.

The Technibox is sealed with a lockable watertight door that opens on two different technical compartments:

- the electricity area gives you access to the electrical panel: no more contortions when you change a fuse!
- The clean water area lets you: - fill the water reservoir.
  - adjust reservoir capacity according to the number of travelers and/or the load transported.
  - easily clean the reservoir for maximum hygiene.

This compartment has a tray for collecting spilled water; water won't stagnate in the compartment and drains out through the opening designed for this purpose.

The Technibox is standard on all our overcabs and low profiles.