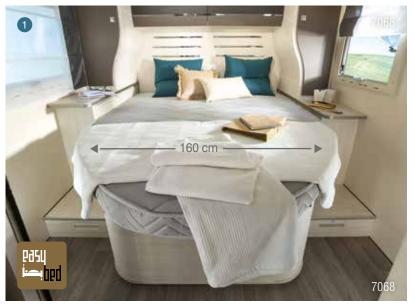

## High-quality bedding

For a little nap after lunch or a refreshing night sleep: there's nothing like a good rest before a new hike, a mountain bike circuit or a visit to see the local sites. Stretch out and enjoy, you're in a Chausson...

## A comfortable mattress with a sturdy slatted base

- All our mattresses are:
  - manufactured in France,
  - specially designed for our motorhomes with high-quality foam.
- All our mattresses are encased in a drill fabric that is:
  - antibacterial and anti-dust mite (for optimal hygiene),
  - certified OEKO-TEX® Standard 100 (free of substances harmful to health).
- On Welcome Premium and Exaltis models, all our mattresses (for the main bedding) have:
  - high-resilience foam that adapts perfectly to the shape of your body for minimum pressure,
  - a thermal-regulating Feran Ice covering for better dissipation of body heat,
  - a layer of reinforced wadding for a soft feel and optimal-quality bedding.

Most of our main bedding comes with a sturdy slatted base as a standard feature for greater comfort and ventilation, with a metal frame for better resistance.