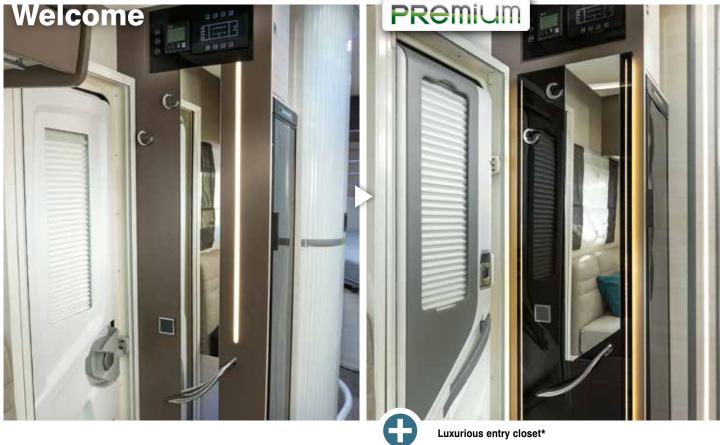

### PRemium

**Premium** Larger upper strip including back-up camera, rear bumper with LED lights, extra decorative stickers

Entrance door: luxury door, double locking, central locking, flyscreen door

Hideaway bed with 6 spots and design LED wave incrsuted

### Welcome, with or without Premium

Premium Square design taps, wooden shower duck board, cupboard under the sink, additionnal LED lights

Luxurious entry closet\*

\* Except for the 627GA, 628, 767GA