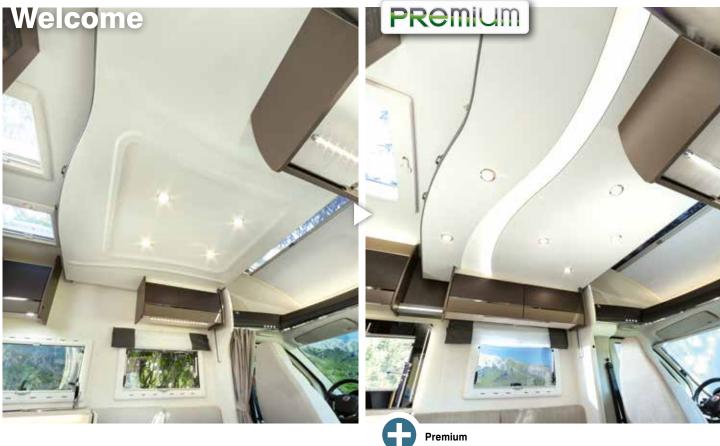

s Fiat
- Seat covers
- Luxury techno trim level dashboard
- Panoramic skylight\*\*
- Fog lamps Ford

### PRemium

- Premium equipment on:
- Rear external panel
- Entrance door
- LED lights
- main mattress
- Kitchen illuminated window surround & storage
- Bathroom
- Entrance panel\*\*

#### Extra equipment:

- Central locking cab/cell
- Flyscreen door
- Reversing camera
- Wraparound cab blinds
- Set of "ambiance" cushions
- 12V fan skylight\*\*
- TV bracket
- Gas external socket
- External shower

\* Optional

\*\* Depending on model

### Welcome, with or without Premium

### Welcome



### PRemium



**Premium** Larger upper strip including back-up camera, rear bumper with LED lights, extra decorative stickers



Entrance door: luxury door, double locking, central locking, flyscreen door



Hideaway bed with 6 spots and design LED wave incrsuted





Premium Pan drawer, illuminated window surround & additionnal LED lights

### Welcome, with or without Premium





Premium Square design taps, wooden shower duck board, cupboard under the sink, additionnal LED lights



Luxurious entry closet\*

\* Except for the 627GA, 628, 767GA

## High-quality bedding

For a little nap after lunch or a refreshing night sleep: there's nothing like a good rest before a new hike, a mountain bike circuit or a visit to see the local sites. Stretch out and enjoy, you're in a Chausson...

## A comfortable mattress with a sturdy slatted base



- All our mattresses are:
  - manufactured in France,
  - specially designed for our motorhomes with high-quality foam.
- All our mattresses are encased in