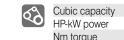

White

Flash, Welcome

Welcome Premium

Overcabs and low profiles

| Ś | Cubic capacity | 2 L    | 2 L     | Engine specification | 130 HP | S |
|---|----------------|--------|---------|----------------------|--------|---|
|   | HP-kW power    | 130-92 | 170-125 |                      | 170 HP | 0 |
|   | Nm torque      | 330    | 405     | Chassis              | 3.5 T  | S |
|   | Drive train    | belt   | belt    |                      | 4.1 T* | 0 |
|   |                |        |         |                      |        |   |