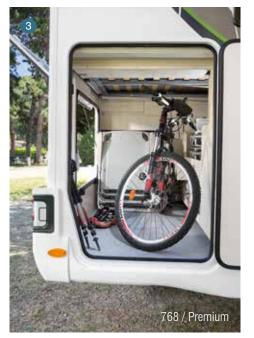

#### **Useful pre-equipment**

- Standard bike carrier adapters
   To avoid any risk of infiltration, bike carrier adapters are installed
   as standard equipment so that you won't have to drill holes.
   All you need to do is choose your bike carrier!
- Pre-wiring for a backup camera
   To reduce assembly time (and therefore cut workshop costs), all our motorhomes are pre-wired for a backup camera that can be installed by your dealer.
- TV pre-equipment Whatever the version, all our motorhomes have at least one 220 V/12 V TV-antenna outlet.
- Multimedia
   Dual USB port to recharge cell phones, tablets, etc.
- Well-designed lighting
- Reading lamps In general, bedding is equipped with individual reading lamps to avoid disturbing others.
- Choose your lighting level Most models feature latest-generation LED strips with a sensor switch for two lighting levels.
- Night lighting Night lighting is designed for a cozy atmosphere and for your safety with built-in LEDs near the floor.
- Outside lighting as a standard feature, whatever the range level.

Waste water can be emptied easily and cleanly using the lateral handle!

Standard bike carrier adapters.