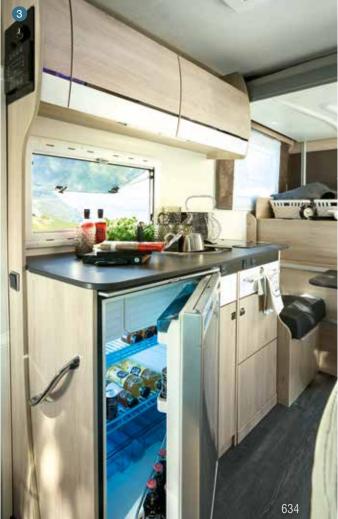

- 1 Over-cab bunk 1.55 m with anti-condensation over-cab bed base
- 2 Rear bunk beds with two individual lighting
- 3 634 comes with a large-capacity compression-type refrigerator: 146 L  $\,$