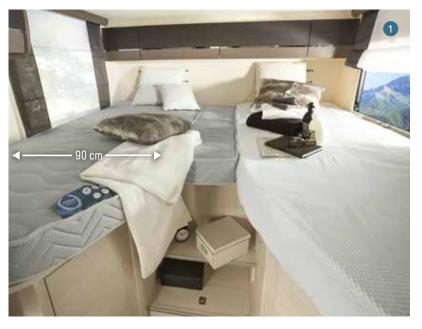

### Twin beds\*

They come in three sizes, with or without garage, with or without Smart Lounge. In addition to an advantageous length, Chausson offers most of these models with twin beds in an exception width for the market: 90 cm.

\* All models ending with 7