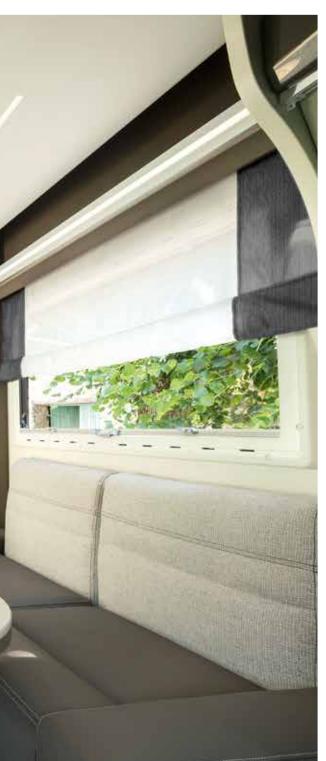

The **ventilator/extractor skylight\*\***, allows extracting stale air and ventilating the inside very quickly.

These **pull-down isothermal shades** are made with a multi-layered material that protects you from daylight, prying eyes and excessive temperatures.