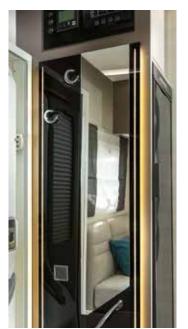

Patent pending

This very clever new lounge concept provides comfort, attractiveness and practicality both on the road and when you stop.

Each of the two bench seats can quickly be transformed into comfortable seats for road travel.

Look for the following in low profile and a-class vehicles:

- island beds: 708, 738XLB, 768, 7068,
- twin beds: 747GA, 757, 767GA, 7047GA,
- maxi lounge: 630, 640.