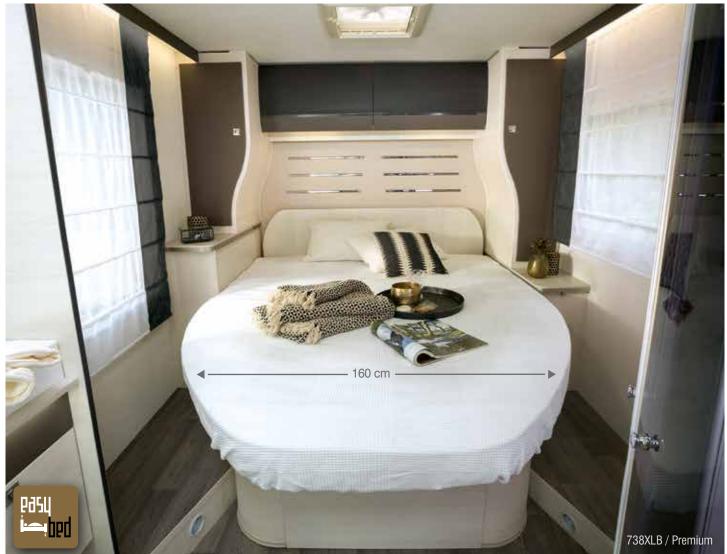

### Island beds\*

They come in three sizes, with or without Smart Lounge. Once again Chausson leads the way by offering an exceptional standard width of 160 cm on all island beds, regardless of range level.

\* All models ending with 8

All our island beds are height-adjustable so that the garage area can be modified.

All our bedrooms with an island bed have pre-equipment for a second TV as a standard feature and a second USB port.