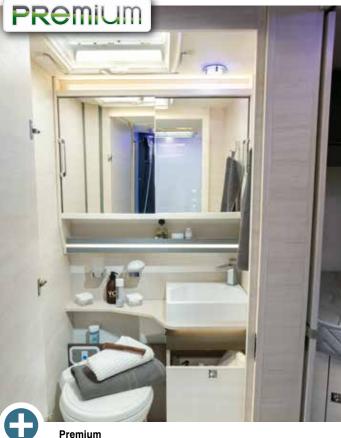

### Welcome, with or without Premium

Premium Square design taps, wooden shower duck board, cupboard under the sink, additionnal LED lights

Luxurious entry closet\*

\* Except for the 627GA, 628, 767GA

Premium Pan drawer, illuminated window surround & additionnal LED lights