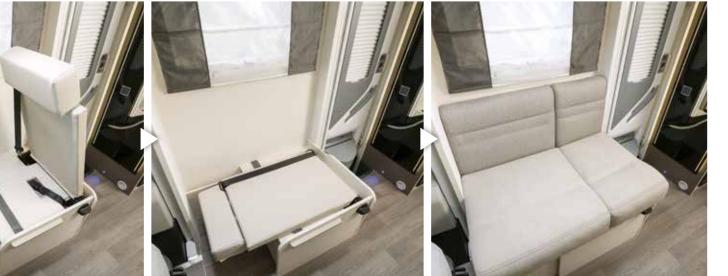

Patent pending

This very clever new lounge concept provides comfort, attractiveness and practicality both on the road and when you stop.

Each of the two bench seats can quickly be transformed into comfortable seats for road travel.

Look for the following in low profile and a-class vehicles:

- island beds: 708, 738XLB, 768, 7068,
- twin beds: 747GA, 757, 767GA, 7047GA,
- maxi lounge: 630, 640.