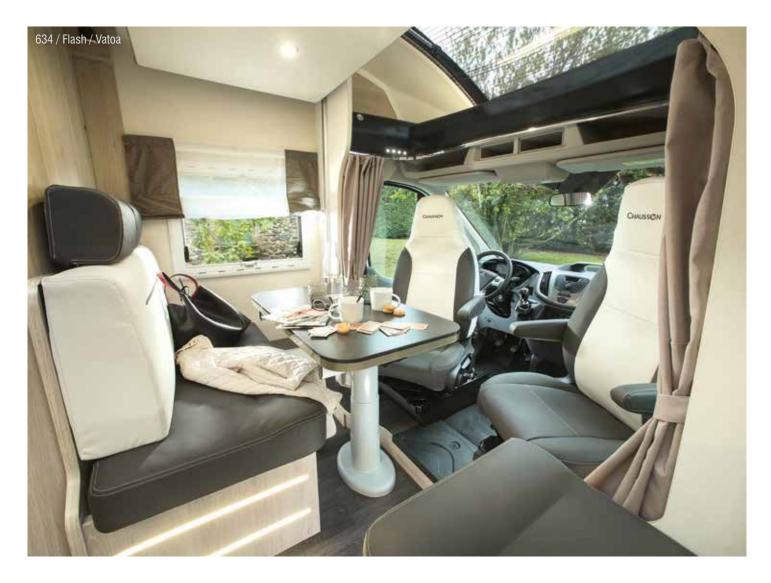

# FLASH

### OVERCABS AND LOW PROFILES

# Basic layouts to simplify your choice...

The Flash collection comes in overcab and low profile versions, with a choice of varied layouts, so that you can confidently join the world of motorhomes.

Flash, overcabs and low profiles

- 1 Over-cab bunk 1.55 m with anti-condensation over-cab bed base
- 2 Rear bunk beds with two individual lighting
- 3 634 comes with a large-capacity compression-type refrigerator: 146 L  $\,$