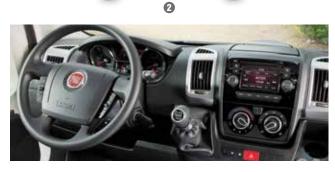

# UNIQUE! Choice of chassis on the entire Welcome line

Fiat is still THE reference brand on the motorhome market and the reliability of the Ducato is well established.

For service, you benefit from 1,800 specialized "Fiat Camper Assistance" workshops in Europe and 24/7 phone assistance.

The Fiat equipment chosen by Chausson has everything you need to broaden your horizons with optimal comfort and full safety.

- Motorhome chassis with a lowered center of gravity for easier access.
- 2 The wide rear track for greater road stability and more room inside.
- Oriver's airbag,
  - braking assistance (ABS): an anti-lock system that keeps wheels from blocking when brakes are applied intensively,
  - anti-slipping (ASR): a system that regulates acceleration to keep the driving wheels from losing traction,
  - six-speed gearbox.
- 4 Very comfortable "Captain's chair" seats: these new Fiat seats have a built-in headrest, a wider back, better lateral support, two armrests and a seated position that's more comfortable than ever. They are height- and angle-adjustable as a standard feature.
- 5 Pre-equipped for cab radio and loudspeakers,
  - electrically controlled windows,
- central bottle-carrier console with a cell phone compartment.
- 6 Central locking of cab doors.
- Radio antenna built into rear-view mirror.
- Hubcaps on wheels,
  - tire repair kit.