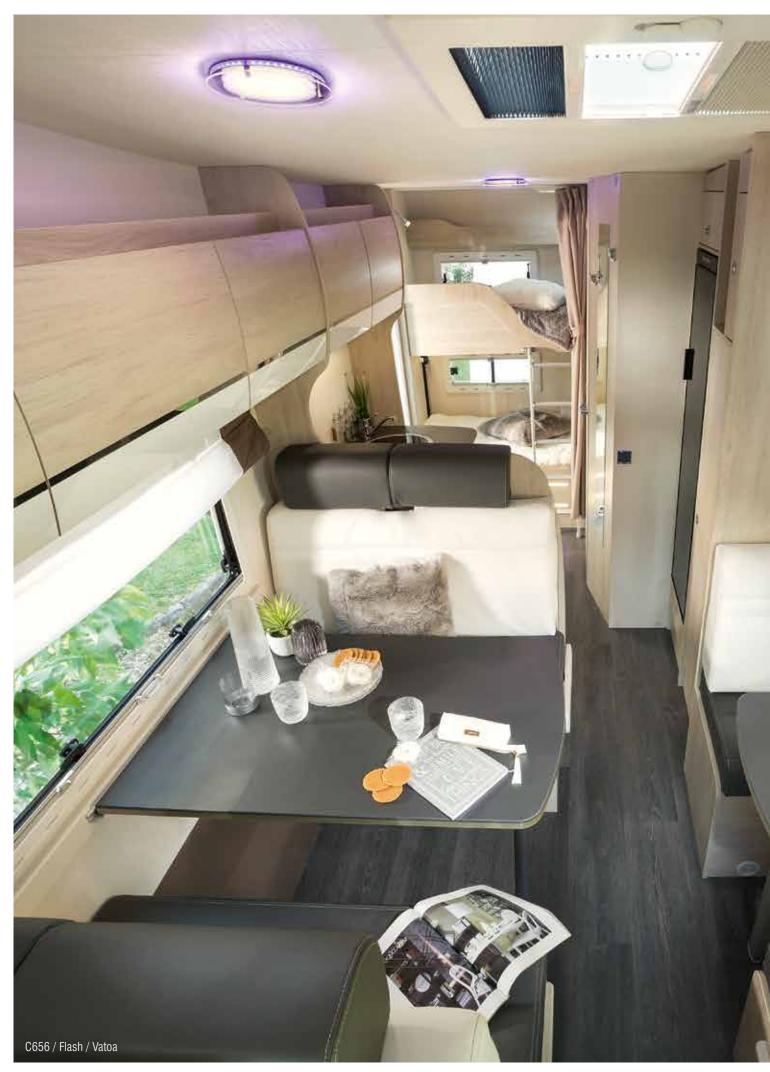

Patent pending

This very clever new lounge concept provides comfort, attractiveness and practicality both on the road and when you stop.

Each of the two bench seats can quickly be transformed into comfortable seats for road travel.

Look for the following in low profile and a-class vehicles:

- island beds: 708, 738XLB, 768, 7068,
- twin beds: 747GA, 757, 767GA, 7047GA,
- maxi lounge: 630, 640.

### Innovation is part of our DNA

Patent pending

Unique on the market, Duo Bed features two foldaway bunk electrically powered beds:

- during the day, the beds slide into the ceiling, leaving room for a lounge,
- at night, just flip the switch to lower one or both beds.

Featured in the Flash 634 and Welcome 716 low profiles (design patents).

- 1 Two beds tucked into the ceiling, in daytime position
- 2 Two beds in medium position for one occupant
- 3 Two beds in nighttime position for two occupants