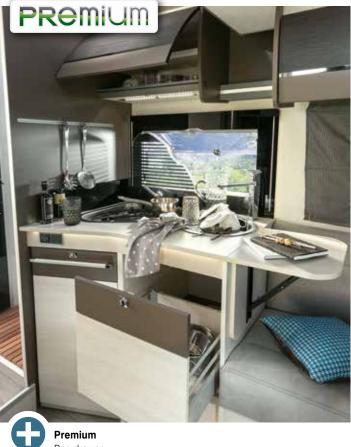

#### Smart Lounge, see page 12.

- 1 Maxi bathroom with a very spacious shower cubicle
- 2 Wardrobe featuring two large doors with mirrors (610, 630, 640)
- 3 Electrically powered height-adjustable multi-directional table, with partly foldable top that makes it easier to move around inside
- 4 All our roof beds are electric but can be raised manually if necessary
- 5 The main roof bed has a lower position that is easy to reach without having to use a ladder
- 6 This is the kitchen where "Bon Appétit with Chausson" was filmed (see page 50)

#### Solutions for greater comfort

- Soft close drawers Whatever the version line, all our drawers have cushioned closing and latches to avoid accidental opening when you're on the road.
- Adjustable living room table For easier circulation and greater comfort in the living room, all our low profiles (except 514) have a central table that can be adjusted in height (telescopic pedestal), longitudinally and crosswise.
- A maxi refrigerator (140 to 167 L) is NEVER an option
   Only a few of our compact models (under 6 m) are without a maxi refrigerator (from 140 to 167 L), simply because it's technically impossible to install one.
   Compression-type refrigerators, which are not as tall, also feature an ample 146 L capacity: open one and see by yourself!
- Dual drain shower tray Our shower cublicles have two stopper openings for optimal water drainage.