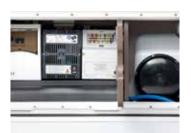

### The all-in-one technical area

Accessible from a special outside door, the Technibox provides a single place for all the essential controls that ensure proper operation of your motorhome.

The Technibox is sealed with a lockable watertight door that opens on two different technical compartments:

- the electricity area gives you access to the electrical panel: no more contortions when you change a fuse!
- The clean water area lets you: - fill the water reservoir.
  - adjust reservoir capacity according to the number of travelers and/or the load transported.
  - easily clean the reservoir for maximum hygiene.

This compartment has a tray for collecting spilled water; water won't stagnate in the compartment and drains out through the opening designed for this purpose.

The Technibox is standard on all our overcabs and low profiles.