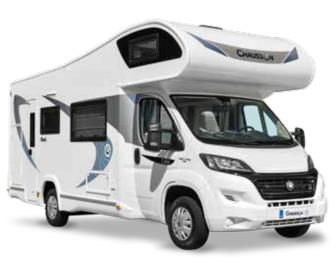

# FLASH

### OVERCABS AND LOW PROFILES

# Basic layouts to simplify your choice...

The Flash collection comes in overcab and low profile versions, with a choice of varied layouts, so that you can confidently join the world of motorhomes.

Flash, overcabs and low profiles