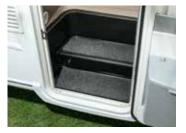

### A built-in and insulated unit step

All our models are equipped with a protective hull under the unit step that ensures better soundproofing and thermal insulation.

**New-generation** entrance door with built-in window and blinds.

SEITZ double-glazed windows with screening and shade.

**Built-in step** with insulation (see page 6).

For greater passenger comfort, each road seat is equipped with a **height-adjustable headrest**.

### **STYROFOAM**<sup>™</sup>

**XPS insulation Styrofoam**, an extra-firm foam with high sound and thermal insulating power; see page 10.

SEITZ double-glazed windows with screening and shade.

A built-in and insulated unit step see page 6.