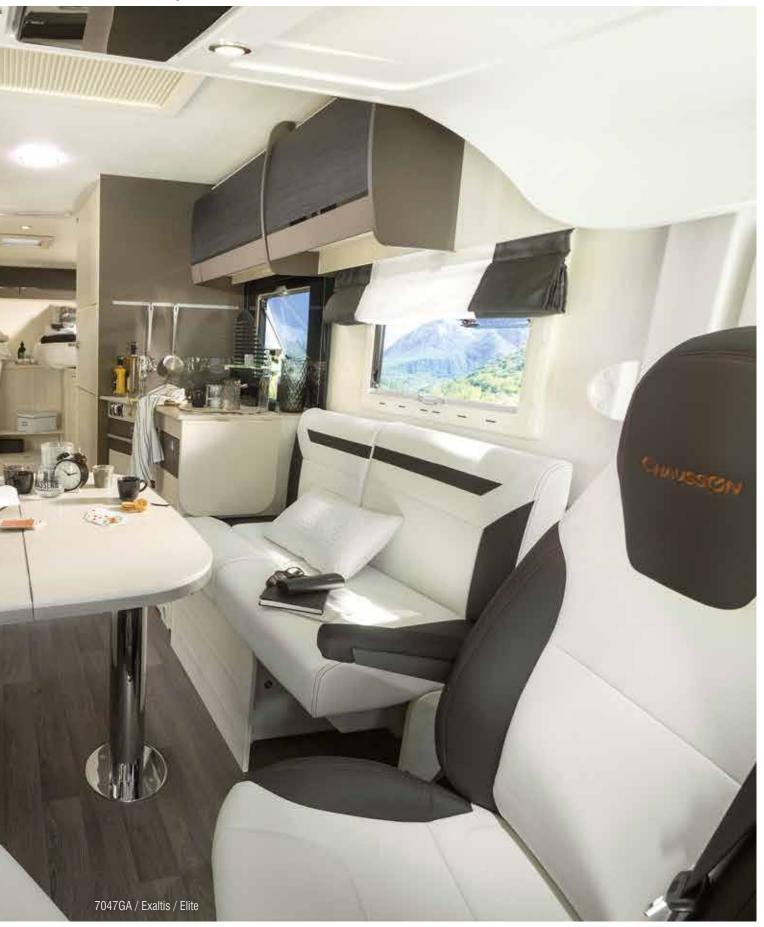

Patent pending

This very clever new lounge concept provides comfort, attractiveness and practicality both on the road and when you stop.

Each of the two bench seats can quickly be transformed into comfortable seats for road travel.

Look for the following in low profile and a-class vehicles:

- island beds: 708, 738XLB, 768, 7068,
- twin beds: 747GA, 757, 767GA, 7047GA,
- maxi lounge: 630, 640.

#### \_ High-end seating

- The foam in our cushions has been specially designed to offer firm seating comfort (without sagging over time) and high-quality, resilient support for your back.
- For greater passenger comfort, each road seat is equipped with a height-adjustable headrest.

#### Solutions for greater comfort

- Soft close drawers Whatever the version line, all our drawers have cushioned closing and latches to avoid accidental opening when you're on the road.
- Adjustable living room table For easier circulation and greater comfort in the living room, all our low profiles (except 514) have a central table that can be adjusted in height (telescopic pedestal), longitudinally and crosswise.
- A maxi refrigerator (140 to 167 L) is NEVER an option
   Only a few of our compact models (under 6 m) are without a maxi refrigerator (from 140 to 167 L), simply because it's technically impossible to install one.
   Compression-type refrigerators, which are not as tall, also feature an ample 146 L capacity: open one and see by yourself!
- Dual drain shower tray Our shower cublicles have two stopper openings for optimal water drainage.