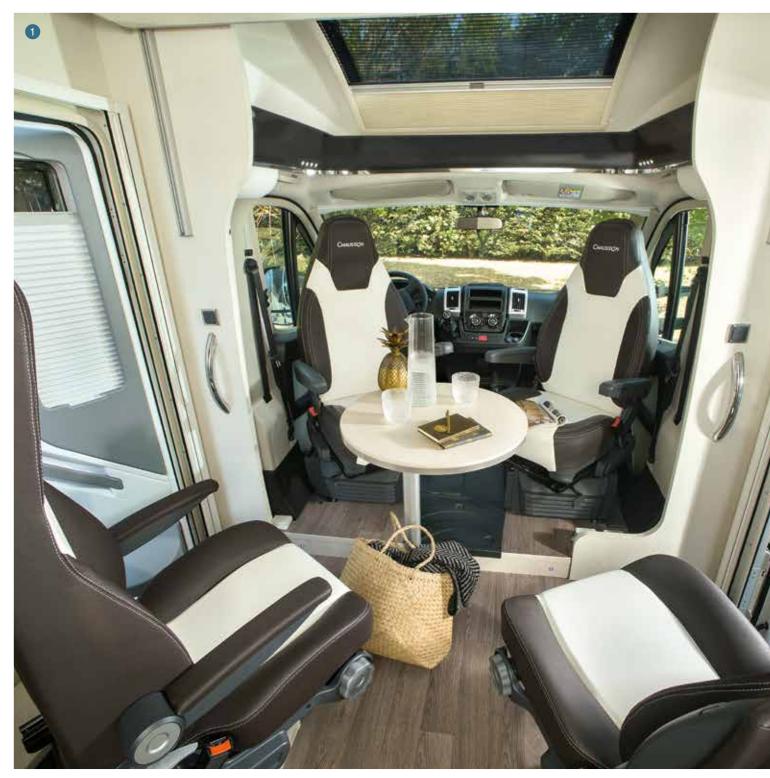

Swivel seats in the cab, with double armrests and adjustable height.

Heating that can be used on the **road**, ideal for your passengers and also very useful for warming the unit before a stop.

All our models have a **curtain separating the cab and unit** as a standard feature (unless the model has sliding blinds in the cab).

48

Frequently located above the kitchen, the 700 x 500 mm panoramic skylight adds light and ventilation.

Driver and passenger seats swivel and can be height-adjusted; equipped with covers that match the living unit fabric.