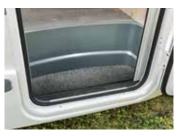

### A built-in and insulated unit step

All our models are equipped with a protective hull under the unit step that ensures better soundproofing and thermal insulation.

### **STYROFOAM**<sup>™</sup>

**XPS insulation Styrofoam**, an extra-firm foam with high sound and thermal insulating power; see page 10.

SEITZ double-glazed windows with screening and shade.

A built-in and insulated unit step see page 6.