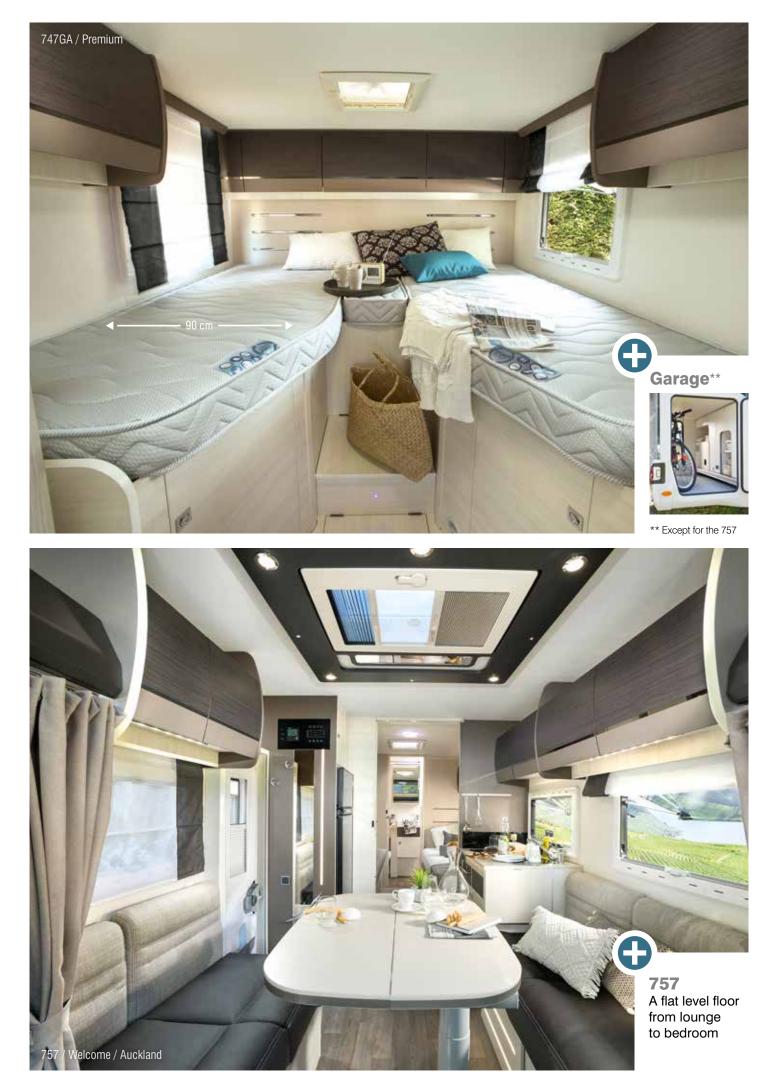

Look for the following in low profile and a-class vehicles:

- island beds: 708, 738XLB, 768, 7068,
- twin beds: 747GA, 757, 767GA, 7047GA,
- maxi lounge: 630, 640.

### Twin beds\*

They come in three sizes, with or without garage, with or without Smart Lounge. In addition to an advantageous length, Chausson offers most of these models with twin beds in an exception width for the market: 90 cm.