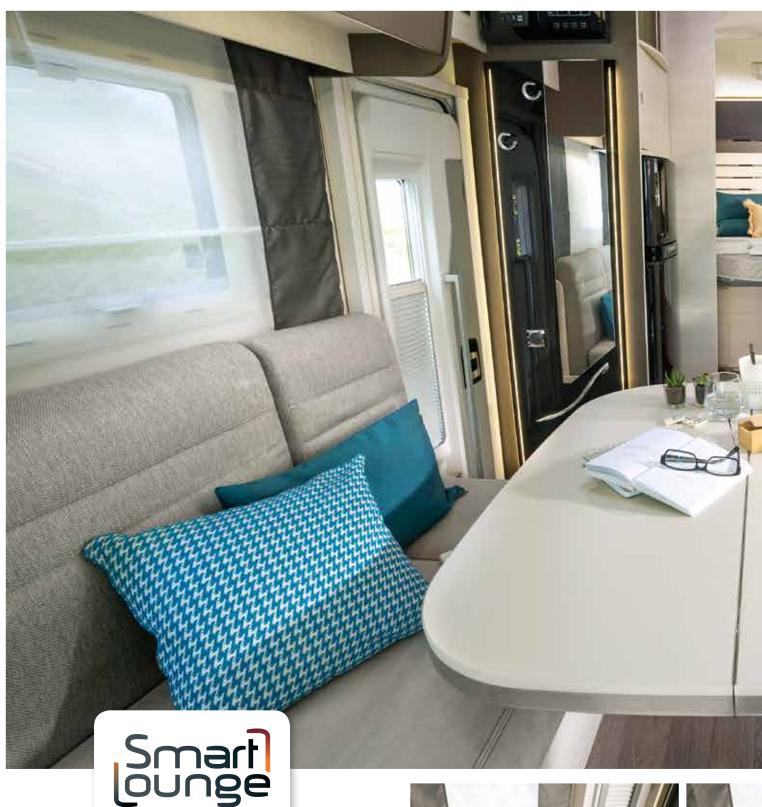

Patent pending

This very clever new lounge concept provides comfort, attractiveness and practicality both on the road and when you stop.

Each of the two bench seats can quickly be transformed into comfortable seats for road travel.

Look for the following in low profile and a-class vehicles:

- island beds: 708, 738XLB, 768, 7068,
- twin beds: 747GA, 757, 767GA, 7047GA,
- maxi lounge: 630, 640.