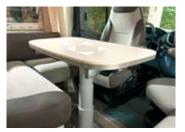

#### Solutions for greater comfort

- Soft close drawers Whatever the version line, all our drawers have cushioned closing and latches to avoid accidental opening when you're on the road.
- Adjustable living room table For easier circulation and greater comfort in the living room, all our low profiles (except 514) have a central table that can be adjusted in height (telescopic pedestal), longitudinally and crosswise.
- A maxi refrigerator (140 to 167 L) is NEVER an option
   Only a few of our compact models (under 6 m) are without a maxi refrigerator (from 140 to 167 L), simply because it's technically impossible to install one.
   Compression-type refrigerators, which are not as tall, also feature an ample 146 L capacity: open one and see by yourself!
- Dual drain shower tray Our shower cublicles have two stopper openings for optimal water drainage.

**New-generation** entrance door with built-in window and blinds.

**Central table** that can be adjusted in height (telescopic pedestal), longitudinally and crosswise. A fold-down table is also available on certain models.