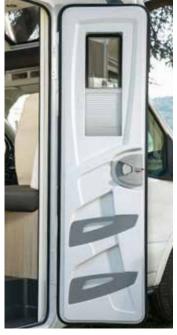

**New-generation** entrance door with built-in window and blinds.

SEITZ double-glazed windows with screening and shade.

**Built-in step** with insulation (see page 6).

For greater passenger comfort, each road seat is equipped with a **height-adjustable headrest**.

**New-generation** entrance door with built-in window and blinds.

**Central table** that can be adjusted in height (telescopic pedestal), longitudinally and crosswise. A fold-down table is also available on certain models.