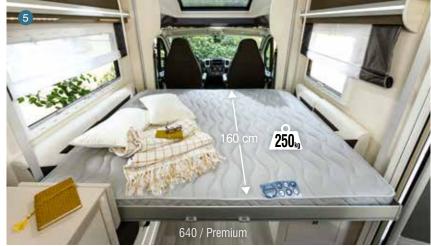

### Island beds\*

They come in three sizes, with or without Smart Lounge. Once again Chausson leads the way by offering an exceptional standard width of 160 cm on all island beds, regardless of range level.

\* All models ending with 8

All our island beds are height-adjustable so that the garage area can be modified.

All our bedrooms with an island bed have pre-equipment for a second TV as a standard feature and a second USB port.

## A comfortable mattress with a sturdy slatted base

- All our mattresses are:
  - manufactured in France,
  - specially designed for our motorhomes with high-quality foam.
- All our mattresses are encased in a drill fabric that is:
  - antibacterial and anti-dust mite (for optimal hygiene),
  - certified OEKO-TEX® Standard 100 (free of substances harmful to health).
- On Welcome Premium and Exaltis models, all our mattresses (for the main bedding) have:
  - high-resilience foam that adapts perfectly to the shape of your body for minimum pressure,
  - a thermal-regulating Feran Ice covering for better dissipation of body heat,
  - a layer of reinforced wadding for a soft feel and optimal-quality bedding.