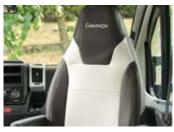

The Fiat equipment chosen by Chausson has everything you need to broaden your horizons with optimal comfort and full safety.

- Motorhome chassis with a lowered center of gravity for easier access.
- 2 The wide rear track for greater road stability and more room inside.
- Oriver's airbag,
  - braking assistance (ABS): an anti-lock system that keeps wheels from blocking when brakes are applied intensively,
  - anti-slipping (ASR): a system that regulates acceleration to keep the driving wheels from losing traction,
  - six-speed gearbox.
- 4 Very comfortable "Captain's chair" seats: these new Fiat seats have a built-in headrest, a wider back, better lateral support, two armrests and a seated position that's more comfortable than ever. They are height- and angle-adjustable as a standard feature.
- 5 Pre-equipped for cab radio and loudspeakers,
  - electrically controlled windows,
- central bottle-carrier console with a cell phone compartment.
- 6 Central locking of cab doors.
- Radio antenna built into rear-view mirror.
- Hubcaps on wheels,
  - tire repair kit.