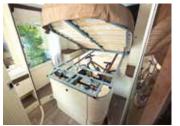

#### **Optimal fixtures**

- Easy Bed adjusts to the height you want Most of our beds over garage holds (except for twin beds) can be height-adjusted over a distance of 30 cm.
- Clever storage areas Most of our beds over a hold can be raised for easier access to the storage areas.
- Storage area over the cab All our low profiles feature a thermoformed storage space above the cab with LED lighting on each side

#### Smart Lounge, see page 12.

- 1 Maxi bathroom with a very spacious shower cubicle
- 2 Wardrobe featuring two large doors with mirrors (610, 630, 640)
- 3 Electrically powered height-adjustable multi-directional table, with partly foldable top that makes it easier to move around inside
- 4 All our roof beds are electric but can be raised manually if necessary
- 5 The main roof bed has a lower position that is easy to reach without having to use a ladder
- 6 This is the kitchen where "Bon Appétit with Chausson" was filmed (see page 50)