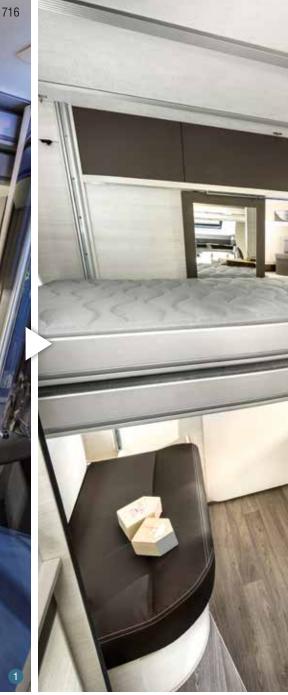

### Innovation is part of our DNA

Patent pending

Unique on the market, Duo Bed features two foldaway bunk electrically powered beds:

- during the day, the beds slide into the ceiling, leaving room for a lounge,
- at night, just flip the switch to lower one or both beds.

Featured in the Flash 634 and Welcome 716 low profiles (design patents).

- 1 Two beds tucked into the ceiling, in daytime position
- 2 Two beds in medium position for one occupant
- 3 Two beds in nighttime position for two occupants