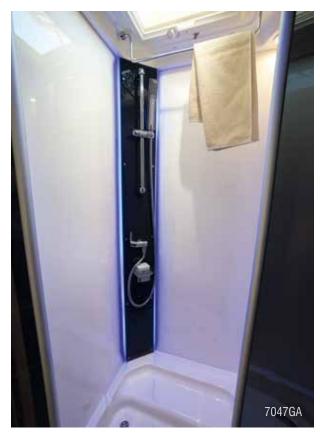

#### Solutions for greater comfort

- Soft close drawers Whatever the version line, all our drawers have cushioned closing and latches to avoid accidental opening when you're on the road.
- Adjustable living room table For easier circulation and greater comfort in the living room, all our low profiles (except 514) have a central table that can be adjusted in height (telescopic pedestal), longitudinally and crosswise.
- A maxi refrigerator (140 to 167 L) is NEVER an option
   Only a few of our compact models (under 6 m) are without a maxi refrigerator (from 140 to 167 L), simply because it's technically impossible to install one.
   Compression-type refrigerators, which are not as tall, also feature an ample 146 L capacity: open one and see by yourself!
- Dual drain shower tray Our shower cublicles have two stopper openings for optimal water drainage.

#### Smart Lounge, see page 12.

- 1 Maxi bathroom with a very spacious shower cubicle
- 2 Wardrobe featuring two large doors with mirrors (610, 630, 640)
- 3 Electrically powered height-adjustable multi-directional table, with partly foldable top that makes it easier to move around inside
- 4 All our roof beds are electric but can be raised manually if necessary
- 5 The main roof bed has a lower position that is easy to reach without having to use a ladder
- 6 This is the kitchen where "Bon Appétit with Chausson" was filmed (see page 50)