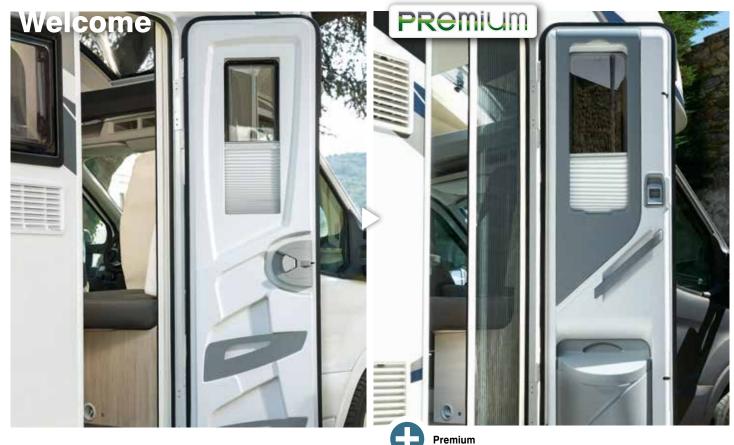

### PRemium

**Premium** Larger upper strip including back-up camera, rear bumper with LED lights, extra decorative stickers

Entrance door: luxury door, double locking, central locking, flyscreen door

Hideaway bed with 6 spots and design LED wave incrsuted