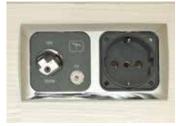

### Premium, it's also:

Premium logo on body.

**Backup camera** built into the rear band with a screen on the rearview mirror.

Gas external socket to enjoy easily your barbecue for instance...

Water external socket for a shower after the beach for example...

The **ventilator/extractor skylight\*\***, allows extracting stale air and ventilating the inside very quickly.

These **pull-down isothermal shades** are made with a multi-layered material that protects you from daylight, prying eyes and excessive temperatures.