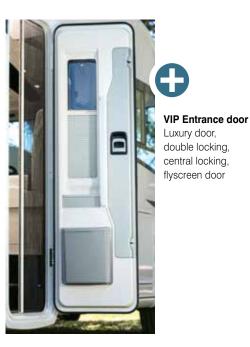

### PRemium

**Premium** Larger upper strip including back-up camera, rear bumper with LED lights, extra decorative stickers

Entrance door: luxury door, double locking, central locking, flyscreen door

Hideaway bed with 6 spots and design LED wave incrsuted