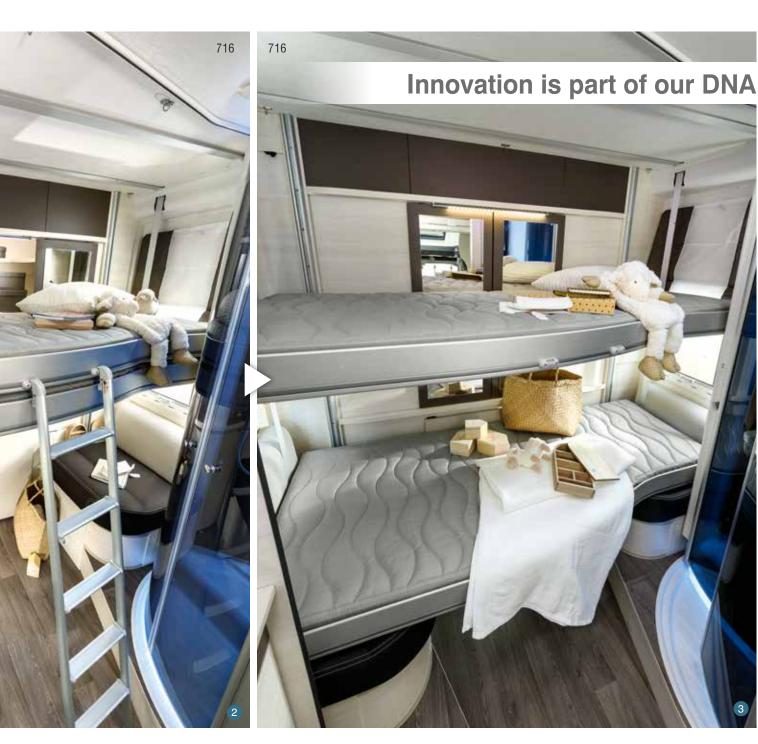

### Innovation is part of our DNA

Patent pending

Unique on the market, Duo Bed features two foldaway bunk electrically powered beds:

- during the day, the beds slide into the ceiling, leaving room for a lounge,
- at night, just flip the switch to lower one or both beds.

Featured in the Flash 634 and Welcome 716 low profiles (design patents).

- 1 Two beds tucked into the ceiling, in daytime position
- 2 Two beds in medium position for one occupant
- 3 Two beds in nighttime position for two occupants