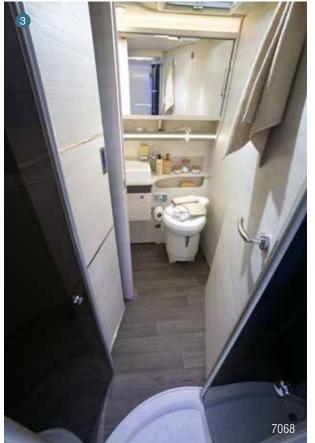

#### Smart Lounge, see page 12.

- 1 Maxi bathroom with a very spacious shower cubicle
- 2 Wardrobe featuring two large doors with mirrors (610, 630, 640)
- 3 Electrically powered height-adjustable multi-directional table, with partly foldable top that makes it easier to move around inside
- 4 All our roof beds are electric but can be raised manually if necessary
- 5 The main roof bed has a lower position that is easy to reach without having to use a ladder
- 6 This is the kitchen where "Bon Appétit with Chausson" was filmed (see page 50)