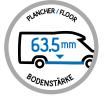

#### For better resistance, a reinforced structure

- Protective polyester (GRP) skin, provides greater resistance to scratches, minor impacts, gravel, hydrocarbons, ultraviolet radiation and bad weather in general.
- Extra-thick floor and roof, among the best on the market, offering greater resistance to loads and limiting deformation over time.
- High-performance wood and composite combination, reinforces the structure of our walls and floors by combining composite longevity with the exceptional sturdiness of solid wood.
- A water-tight shield, all materials in contact with the exterior are rot-resistant and insensitive to humidity. On the inside, we prefer high-quality wood.
- \* NB: because of its particular shape, the roof of our overcabs uses a specific technology, 34.5 mm thickness, EPS insulation.