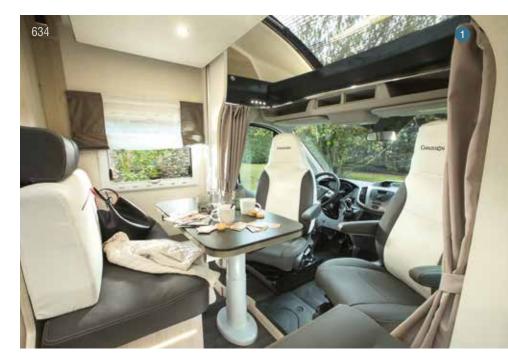

### Innovation is part of our DNA

Patent pending

Unique on the market, Duo Bed features two foldaway bunk electrically powered beds:

- during the day, the beds slide into the ceiling, leaving room for a lounge,
- at night, just flip the switch to lower one or both beds.

Featured in the Flash 634 and Welcome 716 low profiles (design patents).

- 1 Two beds tucked into the ceiling, in daytime position
- 2 Two beds in medium position for one occupant
- 3 Two beds in nighttime position for two occupants

# Basic layouts to simplify your choice...

The Flash collection comes in overcab and low profile versions, with a choice of varied layouts, so that you can confidently join the world of motorhomes.

Flash, overcabs and low profiles

- 1 Over-cab bunk 1.55 m with anti-condensation over-cab bed base
- 2 Rear bunk beds with two individual lighting
- 3 634 comes with a large-capacity compression-type refrigerator: 146 L  $\,$