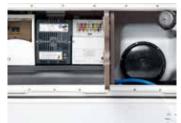

### The all-in-one technical area

Accessible from a special outside door, the Technibox provides a single place for all the essential controls that ensure proper operation of your motorhome.

The Technibox is sealed with a lockable watertight door that opens on two different technical compartments:

- the electricity area gives you access to the electrical panel: no more contortions when you change a fuse!
- The clean water area lets you: - fill the water reservoir.
  - adjust reservoir capacity according to the number of travelers and/or the load transported.
  - easily clean the reservoir for maximum hygiene.

This compartment has a tray for collecting spilled water; water won't stagnate in the compartment and drains out through the opening designed for this purpose.

The Technibox is standard on all our overcabs and low profiles.