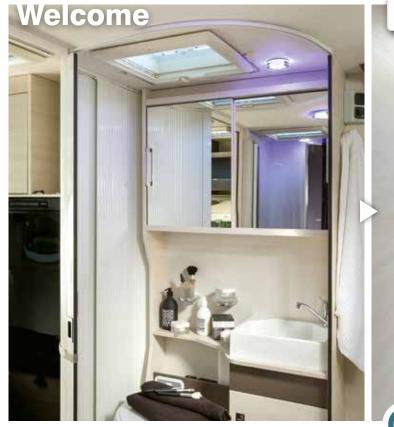

#### Smart Lounge, see page 12.

- 1 Maxi bathroom with a very spacious shower cubicle
- 2 Wardrobe featuring two large doors with mirrors (610, 630, 640)
- 3 Electrically powered height-adjustable multi-directional table, with partly foldable top that makes it easier to move around inside
- 4 All our roof beds are electric but can be raised manually if necessary
- 5 The main roof bed has a lower position that is easy to reach without having to use a ladder
- 6 This is the kitchen where "Bon Appétit with Chausson" was filmed (see page 50)