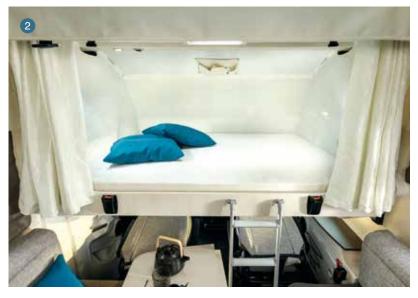

### Innovation is part of our DNA

Patent pending

Unique on the market, Duo Bed features two foldaway bunk electrically powered beds:

- during the day, the beds slide into the ceiling, leaving room for a lounge,
- at night, just flip the switch to lower one or both beds.

Featured in the Flash 634 and Welcome 716 low profiles (design patents).

- 1 Two beds tucked into the ceiling, in daytime position
- 2 Two beds in medium position for one occupant
- 3 Two beds in nighttime position for two occupants