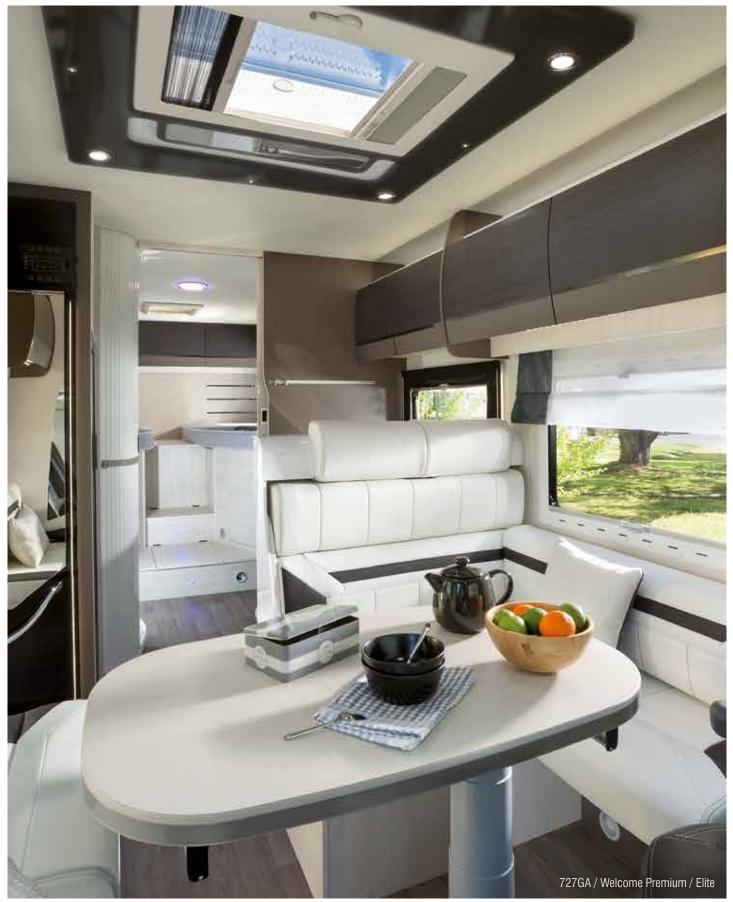

#### Smart Lounge, see page 12.

- 1 Maxi bathroom with a very spacious shower cubicle
- 2 Wardrobe featuring two large doors with mirrors (610, 630, 640)
- 3 Electrically powered height-adjustable multi-directional table, with partly foldable top that makes it easier to move around inside
- 4 All our roof beds are electric but can be raised manually if necessary
- 5 The main roof bed has a lower position that is easy to reach without having to use a ladder
- 6 This is the kitchen where "Bon Appétit with Chausson" was filmed (see page 50)