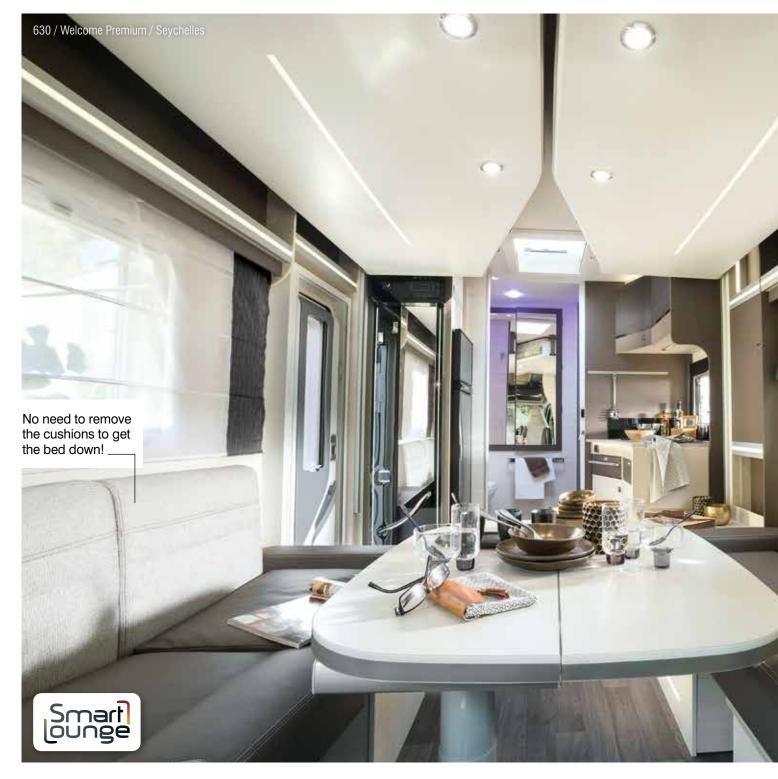

Patent pending

This very clever new lounge concept provides comfort, attractiveness and practicality both on the road and when you stop.

Each of the two bench seats can quickly be transformed into comfortable seats for road travel.

#### Smart Lounge, see page 12.

- 1 Maxi bathroom with a very spacious shower cubicle
- 2 Wardrobe featuring two large doors with mirrors (610, 630, 640)
- 3 Electrically powered height-adjustable multi-directional table, with partly foldable top that makes it easier to move around inside
- 4 All our roof beds are electric but can be raised manually if necessary
- 5 The main roof bed has a lower position that is easy to reach without having to use a ladder
- 6 This is the kitchen where "Bon Appétit with Chausson" was filmed (see page 50)

\* All models ending with 0

1 - Transverse full width bathroom

- 2 Sliding wash bassin
- 3 Garage in upper position
- 4 Garage in lower position

Smart Lounge, see page 12.