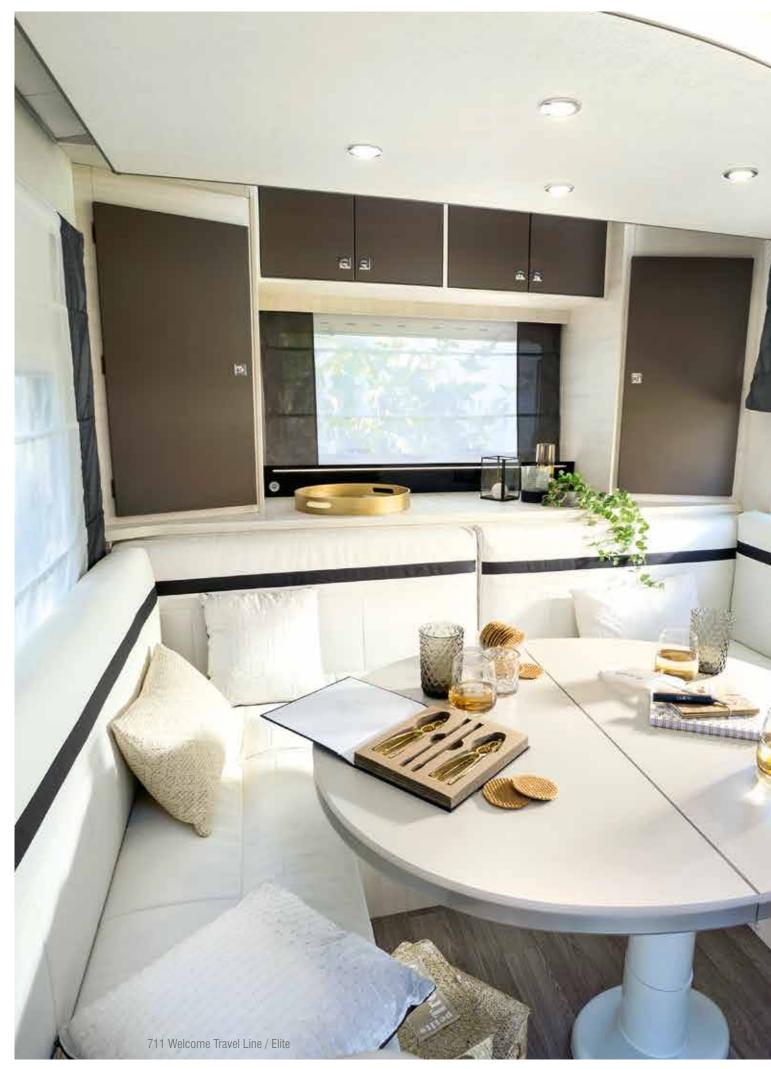

## 711 TRAVEL LINE Exceptional LOW PROFILE

#### Welcome aboard

Chausson delivers the ultimate in motorhome travel with the 711 Travel Line, and its exclusive layout: 4 doors for boarding, a spacious U-lounge, 2 electric hideaway beds and a large garage!

- The four seats swivel, each have double armrests and are height adjustable. The table is moveable, and can be tidied away in its own slot
- 2 Two standard doors to make loading easier and more optimal.
   All our garage holds are heated, whatever the finishing level
- 3 Triplex cooker offers at one and the same time oven, grill and 3 burners (2 gas + 1 electric)