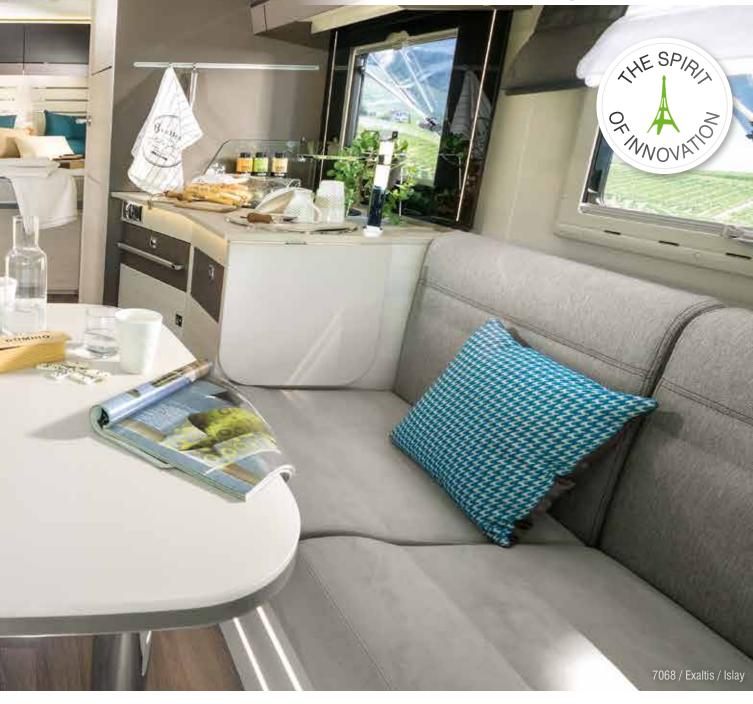

#### Smart Lounge, see page 12.

- 1 Maxi bathroom with a very spacious shower cubicle
- 2 Wardrobe featuring two large doors with mirrors (610, 630, 640)
- 3 Electrically powered height-adjustable multi-directional table, with partly foldable top that makes it easier to move around inside
- 4 All our roof beds are electric but can be raised manually if necessary
- 5 The main roof bed has a lower position that is easy to reach without having to use a ladder
- 6 This is the kitchen where "Bon Appétit with Chausson" was filmed (see page 50)

### Maxi lounge low profiles\*

As shown by the success of the now-legendary 610 and 630, Chausson is a pioneer with layouts that are unique on the market. They all have an electric roof bed that slides away during the day to leave room for a big, friendly lounge area.

\* All models ending with 0

1 - Transverse full width bathroom

- 2 Sliding wash bassin
- 3 Garage in upper position
- 4 Garage in lower position

Smart Lounge, see page 12.