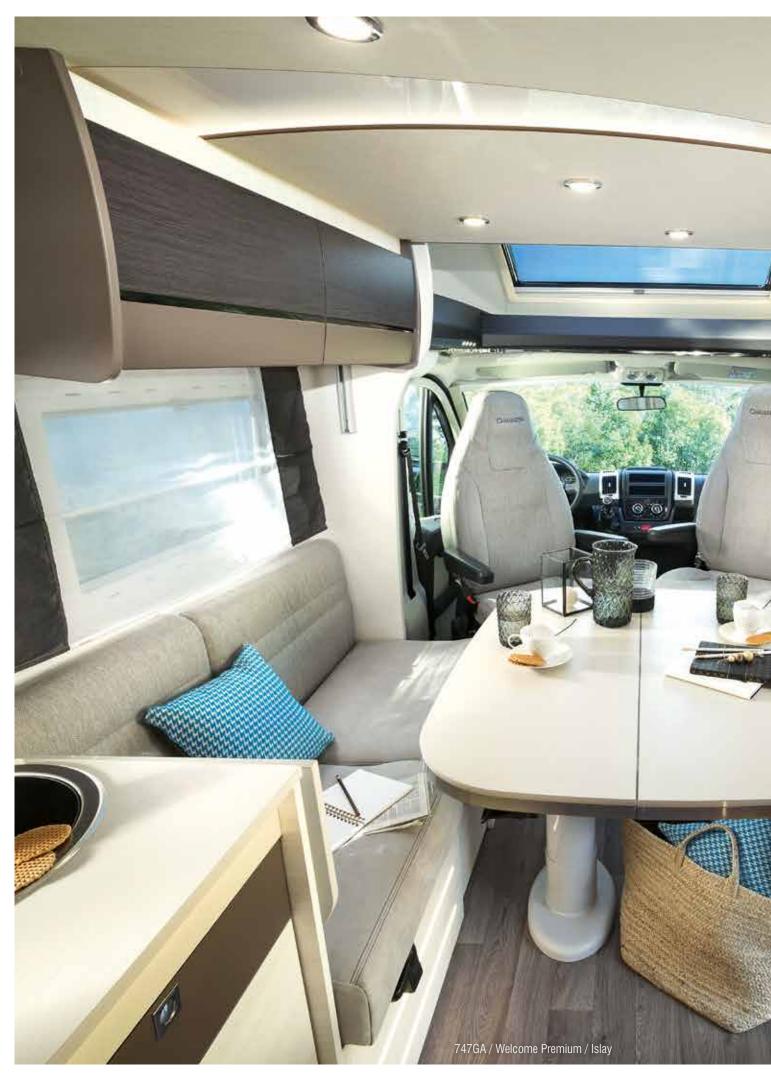

#### Configure your low profile on Fiat or Ford

Ready-to-roll or made-to-measure, Welcome offers you freedom of choice: choice of carrier and cab color, choice of lounge, choice of bedding and even choice of equipment level... get off to a head-start on travel with your motorhome!

#### Smart Lounge, see page 12.

- 1 Maxi bathroom with a very spacious shower cubicle
- 2 Wardrobe featuring two large doors with mirrors (610, 630, 640)
- 3 Electrically powered height-adjustable multi-directional table, with partly foldable top that makes it easier to move around inside
- 4 All our roof beds are electric but can be raised manually if necessary
- 5 The main roof bed has a lower position that is easy to reach without having to use a ladder
- 6 This is the kitchen where "Bon Appétit with Chausson" was filmed (see page 50)