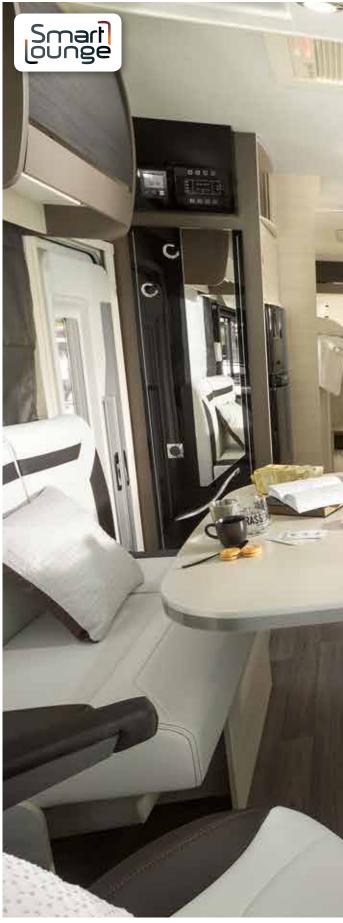

Patent pending

This very clever new lounge concept provides comfort, attractiveness and practicality both on the road and when you stop.

Each of the two bench seats can quickly be transformed into comfortable seats for road travel.

Look for the following in low profile and a-class vehicles:

- island beds: 708, 738XLB, 768, 7068,
- twin beds: 747GA, 757, 767GA, 7047GA,
- maxi lounge: 630, 640.