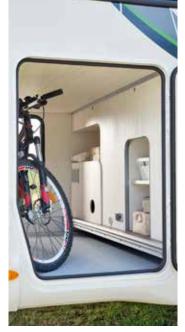

#### The latest Chausson innovation!

This outstandingly smart concept proves that even in a compact motorhome, storage is not an issue:

- on the outside, you can easily adjust the garage height for storing a scooter or bikes,
- on the inside, there are many easy-to-reach storage areas, with a total volume equal to that of five individual cabin suitcases.

Look for all this in model 634 (design patent).

- 1 Upper position
- 2 Lower position
- 3 Functional area for daytime
- 4 Parent's bedroom at night

Waste water can be emptied easily and cleanly using the lateral handle!

Standard bike carrier adapters.