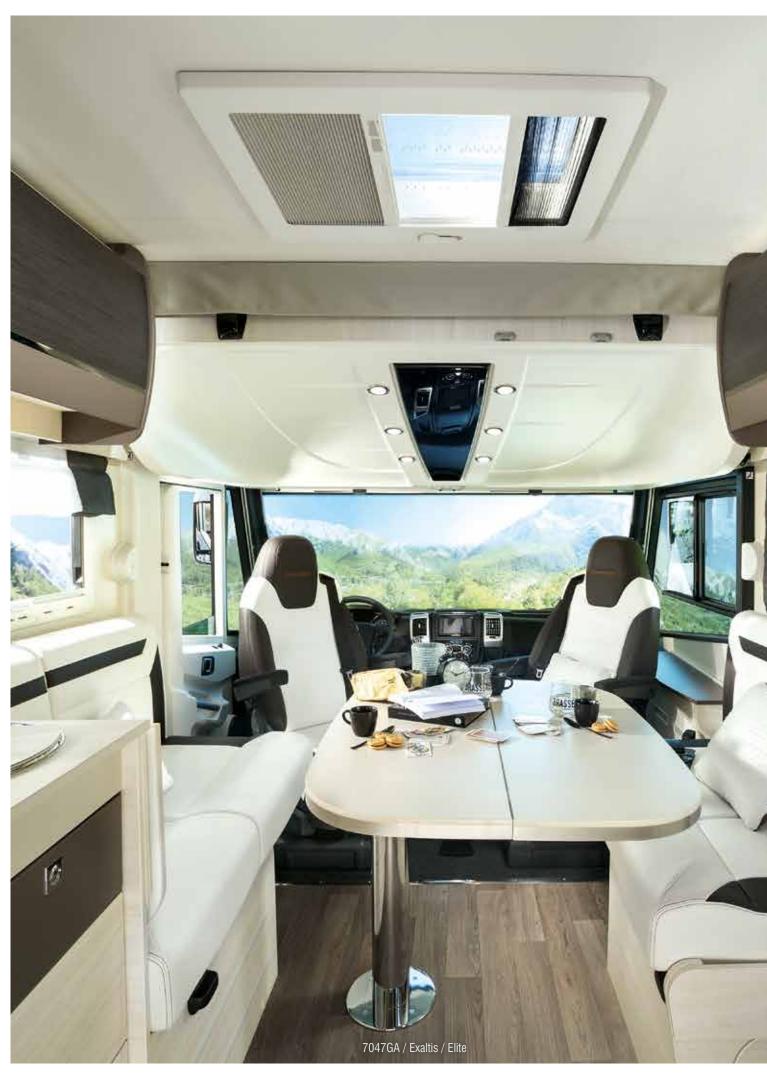

#### Exaltis

A-class The Chausson spirit in an A-class version

For the French market only.

Hertz

Hertz, the world's leading rental company has chosen Chausson... Solid proof of our reliability!

#### Smart Lounge, see page 12.

- 1 Maxi bathroom with a very spacious shower cubicle
- 2 Wardrobe featuring two large doors with mirrors (610, 630, 640)
- 3 Electrically powered height-adjustable multi-directional table, with partly foldable top that makes it easier to move around inside
- 4 All our roof beds are electric but can be raised manually if necessary
- 5 The main roof bed has a lower position that is easy to reach without having to use a ladder
- 6 This is the kitchen where "Bon Appétit with Chausson" was filmed (see page 50)

## The Chausson spirit in an a-class version.

Exaltis showcases the brand's major innovations... If you choose an a-class, you're not about to accept compromises. Starting with the design stage, we didn't forget anything: there's perfect comfort, optimal livability and now the Smart Lounge innovation on large models.