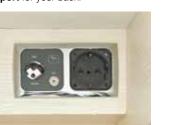

### Premium, it's also:

Premium logo on body.

**Backup camera** built into the rear band with a screen on the rearview mirror.

Gas external socket to enjoy easily your barbecue for instance...

Water external socket for a shower after the beach for example...