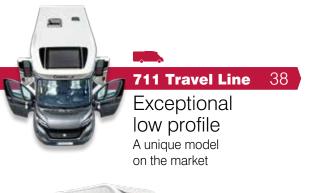

## 711 TRAVEL LINE Exceptional LOW PROFILE

#### Welcome aboard

Chausson delivers the ultimate in motorhome travel with the 711 Travel Line, and its exclusive layout: 4 doors for boarding, a spacious U-lounge, 2 electric hideaway beds and a large garage!

- The four seats swivel, each have double armrests and are height adjustable. The table is moveable, and can be tidied away in its own slot
- 2 Two standard doors to make loading easier and more optimal.
   All our garage holds are heated, whatever the finishing level
- 3 Triplex cooker offers at one and the same time oven, grill and 3 burners (2 gas + 1 electric)