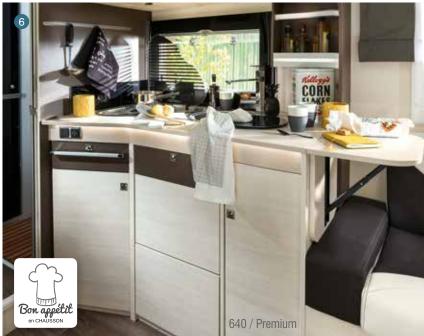

#### Smart Lounge, see page 12.

- 1 Maxi bathroom with a very spacious shower cubicle
- 2 Wardrobe featuring two large doors with mirrors (610, 630, 640)
- 3 Electrically powered height-adjustable multi-directional table, with partly foldable top that makes it easier to move around inside
- 4 All our roof beds are electric but can be raised manually if necessary
- 5 The main roof bed has a lower position that is easy to reach without having to use a ladder
- 6 This is the kitchen where "Bon Appétit with Chausson" was filmed (see page 50)