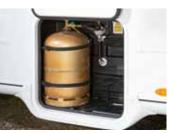

#### For more economical gas consumption

The choice of gas represents a real user cost, especially in winter or in cold regions where the cylinder must be changed every four or five days on average. In addition to offering comfortable independence, fuel heating saves money with a maximum full-power consumption of 0.5 L/hour.

#### Forget about refill anxiety

In contrast to gas, which is sometimes difficult to find in another country and may have an incompatible connection, gas oil is available almost everywhere on earth.

#### Easy to use, no manipulation

Just a glance at the fuel gauge on your dashboard will tell you whether you have enough left. Forget disagreeable surprises and changing cylinders in the middle of the night. With Chausson, you won't have to bother with gas cylinders. Only the refrigerator, the hot plate and sometimes the water heater are connected to a gas supply.

#### Less loaded weight and additional space

Choosing gas oil heating also means lightening the loaded weight of the motorhome. Two 13 kg gas cylinders really weigh 52 kg (13 kg corresponds to contents only). Not having to bring them along represents a significant reduction in weight. By using just one gas cylinder, you have less weight and more storage space.

#### Use while on the road with total safety

In contrast to gas, which requires using a protected circuit that closes off the gas supply in case of impact, fuel heating can be used while on the road, permanently and with total safety. In addition to road comfort for your passengers, you'll appreciate finding a cozy, warm unit when you stop. Many of our competitors propose this choice in option, while others don't have it at all.