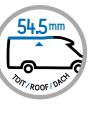

#### For better resistance, a reinforced structure

- Protective polyester (GRP) skin, provides greater resistance to scratches, minor impacts, gravel, hydrocarbons, ultraviolet radiation and bad weather in general.
- Extra-thick floor and roof, among the best on the market, offering greater resistance to loads and limiting deformation over time.
- High-performance wood and composite combination, reinforces the structure of our walls and floors by combining composite longevity with the exceptional sturdiness of solid wood.
- A water-tight shield, all materials in contact with the exterior are rot-resistant and insensitive to humidity. On the inside, we prefer high-quality wood.
- \* NB: because of its particular shape, the roof of our overcabs uses a specific technology, 34.5 mm thickness, EPS insulation.