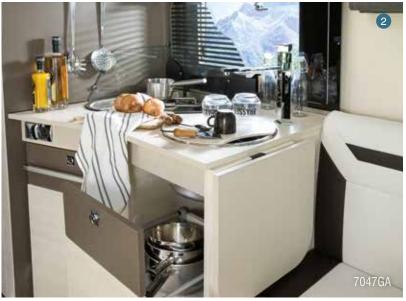

#### Smart Lounge, see page 12.

- 1 Maxi bathroom with a very spacious shower cubicle
- 2 Wardrobe featuring two large doors with mirrors (610, 630, 640)
- 3 Electrically powered height-adjustable multi-directional table, with partly foldable top that makes it easier to move around inside
- 4 All our roof beds are electric but can be raised manually if necessary
- 5 The main roof bed has a lower position that is easy to reach without having to use a ladder
- 6 This is the kitchen where "Bon Appétit with Chausson" was filmed (see page 50)