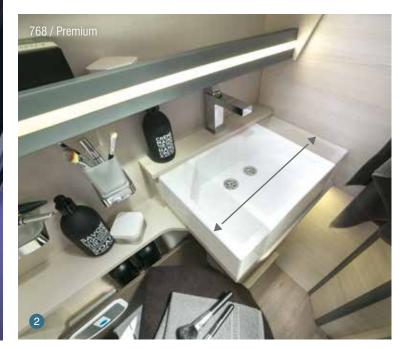

### Island beds\*

They come in three sizes, with or without Smart Lounge. Once again Chausson leads the way by offering an exceptional standard width of 160 cm on all island beds, regardless of range level.

\* All models ending with 8

All our island beds are height-adjustable so that the garage area can be modified.

All our bedrooms with an island bed have pre-equipment for a second TV as a standard feature and a second USB port.