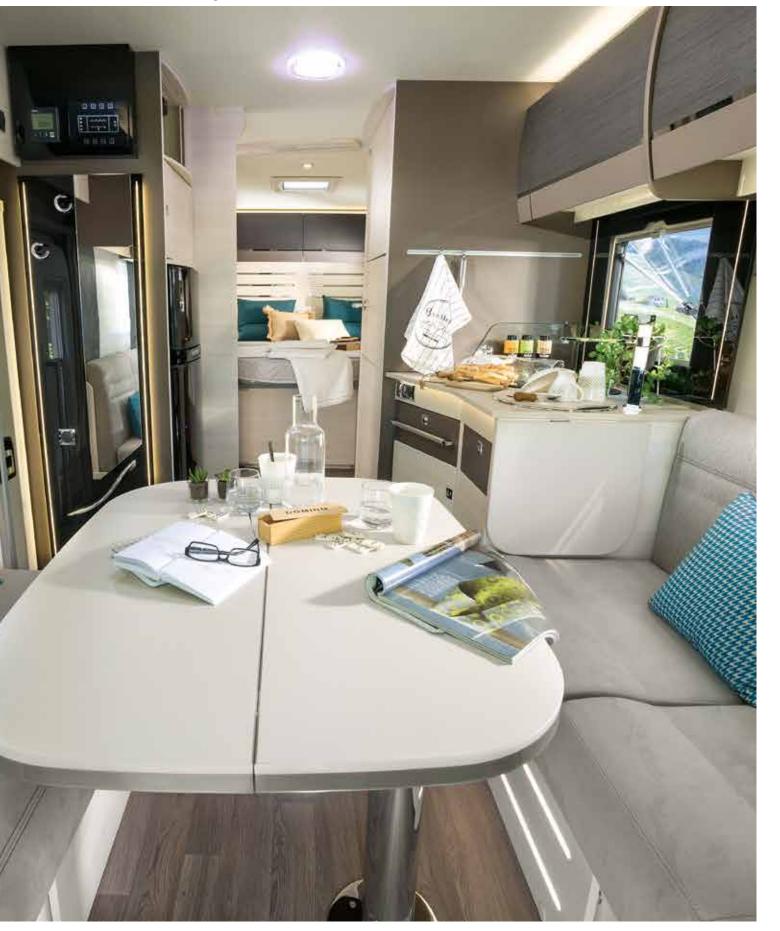

#### Smart Lounge, see page 12.

- 1 Maxi bathroom with a very spacious shower cubicle
- 2 Wardrobe featuring two large doors with mirrors (610, 630, 640)
- 3 Electrically powered height-adjustable multi-directional table, with partly foldable top that makes it easier to move around inside
- 4 All our roof beds are electric but can be raised manually if necessary
- 5 The main roof bed has a lower position that is easy to reach without having to use a ladder
- 6 This is the kitchen where "Bon Appétit with Chausson" was filmed (see page 50)