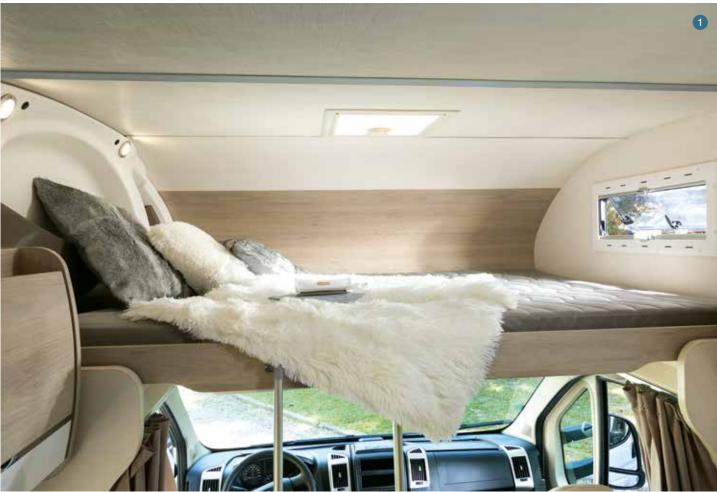

- 1 Over-cab bunk 1.55 m with anti-condensation over-cab bed base
- 2 Rear bunk beds with two individual lighting
- 3 634 comes with a large-capacity compression-type refrigerator: 146 L  $\,$