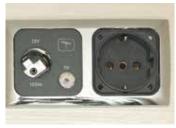

### Premium, it's also:

Premium logo on body.

**Backup camera** built into the rear band with a screen on the rearview mirror.

Gas external socket to enjoy easily your barbecue for instance...

Water external socket for a shower after the beach for example...