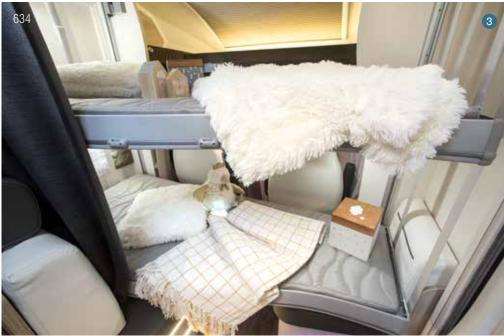

### Innovation is part of our DNA

Patent pending

Unique on the market, Duo Bed features two foldaway bunk electrically powered beds:

- during the day, the beds slide into the ceiling, leaving room for a lounge,
- at night, just flip the switch to lower one or both beds.

Featured in the Flash 634 and Welcome 716 low profiles (design patents).

- 1 Two beds tucked into the ceiling, in daytime position
- 2 Two beds in medium position for one occupant
- 3 Two beds in nighttime position for two occupants

Look for all this in model 634 (design patent).

- 1 Upper position
- 2 Lower position
- 3 Functional area for daytime
- 4 Parent's bedroom at night

- 1 Over-cab bunk 1.55 m with anti-condensation over-cab bed base
- 2 Rear bunk beds with two individual lighting
- 3 634 comes with a large-capacity compression-type refrigerator: 146 L  $\,$