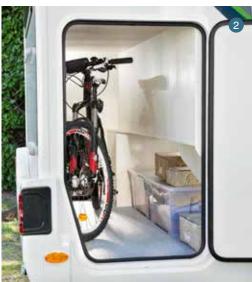

Waste water can be emptied easily and cleanly using the lateral handle!

Standard bike carrier adapters.