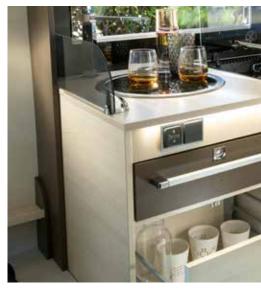

#### Smart Lounge, see page 12.

- 1 Maxi bathroom with a very spacious shower cubicle
- 2 Wardrobe featuring two large doors with mirrors (610, 630, 640)
- 3 Electrically powered height-adjustable multi-directional table, with partly foldable top that makes it easier to move around inside
- 4 All our roof beds are electric but can be raised manually if necessary
- 5 The main roof bed has a lower position that is easy to reach without having to use a ladder
- 6 This is the kitchen where "Bon Appétit with Chausson" was filmed (see page 50)