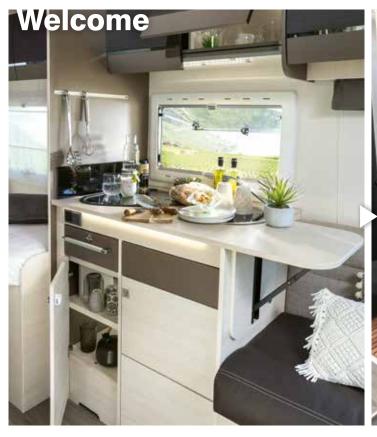

#### Smart Lounge, see page 12.

- 1 Maxi bathroom with a very spacious shower cubicle
- 2 Wardrobe featuring two large doors with mirrors (610, 630, 640)
- 3 Electrically powered height-adjustable multi-directional table, with partly foldable top that makes it easier to move around inside
- 4 All our roof beds are electric but can be raised manually if necessary
- 5 The main roof bed has a lower position that is easy to reach without having to use a ladder
- 6 This is the kitchen where "Bon Appétit with Chausson" was filmed (see page 50)