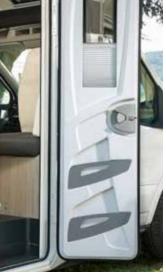

**New-generation** entrance door with built-in window and blinds.

SEITZ double-glazed windows with screening and shade.

**Built-in step** with insulation (see page 6).

For greater passenger comfort, each road seat is equipped with a **height-adjustable headrest**.