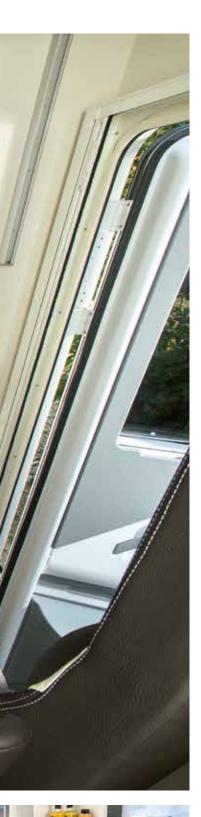

**New-generation** entrance door with built-in window and blinds.

SEITZ double-glazed windows with screening and shade.

**Built-in step** with insulation (see page 6).

For greater passenger comfort, each road seat is equipped with a **height-adjustable headrest**.

### **STYROFOAM**<sup>™</sup>

**XPS insulation Styrofoam**, an extra-firm foam with high sound and thermal insulating power; see page 10.

SEITZ double-glazed windows with screening and shade.

A built-in and insulated unit step see page 6.