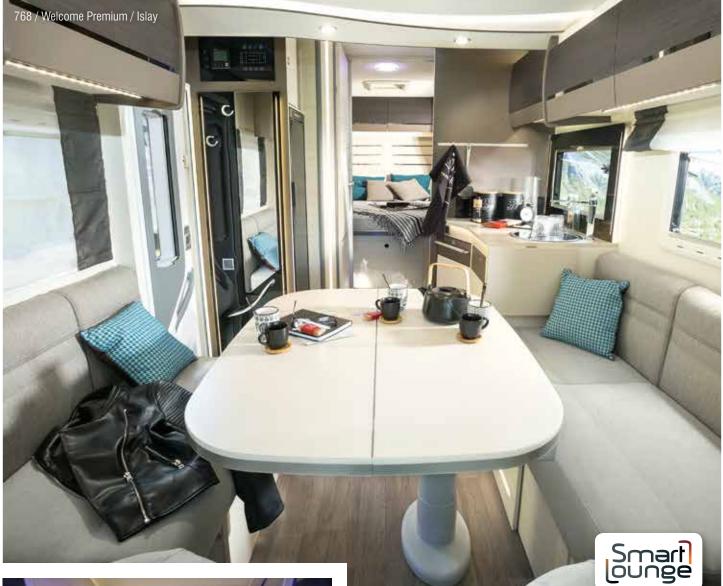

Patent pending

This very clever new lounge concept provides comfort, attractiveness and practicality both on the road and when you stop.

Each of the two bench seats can quickly be transformed into comfortable seats for road travel.

Look for the following in low profile and a-class vehicles:

- island beds: 708, 738XLB, 768, 7068,
- twin beds: 747GA, 757, 767GA, 7047GA,
- maxi lounge: 630, 640.