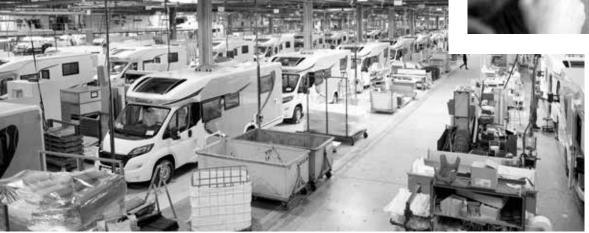

#### Chausson has been built by TRIGANO VDL

for 38 years in Tournon-sur-Rhône (France):

- factory covers the equivalent of 33 football fields (or 200,000 sqm, 37,000 sqm of which are roofed),
- one of the largest automotive production sites in Europe, with an annual production of over 13,000 motorhome,
- more than 900 people to design and produce them,
- motorhomes that are **sold in 27 countries**.

Make a video visit to our manufacturing site

4

C

### Our industrial tools and human talent are geared to meeting your expectations...