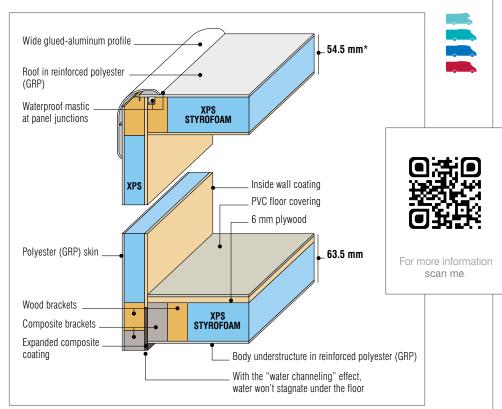

### The IRP structure, a major innovation

With IRP, Chausson is true to its goal of high-quality manufacturing. Whether the version, our structures are all made with the same high standard of quality. IRP is a major innovation that provides better **insulation**, greater **resistance** and improved **protection**. Just have a look at the core of our manufacturing secrets...

#### Better insulation relies on a combination of technologies that ensure well-being

- XPS insulation, an extra-firm foam with high sound and thermal insulating power. Chausson has chosen the market's most renowned brand: STYROFOAM. If it's not blue, it's not Styrofoam!
- Specially designed floor and roof thickness for insulation that exceeds the usual norms.

#### For better resistance, a reinforced structure

- Protective polyester (GRP) skin, provides greater resistance to scratches, minor impacts, gravel, hydrocarbons, ultraviolet radiation and bad weather in general.
- Extra-thick floor and roof, among the best on the market, offering greater resistance to loads and limiting deformation over time.
- High-performance wood and composite combination, reinforces the structure of our walls and floors by combining composite longevity with the exceptional sturdiness of solid wood.
- A water-tight shield, all materials in contact with the exterior are rot-resistant and insensitive to humidity. On the inside, we prefer high-quality wood.
- \* NB: because of its particular shape, the roof of our overcabs uses a specific technology, 34.5 mm thickness, EPS insulation.

**STYROFOAM™** 

#### No compromises means peace of mind and better protection

- Against leaks because of our rot-resistant materials and wide aluminum profiles that are glued on instead of drilled.
- Against storms because of the polyester (GRP) covering that limits damage from hail (on the roof and walls) or salt (under the floor).
- Against heat, cold and noise because of polyester (GRP) and a rarely matched insulation thickness.

This compartment has a tray for collecting spilled water; water won't stagnate in the compartment and drains out through the opening designed for this purpose.

The Technibox is standard on all our overcabs and low profiles.