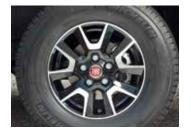

# UNIQUE! Choice of chassis on the entire Welcome line

Fiat is still THE reference brand on the motorhome market and the reliability of the Ducato is well established.

For service, you benefit from 1,800 specialized "Fiat Camper Assistance" workshops in Europe and 24/7 phone assistance.

The Fiat equipment chosen by Chausson has everything you need to broaden your horizons with optimal comfort and full safety.

- Motorhome chassis with a lowered center of gravity for easier access.
- 2 The wide rear track for greater road stability and more room inside.
- Oriver's airbag,
  - braking assistance (ABS): an anti-lock system that keeps wheels from blocking when brakes are applied intensively,
  - anti-slipping (ASR): a system that regulates acceleration to keep the driving wheels from losing traction,
  - six-speed gearbox.
- 4 Very comfortable "Captain's chair" seats: these new Fiat seats have a built-in headrest, a wider back, better lateral support, two armrests and a seated position that's more comfortable than ever. They are height- and angle-adjustable as a standard feature.
- 5 Pre-equipped for cab radio and loudspeakers,
  - electrically controlled windows,
- central bottle-carrier console with a cell phone compartment.
- 6 Central locking of cab doors.
- Radio antenna built into rear-view mirror.
- Hubcaps on wheels,
  - tire repair kit.