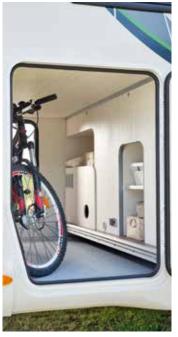

#### The latest Chausson innovation!

This outstandingly smart concept proves that even in a compact motorhome, storage is not an issue:

- on the outside, you can easily adjust the garage height for storing a scooter or bikes,
- on the inside, there are many easy-to-reach storage areas, with a total volume equal to that of five individual cabin suitcases.

Waste water can be emptied easily and cleanly using the lateral handle!

Standard bike carrier adapters.