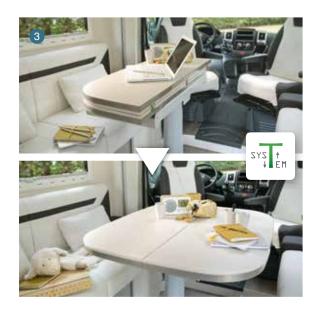

**New-generation** entrance door with built-in window and blinds.

**Central table** that can be adjusted in height (telescopic pedestal), longitudinally and crosswise. A fold-down table is also available on certain models.