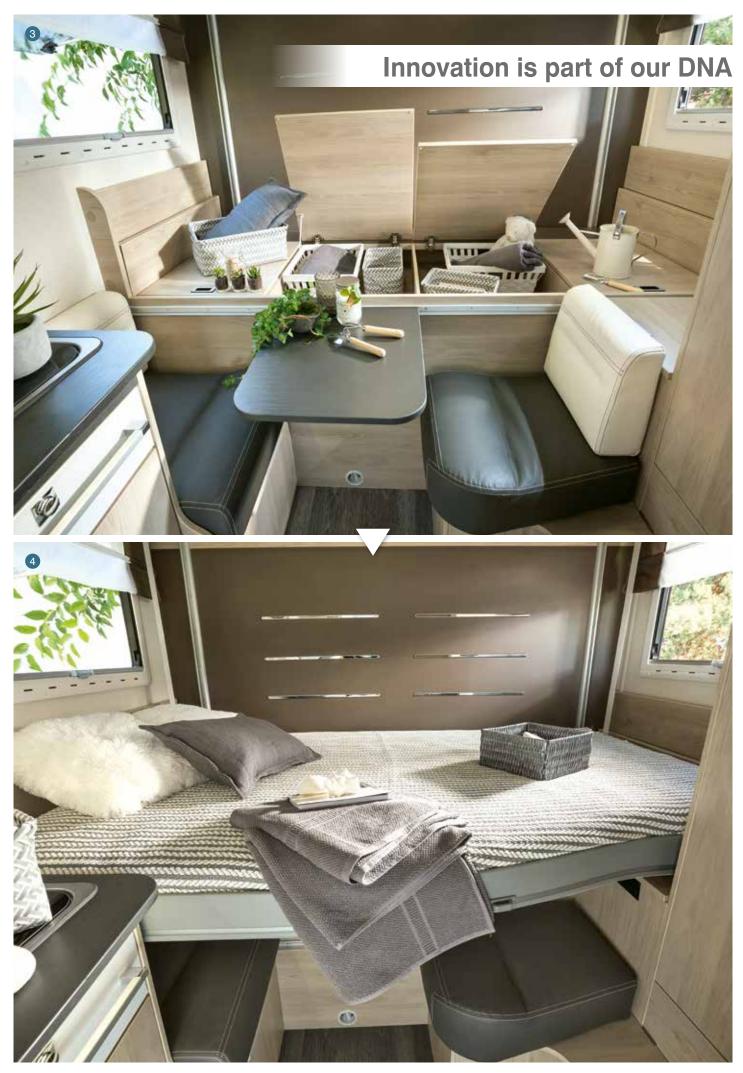

Patent pending

This very clever new lounge concept provides comfort, attractiveness and practicality both on the road and when you stop.

Each of the two bench seats can quickly be transformed into comfortable seats for road travel.

Look for the following in low profile and a-class vehicles:

- island beds: 708, 738XLB, 768, 7068,
- twin beds: 747GA, 757, 767GA, 7047GA,
- maxi lounge: 630, 640.

### Innovation is part of our DNA

Patent pending

Unique on the market, Duo Bed features two foldaway bunk electrically powered beds:

- during the day, the beds slide into the ceiling, leaving room for a lounge,
- at night, just flip the switch to lower one or both beds.

Featured in the Flash 634 and Welcome 716 low profiles (design patents).

- 1 Two beds tucked into the ceiling, in daytime position
- 2 Two beds in medium position for one occupant
- 3 Two beds in nighttime position for two occupants