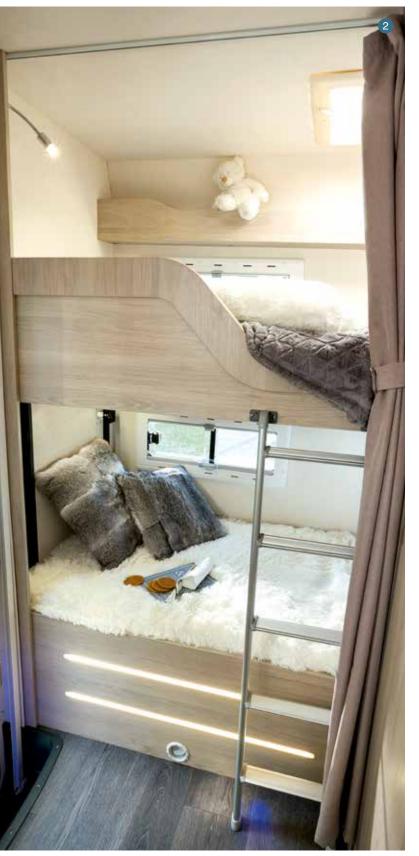

- 1 Over-cab bunk 1.55 m with anti-condensation over-cab bed base
- 2 Rear bunk beds with two individual lighting
- 3 634 comes with a large-capacity compression-type refrigerator: 146 L  $\,$