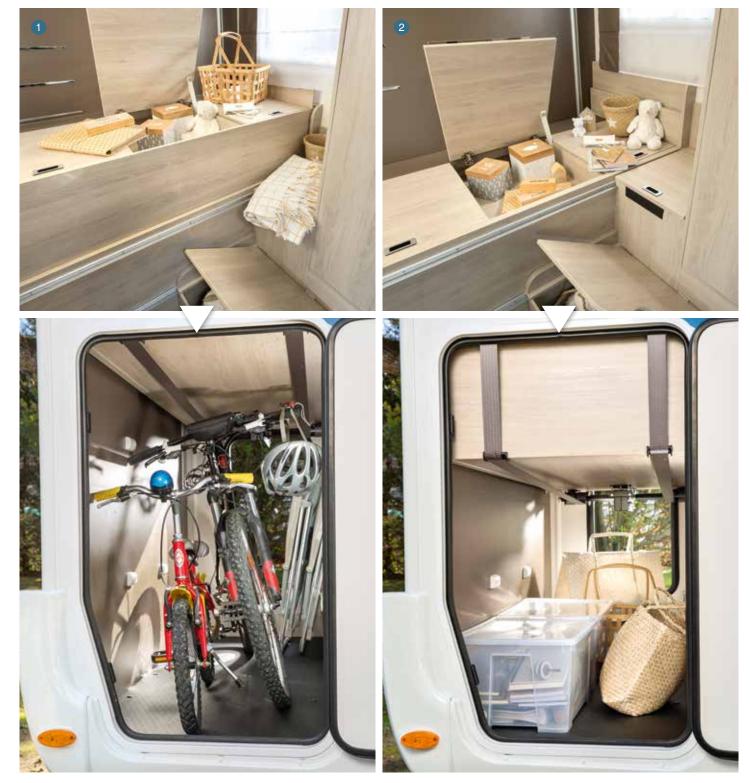

#### The latest Chausson innovation!

This outstandingly smart concept proves that even in a compact motorhome, storage is not an issue:

- on the outside, you can easily adjust the garage height for storing a scooter or bikes,
- on the inside, there are many easy-to-reach storage areas, with a total volume equal to that of five individual cabin suitcases.

Look for all this in model 634 (design patent).

- 1 Upper position
- 2 Lower position
- 3 Functional area for daytime
- 4 Parent's bedroom at night