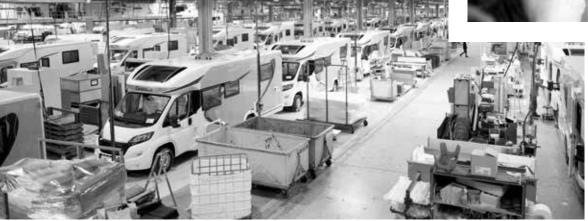

#### Chausson has been built by TRIGANO VDL

for 38 years in Tournon-sur-Rhône (France):

- factory covers the equivalent of 33 football fields (or 200,000 sqm, 37,000 sqm of which are roofed),
- one of the largest automotive production sites in Europe, with an annual production of over 13,000 motorhome,
- more than 900 people to design and produce them,
- motorhomes that are **sold in 27 countries**.

#### Our industrial tools and human talent are geared to meeting your expectations...