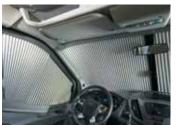

SEITZ double-glazed windows with screening and shade.

A built-in and insulated unit step

**Central table** that can be adjusted in height (telescopic pedestal), longitudinally and crosswise. A fold-down table is also available on certain models.

The **ventilator/extractor skylight\*\***, allows extracting stale air and ventilating the inside very quickly.

These **pull-down isothermal shades** are made with a multi-layered material that protects you from daylight, prying eyes and excessive temperatures.