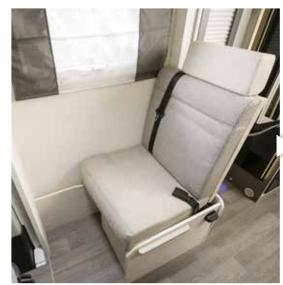

Patent pending

This very clever new lounge concept provides comfort, attractiveness and practicality both on the road and when you stop.

Each of the two bench seats can quickly be transformed into comfortable seats for road travel.

Look for the following in low profile vehicles:

- island beds: 738XLB, 768,
- twin beds: 747GA, 757, 767GA,
- maxi lounge: 630, 640.