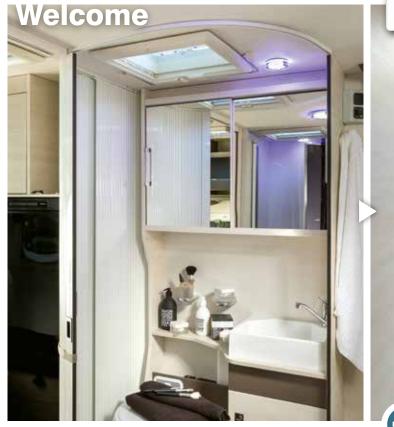

### Welcome, with or without Premium

#### Welcome

### Welcome, with or without Premium

Premium Square design taps, wooden shower duck board, cupboard under the sink, additionnal LED lights

Luxurious entry closet\*

\* Except for the 627GA, 628, 767GA