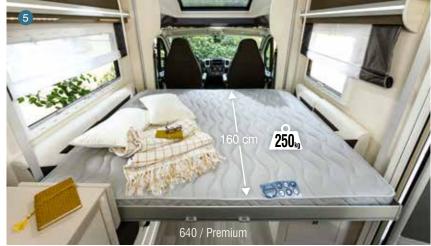

### Island beds\*

They come in three sizes, with or without Smart Lounge. Once again Chausson leads the way by offering an exceptional standard width of 160 cm on all island beds, regardless of range level.

\* All models ending with 8

All our island beds are height-adjustable so that the garage area can be modified.

All our bedrooms with an island bed have pre-equipment for a second TV as a standard feature and a second USB port.