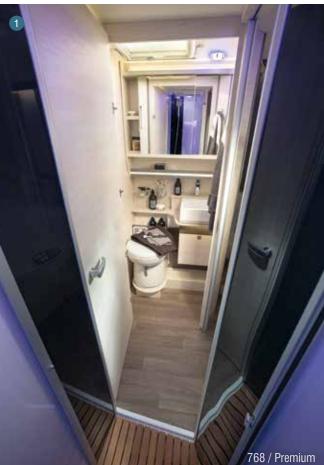

## PRemium

- Premium equipment on:
- Rear external panel
- Entrance door
- LED lights
- Main mattress
- Kitchen illuminated window surround & storage
- Bathroom
- Entrance panel\*\*

### PROMIUM

**Premium** Larger upper strip including back-up camera, rear bumper with LED lights, extra decorative stickers

Entrance door: luxury door, double locking, central locking

Hideaway bed with 6 spots and design LED wave incrsuted

Premium Pan drawer, illuminated window surround & additionnal LED lights

### Welcome, with or without Premium

Premium Square design taps, wooden shower duck board, cupboard under the sink, additionnal LED lights

Luxurious entry closet\*

\* Except for the 627GA, 628, 767GA