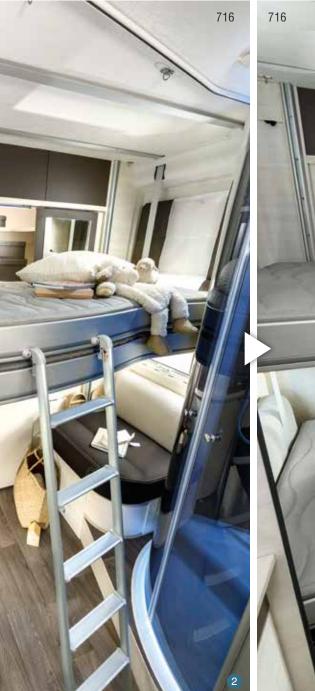

### Innovation is part of our DNA

Patent pending

Unique on the market, Duo Bed features two foldaway bunk electrically powered beds:

- during the day, the beds slide into the ceiling, leaving room for a lounge,
- at night, just flip the switch to lower one or both beds.

Featured in the Flash 634 and Welcome 716 low profiles (design patents).

### Innovation is part of our DNA

- 1 Two beds tucked into the ceiling, in daytime position
- 2 Two beds in medium position for one occupant
- 3 Two beds in nighttime position for two occupants