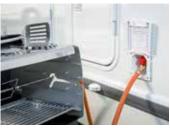

### The all-in-one technical area

Accessible from a special outside door, the Technibox provides a single place for all the essential controls that ensure proper operation of your motorhome.

The Technibox is sealed with a lockable watertight door that opens on two different technical compartments:

- the electricity area gives you access to the electrical panel: no more contortions when you change a fuse!
- The **clean water** area lets you: - fill the water reservoir.
  - adjust reservoir capacity according to the number of travelers and/or the load transported,
  - easily clean the reservoir for maximum hygiene.

This compartment has a tray for collecting spilled water; water won't stagnate in the compartment and drains out through the opening designed for this purpose.

The Technibox is standard on all our overcabs and low profiles.