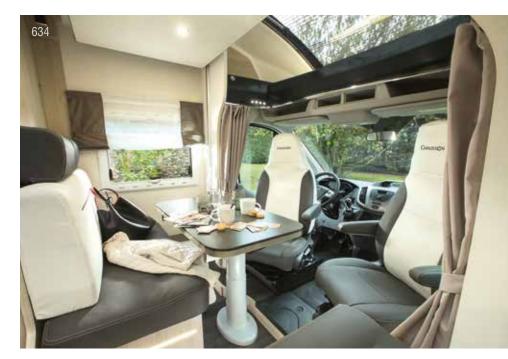

## Basic layouts to simplify your choice...

The Flash collection comes in overcab and low profile versions, with a choice of varied layouts, so that you can confidently join the world of motorhomes.

### Standard equipment

IRP structure, a major innovation, see page 10.

Water tightness guaranteed for seven years, with an annual check-up by a certified network member.

Panoramic cab roof that opens and comes with a shade and screening. Thermoformed storage space above the cab with LED lighting on each side (low profiles)

New-generation entrance door with built-in window and blinds. Flyscreen door.

SEITZ double-glazed windows with screening and shade.

Built-in step with insulation (see page 6)

Two standard doors to make loading easier and more optimal. All our garage holds are heated, whatever the finishing level.

100% LED lighting inside and outside, for high light yield and recyclable technology.

LED lighting on the outside.

For greater passenger comfort, each road seat is equipped with a height-adjustable headrest.

Powerful heating 5500 to 6000 W.

Triplex cooker offers at one and the same time oven, grill and 3 burners (2 gas + 1 electric), depending on model, see technical characteristics catalog.

Heating that can be used on the road, ideal for your passengers and also very useful for warming the unit before a stop.