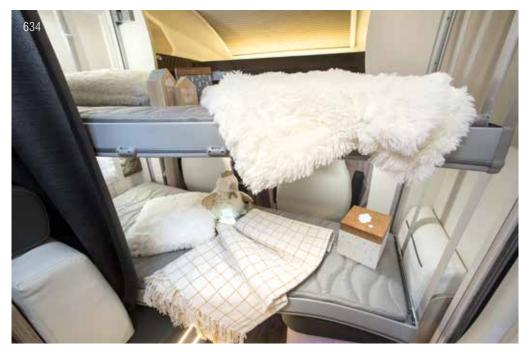

### Innovation is part of our DNA

Patent pending

Unique on the market, Duo Bed features two foldaway bunk electrically powered beds:

- during the day, the beds slide into the ceiling, leaving room for a lounge,
- at night, just flip the switch to lower one or both beds.

Featured in the Flash 634 and Welcome 716 low profiles (design patents).

### Innovation is part of our DNA

- 1 Two beds tucked into the ceiling, in daytime position
- 2 Two beds in medium position for one occupant
- 3 Two beds in nighttime position for two occupants