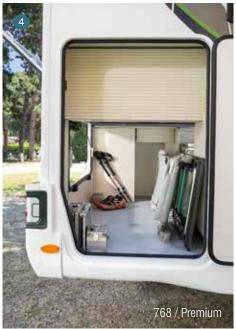

#### The latest Chausson innovation!

This outstandingly smart concept proves that even in a compact motorhome, storage is not an issue:

- on the outside, you can easily adjust the garage height for storing a scooter or bikes,
- on the inside, there are many easy-to-reach storage areas, with a total volume equal to that of five individual cabin suitcases.

Look for all this in model 634 (design patent).

- 1 Upper position
- 2 Lower position
- 3 Functional area for daytime
- 4 Parent's bedroom at night