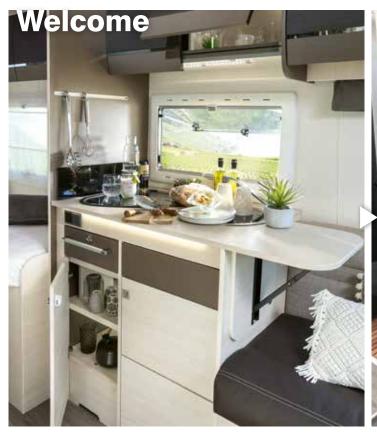

#### Smart Lounge, see page 12.

- 1 Maxi bathroom with a very spacious shower cubicle
- 2 Wardrobe featuring two large doors with mirrors (610, 630, 640)
- 3 Electrically powered height-adjustable multi-directional table, with partly foldable top that makes it easier to move around inside
- 4 All our roof beds are electric but can be raised manually if necessary
- 5 The main roof bed has a lower position that is easy to reach without having to use a ladder
- 6 This is the kitchen where "Bon Appétit with Chausson" was filmed (see page 44)