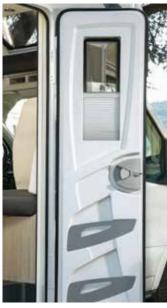

New-generation entrance door with built-in window and blinds. Flyscreen door.

SEITZ double-glazed windows with screening and shade.

Built-in step with insulation (see page 6)

Two standard doors to make loading easier and more optimal. All our garage holds are heated, whatever the finishing level.

**Panoramic cab** roof that opens and comes with a shade and screening. Thermoformed storage space above the cab with **LED lighting** on each side.

**New-generation** entrance door with built-in window and blinds. Flyscreen door.