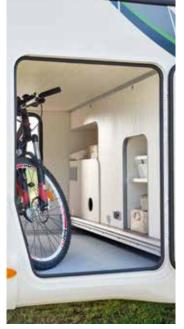

#### The latest Chausson innovation!

This outstandingly smart concept proves that even in a compact motorhome, storage is not an issue:

- on the outside, you can easily adjust the garage height for storing a scooter or bikes,
- on the inside, there are many easy-to-reach storage areas, with a total volume equal to that of five individual cabin suitcases.

Look for all this in model 634 (design patent).

- 1 Upper position
- 2 Lower position
- 3 Functional area for daytime
- 4 Parent's bedroom at night