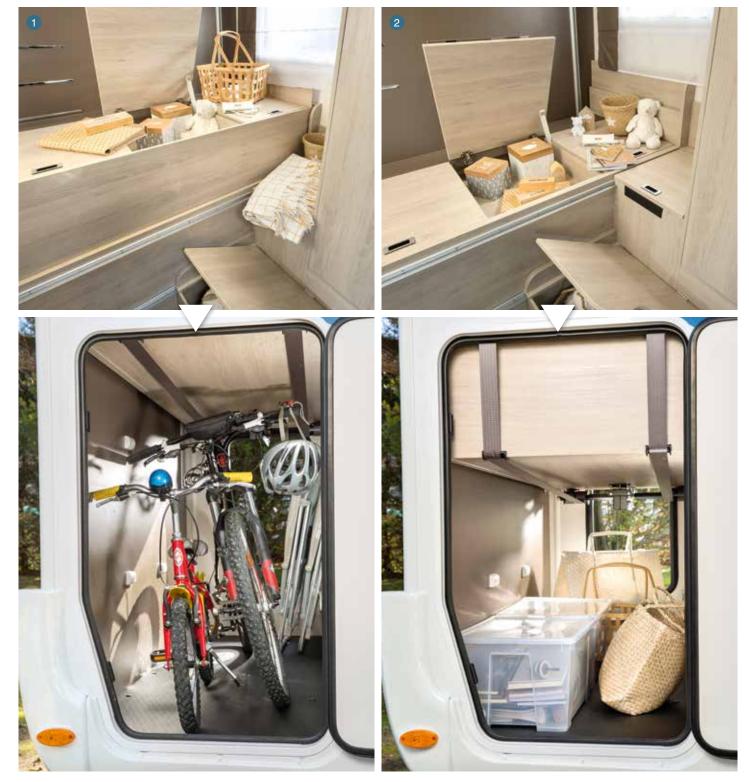

#### The latest Chausson innovation!

This outstandingly smart concept proves that even in a compact motorhome, storage is not an issue:

- on the outside, you can easily adjust the garage height for storing a scooter or bikes,
- on the inside, there are many easy-to-reach storage areas, with a total volume equal to that of five individual cabin suitcases.

Look for all this in model 634 (design patent).

- 1 Upper position
- 2 Lower position
- 3 Functional area for daytime
- 4 Parent's bedroom at night