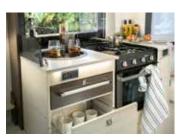

Powerful heating 5500 to 6000 W.

Triplex cooker offers at one and the same time oven, grill and 3 burners (2 gas + 1 electric), depending on model, see technical characteristics catalog.

Heating that can be used on the road, ideal for your passengers and also very useful for warming the unit before a stop.

All our low profiles come with a standard **Technibox all-in-one technical control** center, see page 9.

Our **beds over a hold can be raised** for easier access to the storage areas.

**Triplex cooker** offers at one and the same time oven, grill and 3 burners (2 gas + 1 electric), depending on model, see technical characteristics.

Design patent

der.

- The four seats swivel, each have double armrests and are height adjustable. The table is moveable, and can be tidied away in its own slot
- 2 Two standard doors to make loading easier and more optimal.
   All our garage holds are heated, whatever the finishing level
- 3 Triplex cooker offers at one and the same time oven, grill and 3 burners (2 gas + 1 electric)