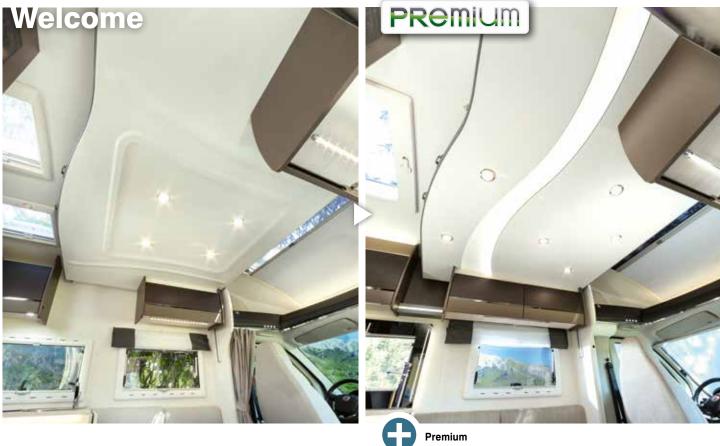

## PRemium

- Premium equipment on:
- Rear external panel
- Entrance door
- LED lights
- Main mattress
- Kitchen illuminated window surround & storage
- Bathroom
- Entrance panel\*\*

Premium Pan drawer, illuminated window surround & additionnal LED lights