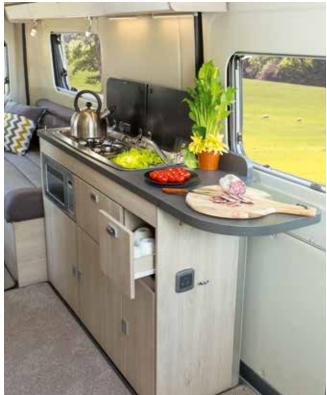

Powerful heating 5500 to 6000 W.

Triplex cooker offers at one and the same time oven, grill and 3 burners (2 gas + 1 electric), depending on model, see technical characteristics catalog.

Heating that can be used on the road, ideal for your passengers and also very useful for warming the unit before a stop.

All our low profiles come with a standard **Technibox all-in-one technical control** center, see page 9.

Our **beds over a hold can be raised** for easier access to the storage areas.

**Triplex cooker** offers at one and the same time oven, grill and 3 burners (2 gas + 1 electric), depending on model, see technical characteristics.

Design patent

der.

- The four seats swivel, each have double armrests and are height adjustable. The table is moveable, and can be tidied away in its own slot
- 2 Two standard doors to make loading easier and more optimal.
   All our garage holds are heated, whatever the finishing level
- 3 Triplex cooker offers at one and the same time oven, grill and 3 burners (2 gas + 1 electric)