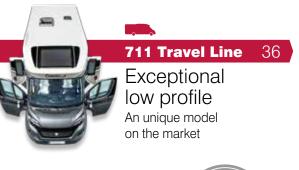

#### Welcome aboard

Chausson delivers the ultimate in motorhome travel with the 711 Travel Line, and its exclusive layout: 4 doors for boarding, a spacious U-lounge, 2 electric hideaway beds and a large garage!

Design patent

der.

- The four seats swivel, each have double armrests and are height adjustable. The table is moveable, and can be tidied away in its own slot
- 2 Two standard doors to make loading easier and more optimal.
   All our garage holds are heated, whatever the finishing level
- 3 Triplex cooker offers at one and the same time oven, grill and 3 burners (2 gas + 1 electric)