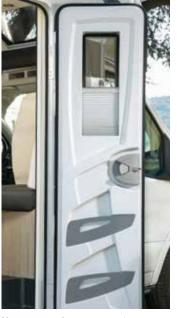

New-generation entrance door with built-in window and blinds. Flyscreen door.

SEITZ double-glazed windows with screening and shade.

Built-in step with insulation (see page 6)

Two standard doors to make loading easier and more optimal. All our garage holds are heated, whatever the finishing level.

**Panoramic cab** roof that opens and comes with a shade and screening. Thermoformed storage space above the cab with **LED lighting** on each side.

**New-generation** entrance door with built-in window and blinds. Flyscreen door.