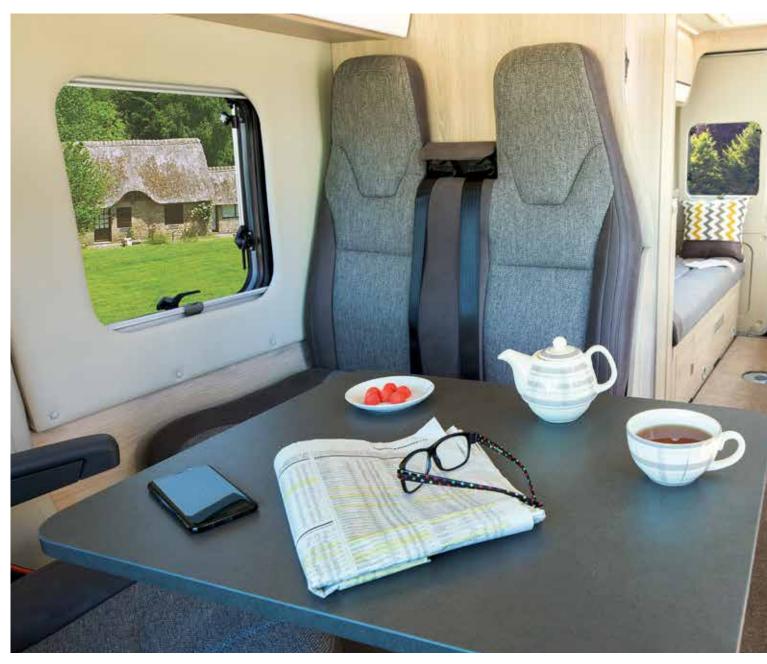

#### - High-end seating

- The foam in our cushions has been specially designed to offer firm seating comfort (without sagging over time) and high-quality, resilient support for your back.
- For greater passenger comfort, each road seat is equipped with a height-adjustable headrest.

#### Solutions for greater comfort

- Soft close drawers Whatever the version line, all our drawers have cushioned closing and latches to avoid accidental opening when you're on the road.
- Adjustable living room table For easier circulation and greater comfort in the living room, all our low profiles (except 514) have a central table that can be adjusted in height (telescopic pedestal), longitudinally and crosswise.
- A maxi refrigerator (140 to 167 L) is NEVER an option
   Only a few of our compact models (under 6 m) are without a maxi refrigerator (from 140 to 167 L), simply because it's technically impossible to install one.
   Compression-type refrigerators, which are not as tall, also feature an ample 146 L capacity: open one and see by yourself!
- **Dual drain shower tray** Our shower cublicles have two stopper openings for optimal water drainage.