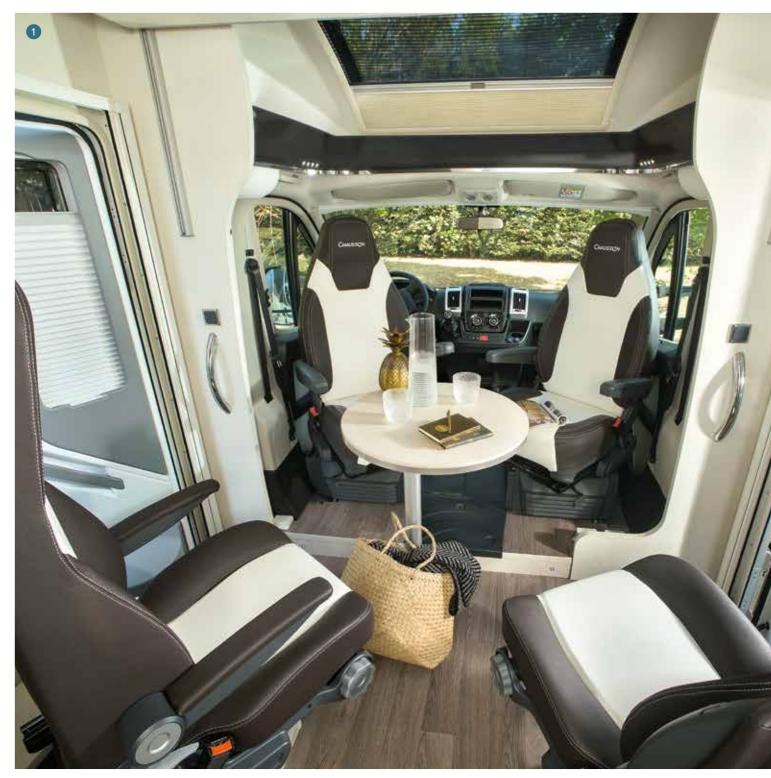

#### Welcome aboard

Chausson delivers the ultimate in motorhome travel with the 711 Travel Line, and its exclusive layout: 4 doors for boarding, a spacious U-lounge, 2 electric hideaway beds and a large garage!

Design patent

der.

- The four seats swivel, each have double armrests and are height adjustable. The table is moveable, and can be tidied away in its own slot
- 2 Two standard doors to make loading easier and more optimal.
   All our garage holds are heated, whatever the finishing level
- 3 Triplex cooker offers at one and the same time oven, grill and 3 burners (2 gas + 1 electric)