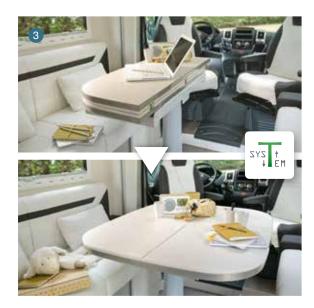

#### Smart Lounge, see page 12.

- 1 Maxi bathroom with a very spacious shower cubicle
- 2 Wardrobe featuring two large doors with mirrors (610, 630, 640)
- 3 Electrically powered height-adjustable multi-directional table, with partly foldable top that makes it easier to move around inside
- 4 All our roof beds are electric but can be raised manually if necessary
- 5 The main roof bed has a lower position that is easy to reach without having to use a ladder
- 6 This is the kitchen where "Bon Appétit with Chausson" was filmed (see page 44)