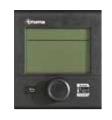

#### "Truma CP Plus" digital control is standard equipment

On all models with a Truma combined heater/water heater, the "CP Plus" digital control provides precise regulation of ambient temperature, faster heating through accelerated ventilation adjustment, a "booster" function to heat water more quickly and timed programming of all functions.