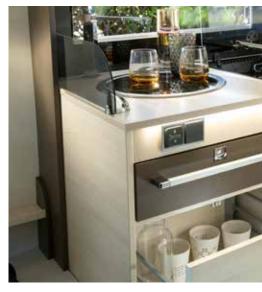

#### Smart Lounge, see page 12.

- 1 Maxi bathroom with a very spacious shower cubicle
- 2 Wardrobe featuring two large doors with mirrors (610, 630, 640)
- 3 Electrically powered height-adjustable multi-directional table, with partly foldable top that makes it easier to move around inside
- 4 All our roof beds are electric but can be raised manually if necessary
- 5 The main roof bed has a lower position that is easy to reach without having to use a ladder
- 6 This is the kitchen where "Bon Appétit with Chausson" was filmed (see page 44)

#### Solutions for greater comfort

- Soft close drawers Whatever the version line, all our drawers have cushioned closing and latches to avoid accidental opening when you're on the road.
- Adjustable living room table For easier circulation and greater comfort in the living room, all our low profiles (except 514) have a central table that can be adjusted in height (telescopic pedestal), longitudinally and crosswise.
- A maxi refrigerator (140 to 167 L) is NEVER an option
   Only a few of our compact models (under 6 m) are without a maxi refrigerator (from 140 to 167 L), simply because it's technically impossible to install one.
   Compression-type refrigerators, which are not as tall, also feature an ample 146 L capacity: open one and see by yourself!
- **Dual drain shower tray** Our shower cublicles have two stopper openings for optimal water drainage.