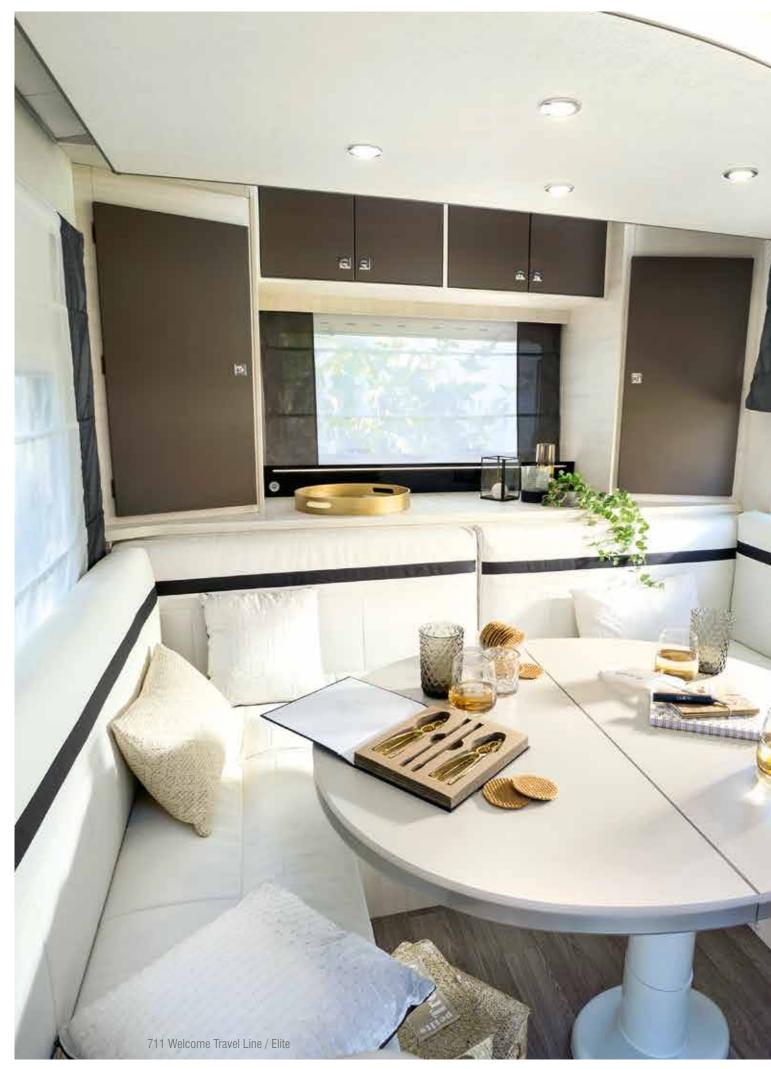

#### Welcome aboard

Chausson delivers the ultimate in motorhome travel with the 711 Travel Line, and its exclusive layout: 4 doors for boarding, a spacious U-lounge, 2 electric hideaway beds and a large garage!

Design patent

der.

- The four seats swivel, each have double armrests and are height adjustable. The table is moveable, and can be tidied away in its own slot
- 2 Two standard doors to make loading easier and more optimal.
   All our garage holds are heated, whatever the finishing level
- 3 Triplex cooker offers at one and the same time oven, grill and 3 burners (2 gas + 1 electric)