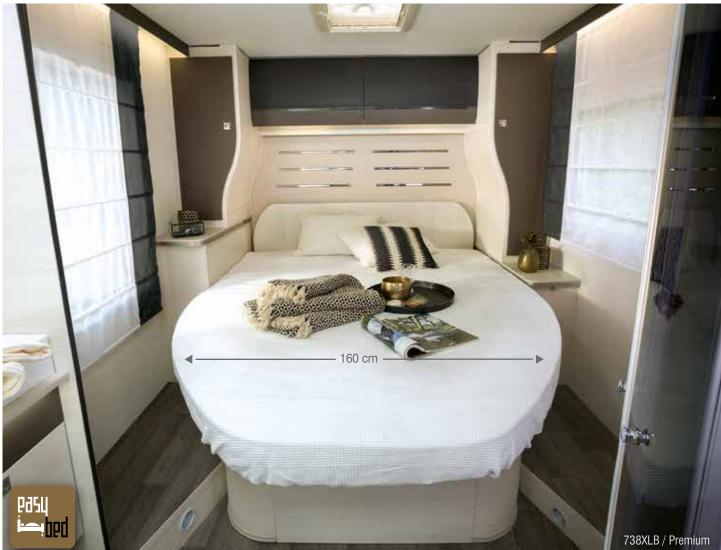

### Island beds\*

They come in three sizes, with or without Smart Lounge. Once again Chausson leads the way by offering an exceptional standard width of 160 cm on all island beds, regardless of range level.

\* All models ending with 8

All our island beds are height-adjustable so that the garage area can be modified.

All our bedrooms with an island bed have pre-equipment for a second TV as a standard feature and a second USB port.