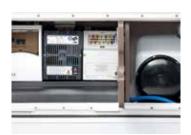

### The all-in-one technical area

Accessible from a special outside door, the Technibox provides a single place for all the essential controls that ensure proper operation of your motorhome.

The Technibox is sealed with a lockable watertight door that opens on two different technical compartments:

- the electricity area gives you access to the electrical panel: no more contortions when you change a fuse!
- The **clean water** area lets you: - fill the water reservoir.
  - adjust reservoir capacity according to the number of travelers and/or the load transported,
  - easily clean the reservoir for maximum hygiene.

This compartment has a tray for collecting spilled water; water won't stagnate in the compartment and drains out through the opening designed for this purpose.

The Technibox is standard on all our overcabs and low profiles.

### Maximum protection for people

Because Chausson doesn't need to be constrained by a standard in order to ensure maximum protection for customers, all our motorhomes have a 30 mA differential circuit breaker as a standard feature. In contrast to a traditional circuit breaker that protects equipment, the differential circuit breaker also protects people. It will automatically shut off the current if it detects a loss of current corresponding to defective insulation. This device thus allows protecting against short circuits and conductor overheating in case of overload.