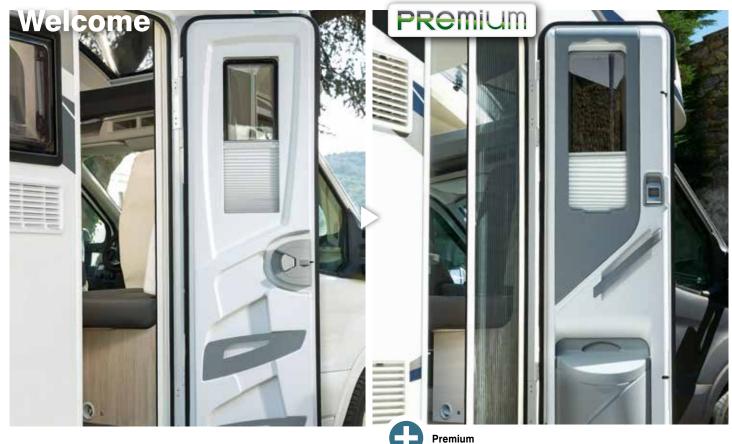

## PRemium

- Premium equipment on:
- Rear external panel
- Entrance door
- LED lights
- Main mattress
- Kitchen illuminated window surround & storage
- Bathroom
- Entrance panel\*\*

### PROMIUM

**Premium** Larger upper strip including back-up camera, rear bumper with LED lights, extra decorative stickers

Entrance door: luxury door, double locking, central locking

Hideaway bed with 6 spots and design LED wave incrsuted