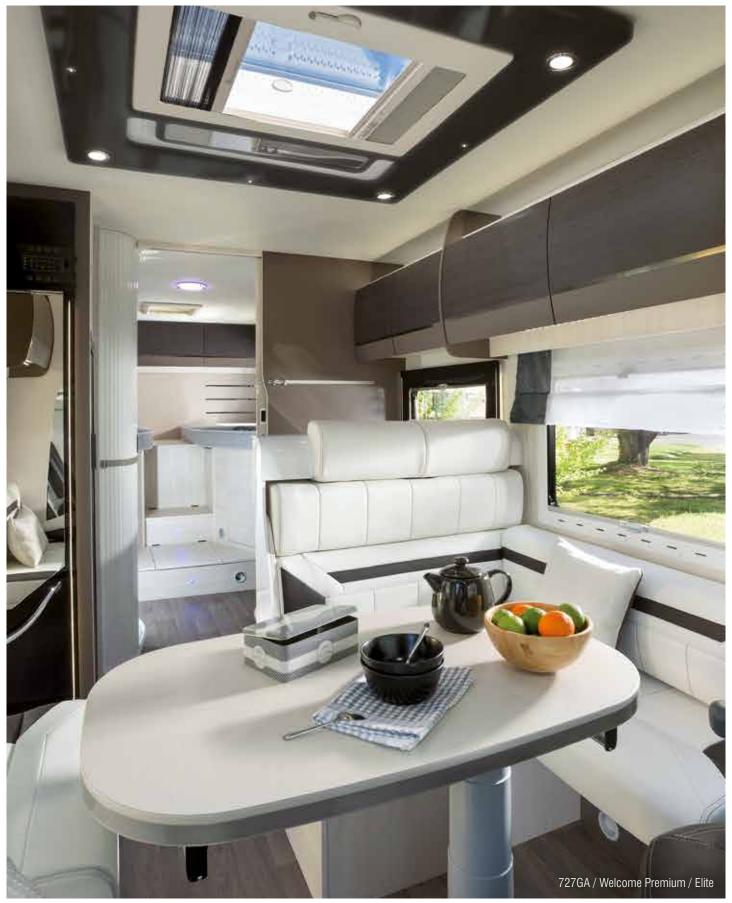

#### Smart Lounge, see page 12.

- 1 Maxi bathroom with a very spacious shower cubicle
- 2 Wardrobe featuring two large doors with mirrors (610, 630, 640)
- 3 Electrically powered height-adjustable multi-directional table, with partly foldable top that makes it easier to move around inside
- 4 All our roof beds are electric but can be raised manually if necessary
- 5 The main roof bed has a lower position that is easy to reach without having to use a ladder
- 6 This is the kitchen where "Bon Appétit with Chausson" was filmed (see page 44)