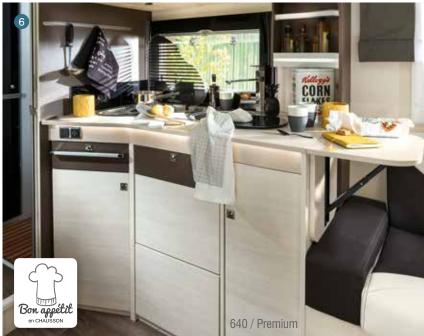

#### Smart Lounge, see page 12.

- 1 Maxi bathroom with a very spacious shower cubicle
- 2 Wardrobe featuring two large doors with mirrors (610, 630, 640)
- 3 Electrically powered height-adjustable multi-directional table, with partly foldable top that makes it easier to move around inside
- 4 All our roof beds are electric but can be raised manually if necessary
- 5 The main roof bed has a lower position that is easy to reach without having to use a ladder
- 6 This is the kitchen where "Bon Appétit with Chausson" was filmed (see page 44)