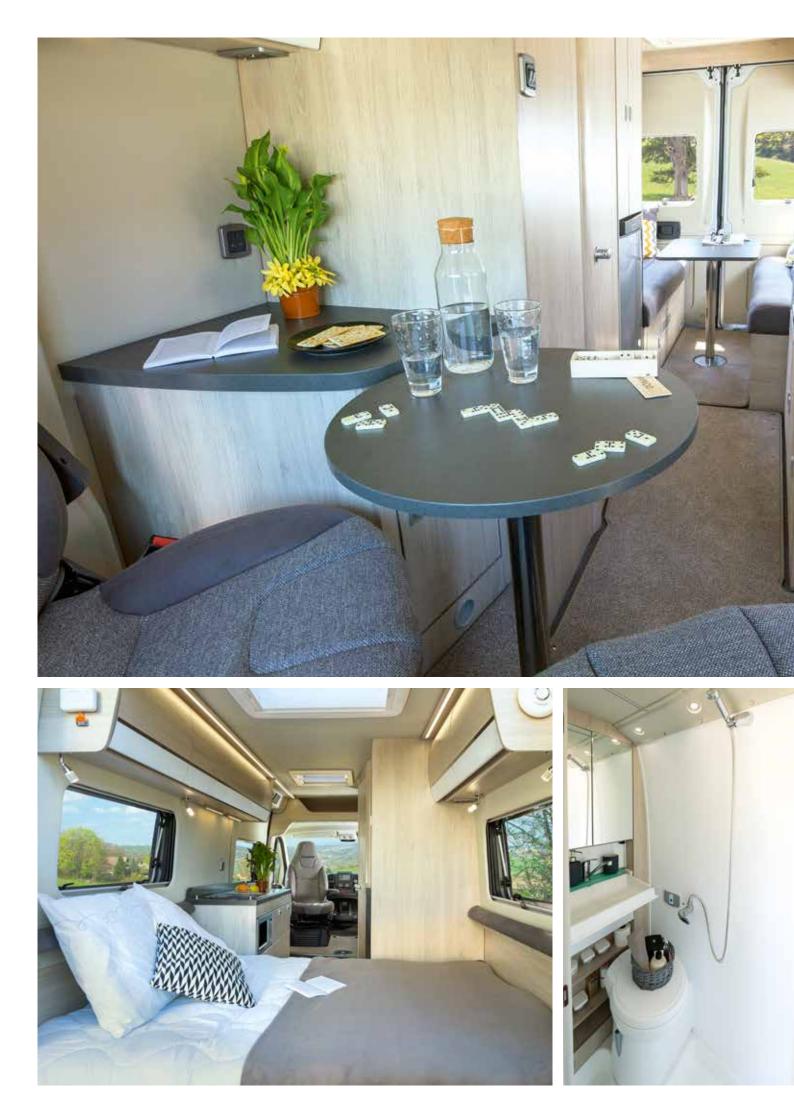

Patent pending

This very clever new lounge concept provides comfort, attractiveness and practicality both on the road and when you stop.

Each of the two bench seats can quickly be transformed into comfortable seats for road travel.

Look for the following in low profile vehicles:

- island beds: 738XLB, 768,
- twin beds: 747GA, 757, 767GA,
- maxi lounge: 630, 640.

#### Smart Lounge, see page 12.

- 1 Maxi bathroom with a very spacious shower cubicle
- 2 Wardrobe featuring two large doors with mirrors (610, 630, 640)
- 3 Electrically powered height-adjustable multi-directional table, with partly foldable top that makes it easier to move around inside
- 4 All our roof beds are electric but can be raised manually if necessary
- 5 The main roof bed has a lower position that is easy to reach without having to use a ladder
- 6 This is the kitchen where "Bon Appétit with Chausson" was filmed (see page 44)

\* All models ending with 0

1 - Transverse full width bathroom

- 2 Sliding wash bassin
- 3 Garage in upper position
- 4 Garage in lower position

Smart Lounge, see page 12.