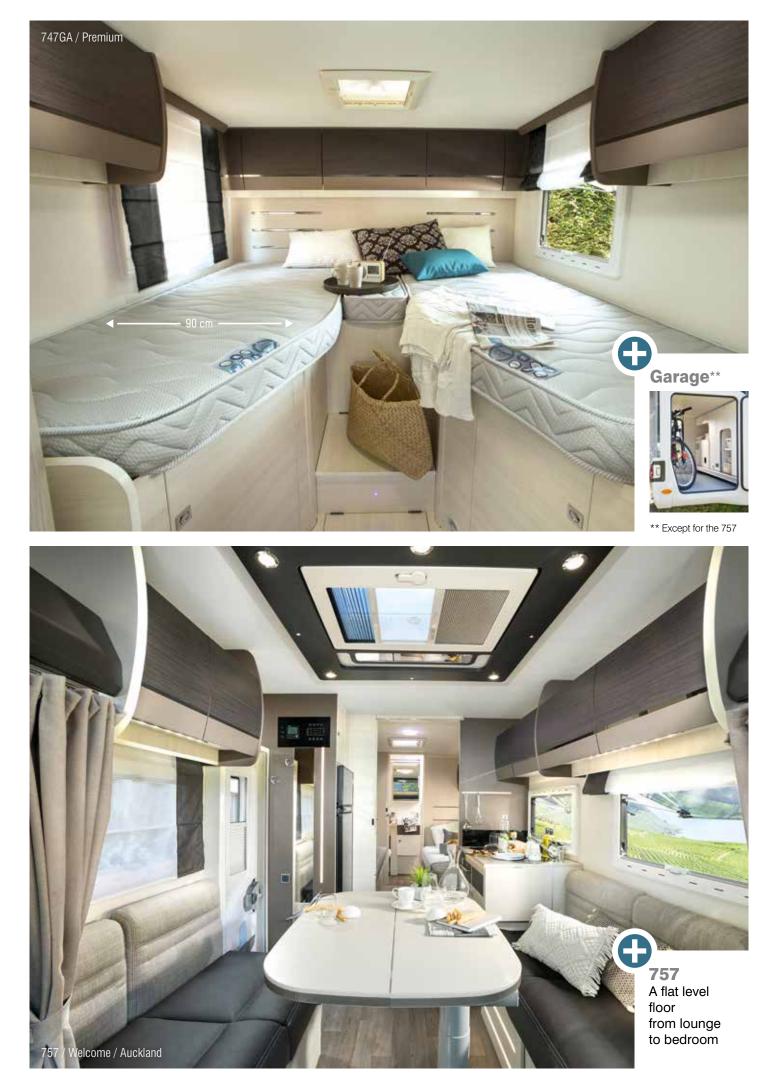

### Maxi lounge low profiles\*

As shown by the success of the now-legendary 610 and 630, Chausson is a pioneer with layouts that are unique on the market. They all have an electric roof bed that slides away during the day to leave room for a big, friendly lounge area.

\* All models ending with 0

1 - Transverse full width bathroom

- 2 Sliding wash bassin
- 3 Garage in upper position
- 4 Garage in lower position

Smart Lounge, see page 12.

### Twin beds\*

They come in three sizes, with or without garage, with or without Smart Lounge. In addition to an advantageous length, Chausson offers most of these models with twin beds in an exception width for the market: 90 cm.