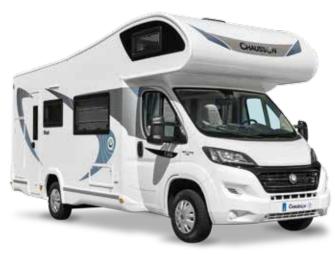

# FLASH

### OVERCABS AND LOW PROFILES

## Basic layouts to simplify your choice...

The Flash collection comes in overcab and low profile versions, with a choice of varied layouts, so that you can confidently join the world of motorhomes.