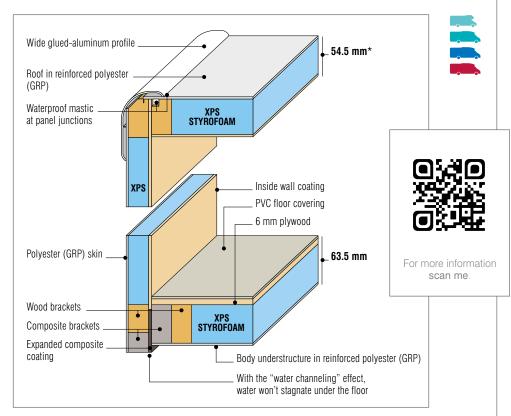

### The IRP structure, a major innovation

With IRP, Chausson is true to its goal of high-quality manufacturing. Whether the version, our structures are all made with the same high standard of quality. IRP is a major innovation that provides better **insulation**, greater **resistance** and improved **protection**. Just have a look at the core of our manufacturing secrets...

#### Better insulation relies on a combination of technologies that ensure well-being

- XPS insulation, an extra-firm foam with high sound and thermal insulating power. Chausson has chosen the market's most renowned brand: STYROFOAM. If it's not blue, it's not Styrofoam!
- Specially designed floor and roof thickness for insulation that exceeds the usual norms.

#### For better resistance, a reinforced structure

- Protective polyester (GRP) skin, provides greater resistance to scratches, minor impacts, gravel, hydrocarbons, ultraviolet radiation and bad weather in general.
- Extra-thick floor and roof, among the best on the market, offering greater resistance to loads and limiting deformation over time.
- High-performance wood and composite combination, reinforces the structure of our walls and floors by combining composite longevity with the exceptional sturdiness of solid wood.
- A water-tight shield, all materials in contact with the exterior are rot-resistant and insensitive to humidity. On the inside, we prefer high-quality wood.
- \* NB: because of its particular shape, the roof of our overcabs uses a specific technology, 34.5 mm thickness, EPS insulation.

#### No compromises means peace of mind and better protection

- Against leaks because of our rot-resistant materials and wide aluminum profiles that are glued on instead of drilled.
- Against storms because of the polyester (GRP) covering that limits damage from hail (on the roof and walls) or salt (under the floor).
- Against heat, cold and noise because of polyester (GRP) and a rarely matched insulation thickness.