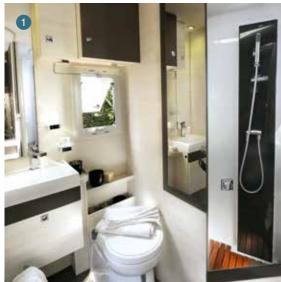

#### Solutions for greater comfort

- Soft close drawers Whatever the version line, all our drawers have cushioned closing and latches to avoid accidental opening when you're on the road.
- Adjustable living room table For easier circulation and greater comfort in the living room, all our low profiles (except 514) have a central table that can be adjusted in height (telescopic pedestal), longitudinally and crosswise.
- A maxi refrigerator (140 to 167 L) is NEVER an option
   Only a few of our compact models (under 6 m) are without a maxi refrigerator (from 140 to 167 L), simply because it's technically impossible to install one.
   Compression-type refrigerators, which are not as tall, also feature an ample 146 L capacity: open one and see by yourself!
- **Dual drain shower tray** Our shower cublicles have two stopper openings for optimal water drainage.

### The all-in-one technical area

Accessible from a special outside door, the Technibox provides a single place for all the essential controls that ensure proper operation of your motorhome.

The Technibox is sealed with a lockable watertight door that opens on two different technical compartments:

- the electricity area gives you access to the electrical panel: no more contortions when you change a fuse!
- The **clean water** area lets you: - fill the water reservoir.
  - adjust reservoir capacity according to the number of travelers and/or the load transported,
  - easily clean the reservoir for maximum hygiene.

This compartment has a tray for collecting spilled water; water won't stagnate in the compartment and drains out through the opening designed for this purpose.

The Technibox is standard on all our overcabs and low profiles.