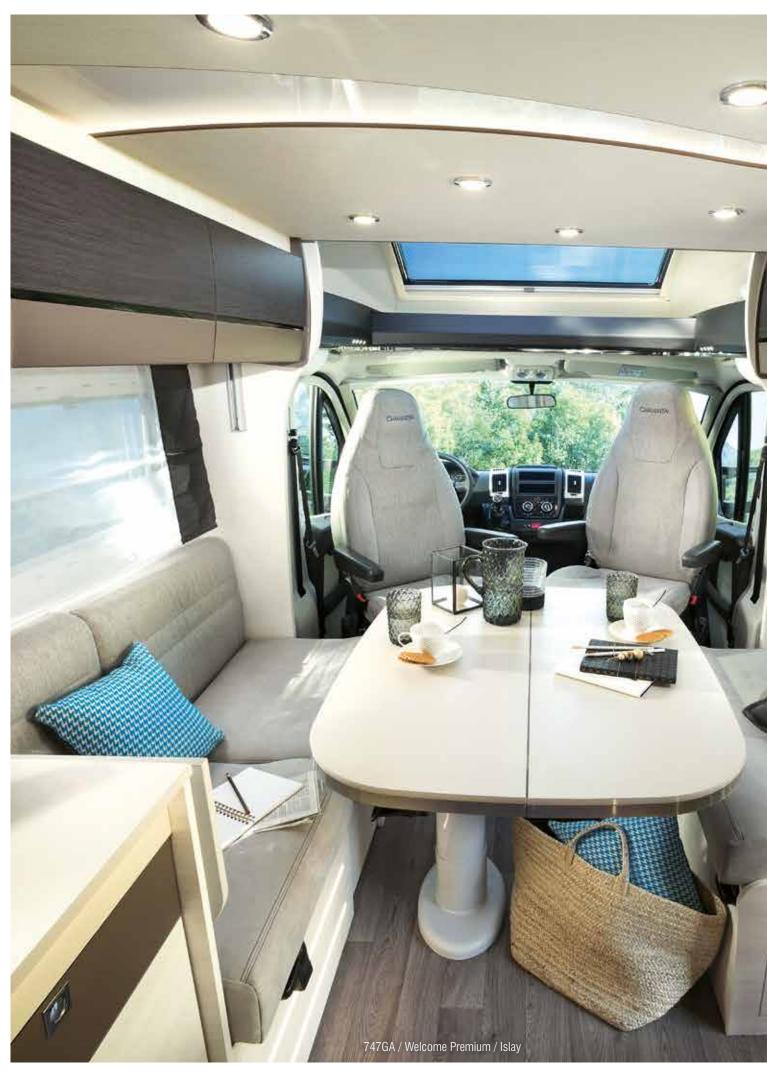

#### Smart Lounge, see page 12.

- 1 Maxi bathroom with a very spacious shower cubicle
- 2 Wardrobe featuring two large doors with mirrors (610, 630, 640)
- 3 Electrically powered height-adjustable multi-directional table, with partly foldable top that makes it easier to move around inside
- 4 All our roof beds are electric but can be raised manually if necessary
- 5 The main roof bed has a lower position that is easy to reach without having to use a ladder
- 6 This is the kitchen where "Bon Appétit with Chausson" was filmed (see page 44)

### Maxi lounge low profiles\*

As shown by the success of the now-legendary 610 and 630, Chausson is a pioneer with layouts that are unique on the market. They all have an electric roof bed that slides away during the day to leave room for a big, friendly lounge area.

\* All models ending with 0

1 - Transverse full width bathroom

- 2 Sliding wash bassin
- 3 Garage in upper position
- 4 Garage in lower position

Smart Lounge, see page 12.