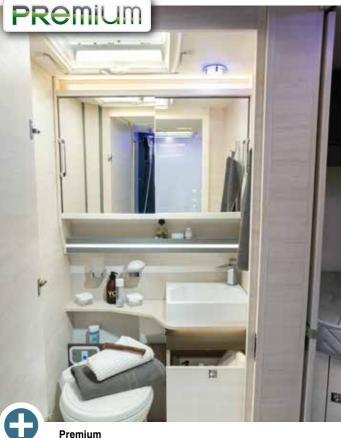

## PRemium

- Premium equipment on:
- Rear external panel
- Entrance door
- LED lights
- Main mattress
- Kitchen illuminated window surround & storage
- Bathroom
- Entrance panel\*\*

### PROMIUM

**Premium** Larger upper strip including back-up camera, rear bumper with LED lights, extra decorative stickers

Entrance door: luxury door, double locking, central locking

Hideaway bed with 6 spots and design LED wave incrsuted

Premium Pan drawer, illuminated window surround & additionnal LED lights

### Welcome, with or without Premium

Premium Square design taps, wooden shower duck board, cupboard under the sink, additionnal LED lights

Luxurious entry closet\*

\* Except for the 627GA, 628, 767GA