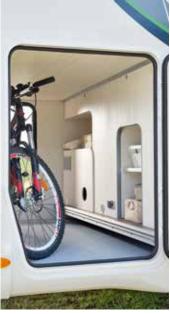

#### The latest Chausson innovation!

This outstandingly smart concept proves that even in a compact motorhome, storage is not an issue:

- on the outside, you can easily adjust the garage height for storing a scooter or bikes,
- on the inside, there are many easy-to-reach storage areas, with a total volume equal to that of five individual cabin suitcases.

Look for all this in model 634 (design patent).

- 1 Upper position
- 2 Lower position
- 3 Functional area for daytime
- 4 Parent's bedroom at night