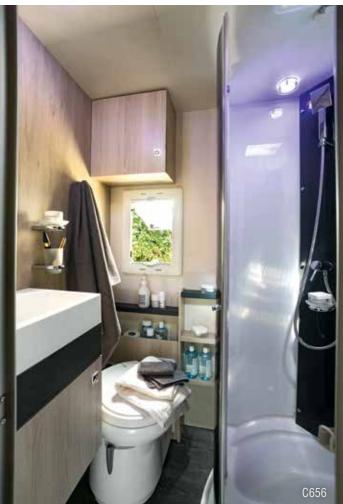

#### Solutions for greater comfort

- Soft close drawers Whatever the version line, all our drawers have cushioned closing and latches to avoid accidental opening when you're on the road.
- Adjustable living room table For easier circulation and greater comfort in the living room, all our low profiles (except 514) have a central table that can be adjusted in height (telescopic pedestal), longitudinally and crosswise.
- A maxi refrigerator (140 to 167 L) is NEVER an option
   Only a few of our compact models (under 6 m) are without a maxi refrigerator (from 140 to 167 L), simply because it's technically impossible to install one.
   Compression-type refrigerators, which are not as tall, also feature an ample 146 L capacity: open one and see by yourself!
- **Dual drain shower tray** Our shower cublicles have two stopper openings for optimal water drainage.

\* All models ending with 0

1 - Transverse full width bathroom

- 2 Sliding wash bassin
- 3 Garage in upper position
- 4 Garage in lower position

Smart Lounge, see page 12.