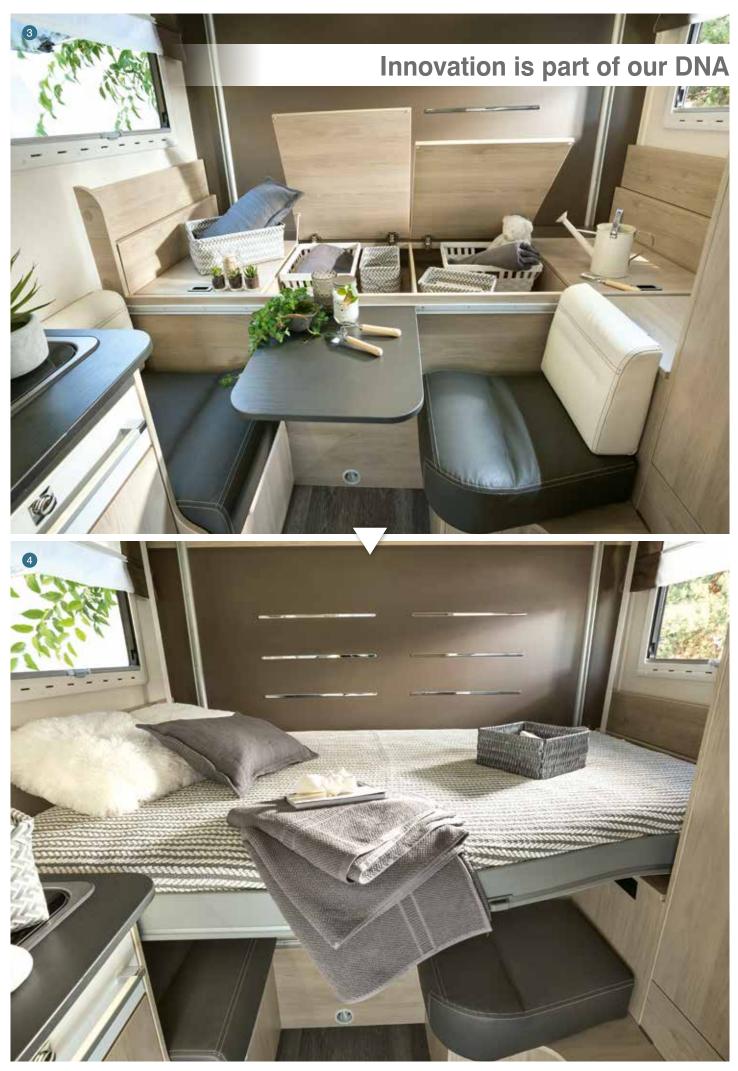

Patent pending

This very clever new lounge concept provides comfort, attractiveness and practicality both on the road and when you stop.

Each of the two bench seats can quickly be transformed into comfortable seats for road travel.

Look for the following in low profile vehicles:

- island beds: 738XLB, 768,
- twin beds: 747GA, 757, 767GA,
- maxi lounge: 630, 640.