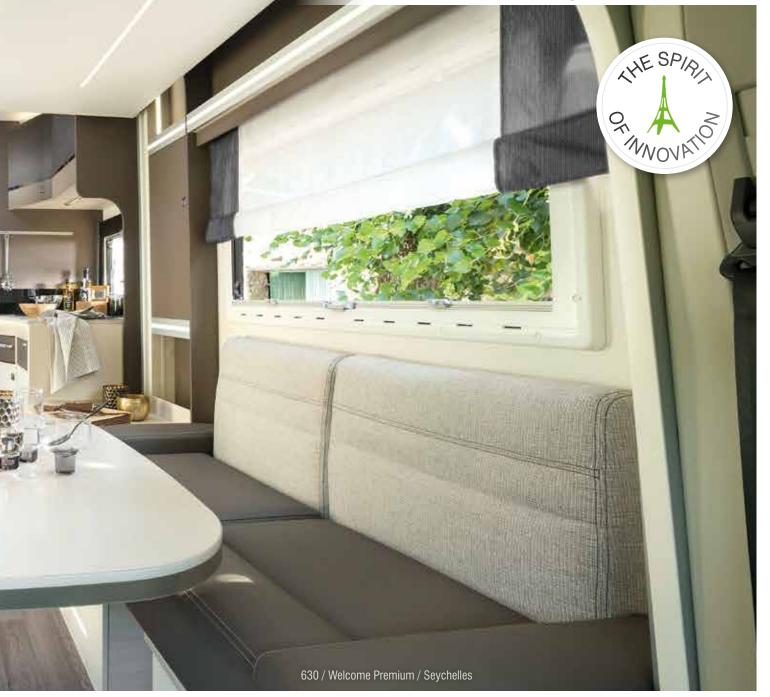

### Maxi lounge low profiles\*

As shown by the success of the now-legendary 610 and 630, Chausson is a pioneer with layouts that are unique on the market. They all have an electric roof bed that slides away during the day to leave room for a big, friendly lounge area.

\* All models ending with 0

1 - Transverse full width bathroom

- 2 Sliding wash bassin
- 3 Garage in upper position
- 4 Garage in lower position

Smart Lounge, see page 12.