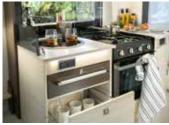

Powerful heating 5500 to 6000 W.

Triplex cooker offers at one and the same time oven, grill and 3 burners (2 gas + 1 electric), depending on model, see technical characteristics catalog.

Heating that can be used on the road, ideal for your passengers and also very useful for warming the unit before a stop.

All our low profiles come with a standard **Technibox all-in-one technical control** center, see page 9.

Our **beds over a hold can be raised** for easier access to the storage areas.

**Triplex cooker** offers at one and the same time oven, grill and 3 burners (2 gas + 1 electric), depending on model, see technical characteristics.