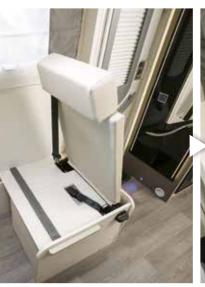

Patent pending

This very clever new lounge concept provides comfort, attractiveness and practicality both on the road and when you stop.

Each of the two bench seats can quickly be transformed into comfortable seats for road travel.

Look for the following in low profile vehicles:

- island beds: 738XLB, 768,
- twin beds: 747GA, 757, 767GA,
- maxi lounge: 630, 640.