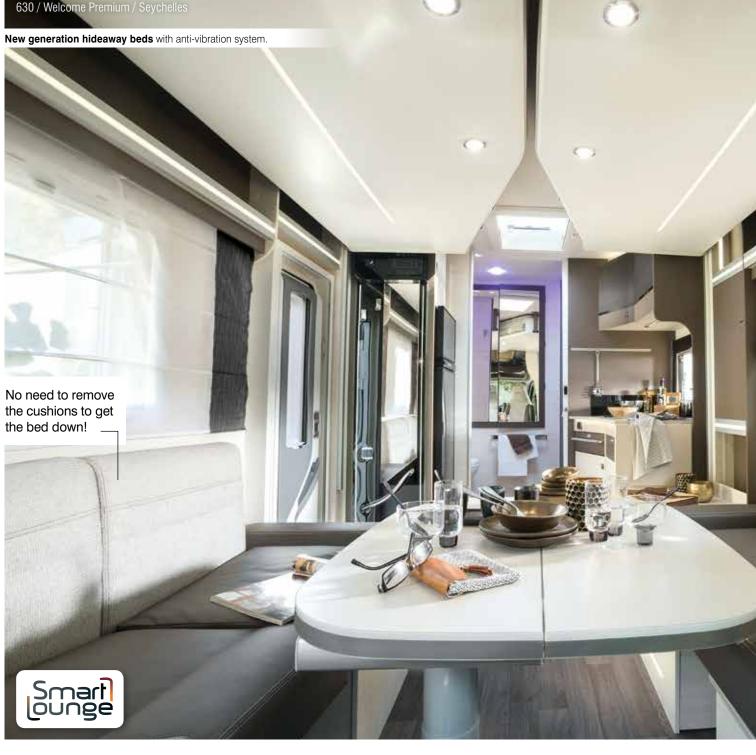

Patent pending

This very clever new lounge concept provides comfort, attractiveness and practicality both on the road and when you stop.

Each of the two bench seats can quickly be transformed into comfortable seats for road travel.

Look for the following in low profile vehicles:

- island beds: 738XLB, 768,
- twin beds: 747GA, 757, 767GA,
- maxi lounge: 630, 640.

### Maxi lounge low profiles\*

As shown by the success of the now-legendary 610 and 630, Chausson is a pioneer with layouts that are unique on the market. They all have an electric roof bed that slides away during the day to leave room for a big, friendly lounge area.

\* All models ending with 0

1 - Transverse full width bathroom

- 2 Sliding wash bassin
- 3 Garage in upper position
- 4 Garage in lower position

Smart Lounge, see page 12.