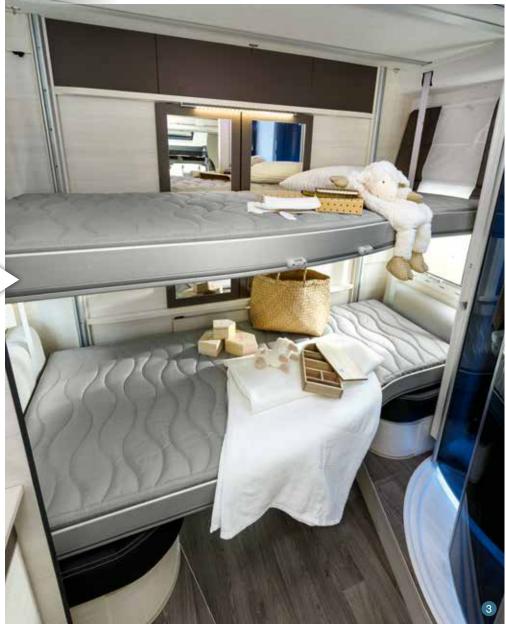

### Innovation is part of our DNA

Patent pending

Unique on the market, Duo Bed features two foldaway bunk electrically powered beds:

- during the day, the beds slide into the ceiling, leaving room for a lounge,
- at night, just flip the switch to lower one or both beds.

Featured in the Flash 634 and Welcome 716 low profiles (design patents).

### Innovation is part of our DNA

- 1 Two beds tucked into the ceiling, in daytime position
- 2 Two beds in medium position for one occupant
- 3 Two beds in nighttime position for two occupants