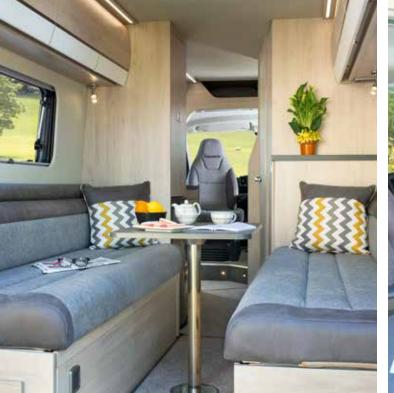

Patent pending

This very clever new lounge concept provides comfort, attractiveness and practicality both on the road and when you stop.

Each of the two bench seats can quickly be transformed into comfortable seats for road travel.

### Maxi lounge low profiles\*

As shown by the success of the now-legendary 610 and 630, Chausson is a pioneer with layouts that are unique on the market. They all have an electric roof bed that slides away during the day to leave room for a big, friendly lounge area.

\* All models ending with 0

1 - Transverse full width bathroom

- 2 Sliding wash bassin
- 3 Garage in upper position
- 4 Garage in lower position

Smart Lounge, see page 12.