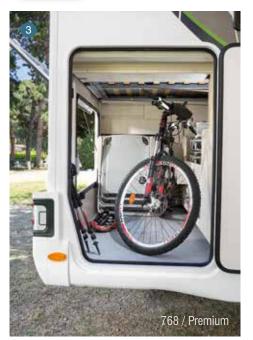

#### Useful pre-equipment

- Standard bike carrier adapters
   To avoid any risk of infiltration, bike carrier adapters are installed
   as standard equipment so that you won't have to drill holes.
   All you need to do is choose your bike carrier!
- Pre-wiring for a backup camera
   To reduce assembly time (and therefore cut workshop costs), all our motorhomes are pre-wired for a backup camera that can be installed by your dealer.
- TV pre-equipment Whatever the version, all our motorhomes have at least one 220 V/12 V TV-antenna outlet.
- Multimedia
   Dual USB port to recharge cell phones, tablets, etc.
- Well-designed lighting
- Reading lamps In general, bedding is equipped with individual reading lamps to avoid disturbing others.
- Choose your lighting level Most models feature latest-generation LED strips with a sensor switch for two lighting levels.
- Night lighting Night lighting is designed for a cozy atmosphere and for your safety with built-in LEDs near the floor.
- Outside lighting as a standard feature, whatever the range level.