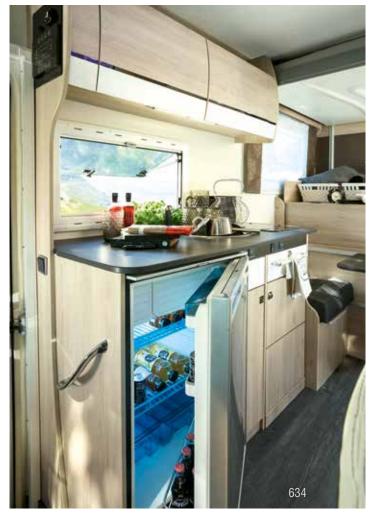

#### Smart Lounge, see page 12.

- 1 Maxi bathroom with a very spacious shower cubicle
- 2 Wardrobe featuring two large doors with mirrors (610, 630, 640)
- 3 Electrically powered height-adjustable multi-directional table, with partly foldable top that makes it easier to move around inside
- 4 All our roof beds are electric but can be raised manually if necessary
- 5 The main roof bed has a lower position that is easy to reach without having to use a ladder
- 6 This is the kitchen where "Bon Appétit with Chausson" was filmed (see page 44)

All our low profiles come with a standard **Technibox all-in-one technical control** center, see page 9.

Our **beds over a hold can be raised** for easier access to the storage areas.

**Triplex cooker** offers at one and the same time oven, grill and 3 burners (2 gas + 1 electric), depending on model, see technical characteristics.