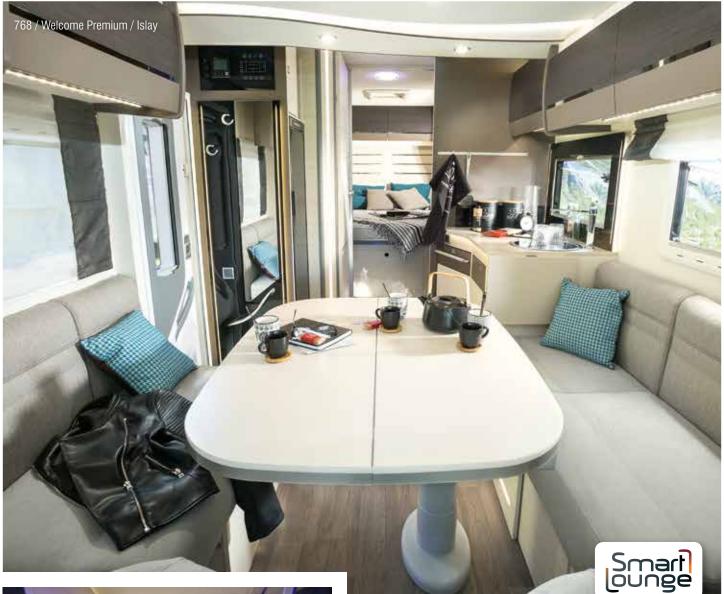

#### Welcome aboard

Chausson delivers the ultimate in motorhome travel with the 711 Travel Line, and its exclusive layout: 4 doors for boarding, a spacious U-lounge, 2 electric hideaway beds and a large garage!

Design patent

der.

- The four seats swivel, each have double armrests and are height adjustable. The table is moveable, and can be tidied away in its own slot
- 2 Two standard doors to make loading easier and more optimal.
   All our garage holds are heated, whatever the finishing level
- 3 Triplex cooker offers at one and the same time oven, grill and 3 burners (2 gas + 1 electric)