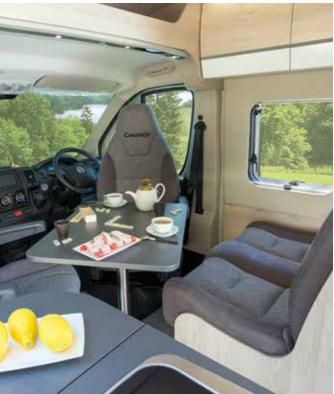

#### Smart Lounge, see page 12.

- 1 Maxi bathroom with a very spacious shower cubicle
- 2 Wardrobe featuring two large doors with mirrors (610, 630, 640)
- 3 Electrically powered height-adjustable multi-directional table, with partly foldable top that makes it easier to move around inside
- 4 All our roof beds are electric but can be raised manually if necessary
- 5 The main roof bed has a lower position that is easy to reach without having to use a ladder
- 6 This is the kitchen where "Bon Appétit with Chausson" was filmed (see page 44)