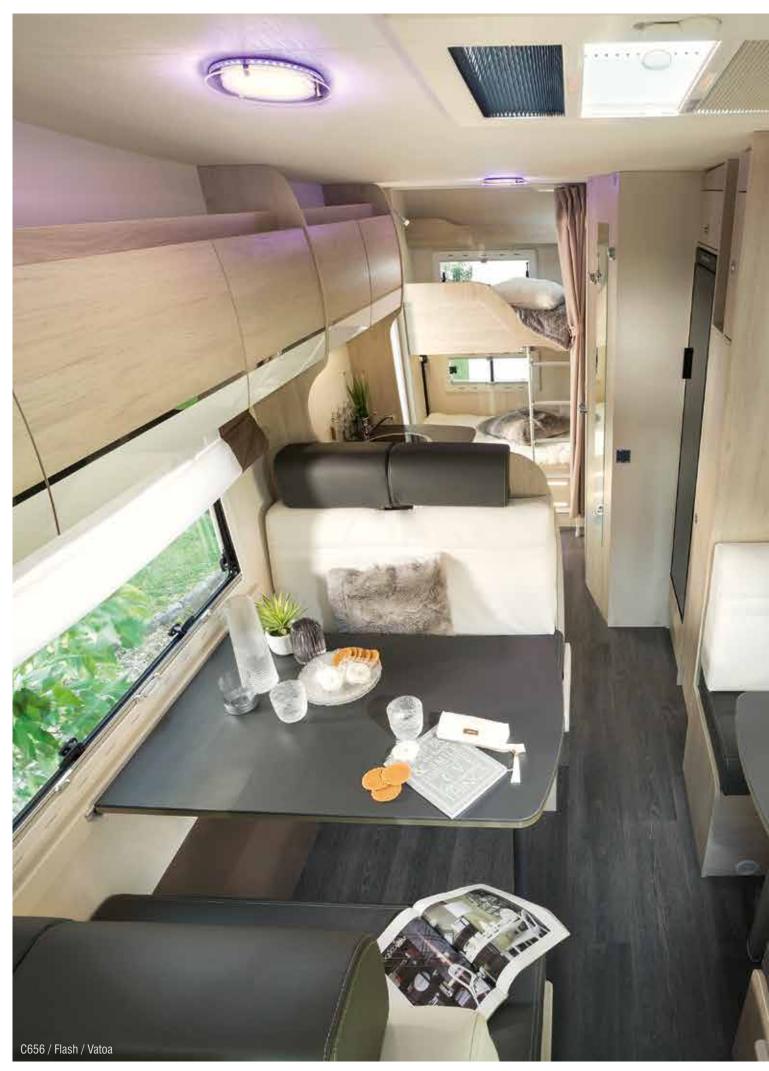

#### Smart Lounge, see page 12.

- 1 Maxi bathroom with a very spacious shower cubicle
- 2 Wardrobe featuring two large doors with mirrors (610, 630, 640)
- 3 Electrically powered height-adjustable multi-directional table, with partly foldable top that makes it easier to move around inside
- 4 All our roof beds are electric but can be raised manually if necessary
- 5 The main roof bed has a lower position that is easy to reach without having to use a ladder
- 6 This is the kitchen where "Bon Appétit with Chausson" was filmed (see page 44)

### Maxi lounge low profiles\*

As shown by the success of the now-legendary 610 and 630, Chausson is a pioneer with layouts that are unique on the market. They all have an electric roof bed that slides away during the day to leave room for a big, friendly lounge area.

\* All models ending with 0

1 - Transverse full width bathroom

- 2 Sliding wash bassin
- 3 Garage in upper position
- 4 Garage in lower position

Smart Lounge, see page 12.