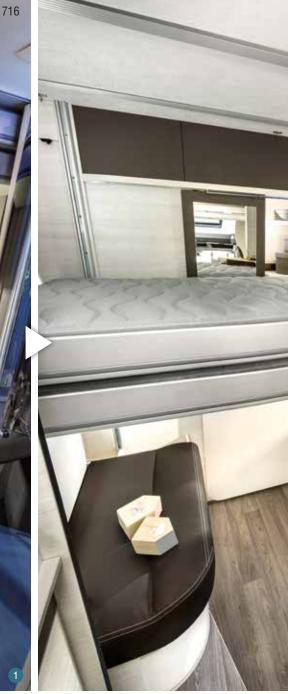

### Innovation is part of our DNA

Patent pending

Unique on the market, Duo Bed features two foldaway bunk electrically powered beds:

- during the day, the beds slide into the ceiling, leaving room for a lounge,
- at night, just flip the switch to lower one or both beds.

Featured in the Flash 634 and Welcome 716 low profiles (design patents).

### Innovation is part of our DNA

- 1 Two beds tucked into the ceiling, in daytime position
- 2 Two beds in medium position for one occupant
- 3 Two beds in nighttime position for two occupants