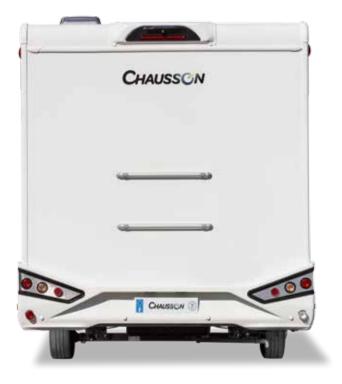

### **Optional** packs



- Manual cab air conditioning
- Passenger airbag
- · Cruise control and speed limiter
- Electric de-icing rearview mirrors
- Coded front bumper
- · Glossed cab front gril
- Black bezel lamps Fiat
- Seat covers
- · Luxury techno trim level dashboard
- Panoramic skylight\*\*
- Fog lamps Ford

## PRemium

- Premium equipment on:
- Rear external panel
- Entrance door
- LED lights
- Main mattress
- Kitchen illuminated window surround & storage
- Bathroom
- Entrance panel\*\*

#### Extra equipment:

- Central locking cab/cell
- · Reversing camera
- Wraparound cab blinds
- Set of "ambiance" cushions
- 12V fan skylight\*\*
- TV bracket
- · Gas external socket
- External shower

\* Optional

\*\* Depending on model

### Welcome, with or without Premium

#### Welcome



### PROMIUM



**Premium** Larger upper strip including back-up camera, rear bumper with LED lights, extra decorative stickers



Entrance door: luxury door, double locking, central locking



Hideaway bed with 6 spots and design LED wave incrsuted





Premium Pan drawer, illuminated window surround & additionnal LED lights

### Welcome, with or without Premium





Premium Square design taps, wooden shower duck board, cupboard under the sink, additionnal LED lights



Luxurious entry closet\*

\* Except for the 627GA, 628, 767GA

### High-quality bedding

For a little nap after lunch or a refreshing night sleep: there's nothing like a good rest before a new hike, a mountain bike circuit or a visit to see the local sites. Stretch out and enjoy, you're in a Chausson...

### A comfortable