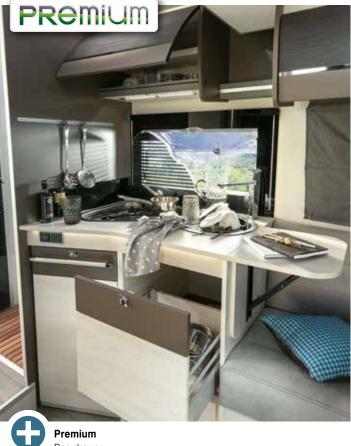

## PRemium

- Premium equipment on:
- Rear external panel
- Entrance door
- LED lights
- Main mattress
- Kitchen illuminated window surround & storage
- Bathroom
- Entrance panel\*\*

Premium Pan drawer, illuminated window surround & additionnal LED lights