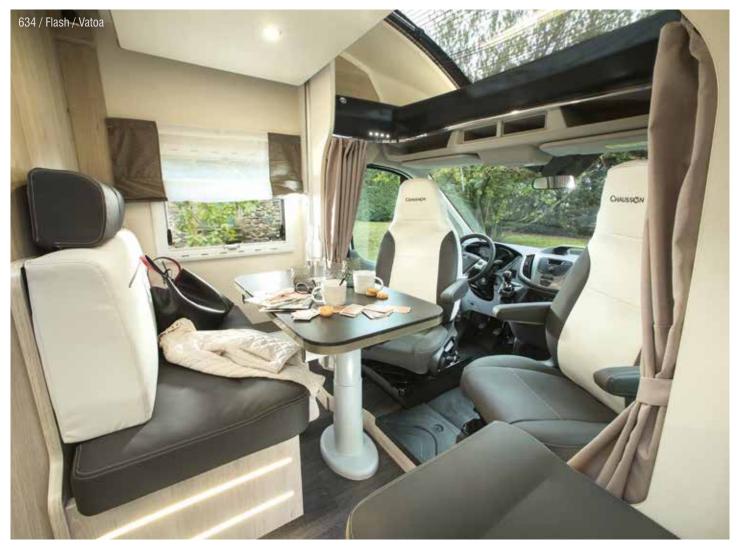

Patent pending

This very clever new lounge concept provides comfort, attractiveness and practicality both on the road and when you stop.

Each of the two bench seats can quickly be transformed into comfortable seats for road travel.

Look for the following in low profile vehicles:

- island beds: 738XLB, 768,
- twin beds: 747GA, 757, 767GA,
- maxi lounge: 630, 640.

### Innovation is part of our DNA

Patent pending

Unique on the market, Duo Bed features two foldaway bunk electrically powered beds:

- during the day, the beds slide into the ceiling, leaving room for a lounge,
- at night, just flip the switch to lower one or both beds.

Featured in the Flash 634 and Welcome 716 low profiles (design patents).

### Innovation is part of our DNA

- 1 Two beds tucked into the ceiling, in daytime position
- 2 Two beds in medium position for one occupant
- 3 Two beds in nighttime position for two occupants