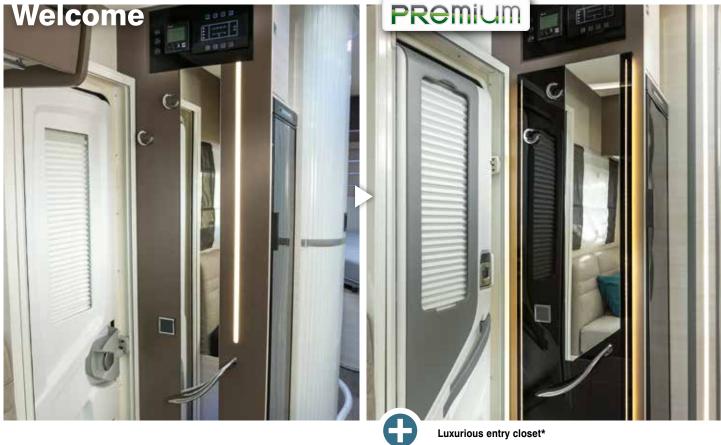

## PRemium

- Premium equipment on:
- Rear external panel
- Entrance door
- LED lights
- Main mattress
- Kitchen illuminated window surround & storage
- Bathroom
- Entrance panel\*\*

### PROMIUM

**Premium** Larger upper strip including back-up camera, rear bumper with LED lights, extra decorative stickers

Entrance door: luxury door, double locking, central locking

Hideaway bed with 6 spots and design LED wave incrsuted

### Welcome, with or without Premium

Premium Square design taps, wooden shower duck board, cupboard under the sink, additionnal LED lights

Luxurious entry closet\*

\* Except for the 627GA, 628, 767GA