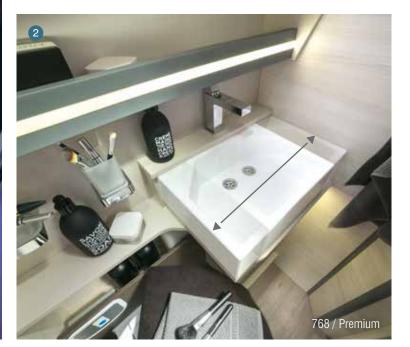

### Welcome, with or without Premium

Premium Square design taps, wooden shower duck board, cupboard under the sink, additionnal LED lights

Luxurious entry closet\*

\* Except for the 627GA, 628, 767GA