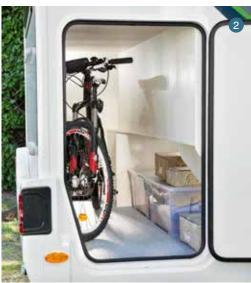

#### Useful pre-equipment

- Standard bike carrier adapters
   To avoid any risk of infiltration, bike carrier adapters are installed
   as standard equipment so that you won't have to drill holes.
   All you need to do is choose your bike carrier!
- Pre-wiring for a backup camera
   To reduce assembly time (and therefore cut workshop costs), all our motorhomes are pre-wired for a backup camera that can be installed by your dealer.
- TV pre-equipment Whatever the version, all our motorhomes have at least one 220 V/12 V TV-antenna outlet.
- Multimedia
   Dual USB port to recharge cell phones, tablets, etc.
- Well-designed lighting
- Reading lamps In general, bedding is equipped with individual reading lamps to avoid disturbing others.
- Choose your lighting level Most models feature latest-generation LED strips with a sensor switch for two lighting levels.
- Night lighting Night lighting is designed for a cozy atmosphere and for your safety with built-in LEDs near the floor.
- Outside lighting as a standard feature, whatever the range level.

#### The latest Chausson innovation!

This outstandingly smart concept proves that even in a compact motorhome, storage is not an issue:

- on the outside, you can easily adjust the garage height for storing a scooter or bikes,
- on the inside, there are many easy-to-reach storage areas, with a total volume equal to that of five individual cabin suitcases.

Look for all this in model 634 (design patent).

- 1 Upper position
- 2 Lower position
- 3 Functional area for daytime
- 4 Parent's bedroom at night