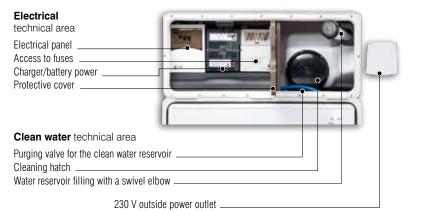

### The all-in-one technical area

Accessible from a special outside door, the Technibox provides a single place for all the essential controls that ensure proper operation of your motorhome.

The Technibox is sealed with a lockable watertight door that opens on two different technical compartments:

- the electricity area gives you access to the electrical panel: no more contortions when you change a fuse!
- The **clean water** area lets you: - fill the water reservoir.
  - adjust reservoir capacity according to the number of travelers and/or the load transported,
  - easily clean the reservoir for maximum hygiene.

This compartment has a tray for collecting spilled water; water won't stagnate in the compartment and drains out through the opening designed for this purpose.

The Technibox is standard on all our overcabs and low profiles.