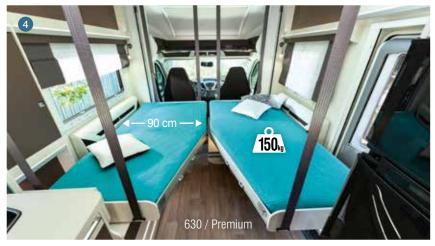

### Maxi lounge low profiles\*

As shown by the success of the now-legendary 610 and 630, Chausson is a pioneer with layouts that are unique on the market. They all have an electric roof bed that slides away during the day to leave room for a big, friendly lounge area.

### Twin beds\*

They come in three sizes, with or without garage, with or without Smart Lounge. In addition to an advantageous length, Chausson offers most of these models with twin beds in an exception width for the market: 90 cm.