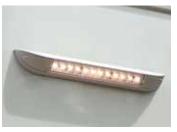

### PROMIUM

**Premium** Larger upper strip including back-up camera, rear bumper with LED lights, extra decorative stickers

Entrance door: luxury door, double locking, central locking

Hideaway bed with 6 spots and design LED wave incrsuted