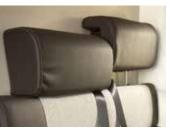

#### Oriver's airbag,

- braking assistance (ABS): an anti-lock system that keeps wheels from blocking when brakes are applied intensively,
- anti-slipping (ASR): a system that regulates acceleration to keep the driving wheels from losing traction,
- dynamic trajectory control (ESP): this program optimizes stability on the road and in curves and improves braking,
- six-speed manual transmission,
- hill-start assist function,
- disengageable hand brake.
- I Swivel seats in the cab, with double armrests and adjustable height.
- 5 Ford Audio System with AM/FM radio, Bluetooth®, USB ports and an auxiliary plug for connecting a Smartphone or hands-free phone or listening to music,
  - leather-encased steering wheel,
- 6 Central locking of cab doors.
- Wide side protectors in the body colour.
- 8 16" wheels,
  - tyre repair kit.

- anti-slipping (ASR): a system that regulates acceleration to keep the driving wheels from losing traction,
- six-speed gearbox.
- 4 Very comfortable "Captain's chair" seats: these new Fiat seats have a built-in headrest, a wider back, better lateral support, two armrests and a seated position that's more comfortable than ever. They are height- and angle-adjustable as a standard feature.
- 5 Pre-equipped for cab radio and loudspeakers,
  - electrically controlled windows,
- central bottle-carrier console with a cell phone compartment.
- 6 Central locking of cab doors.
- Radio antenna built into rear-view mirror.
- Hubcaps on wheels,
  - tire repair kit.

100% LED lighting inside and outside, for high light yield and recyclable technology.

LED lighting on the outside.

For greater passenger comfort, each road seat is equipped with a height-adjustable headrest.

For greater passenger comfort, each road seat is equipped with a **height-adjustable headrest**.

Powerful heating 5500 to 6000 W.

**Two standard doors** to make loading easier and more optimal. All our garage holds are heated, whatever the finishing level.