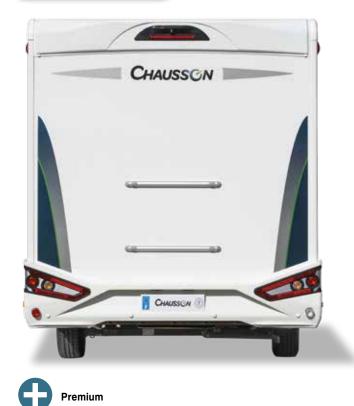

### Welcome, with or without Premium

### PROMIUM

**Premium** Larger upper strip including back-up camera, rear bumper with LED lights, extra decorative stickers

Entrance door: luxury door, double locking, central locking

Hideaway bed with 6 spots and design LED wave incrsuted

Premium Pan drawer, illuminated window surround & additionnal LED lights