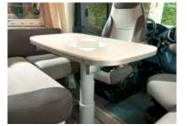

#### Solutions for greater comfort

- Soft close drawers Whatever the version line, all our drawers have cushioned closing and latches to avoid accidental opening when you're on the road.
- Adjustable living room table For easier circulation and greater comfort in the living room, all our low profiles (except 514) have a central table that can be adjusted in height (telescopic pedestal), longitudinally and crosswise.
- A maxi refrigerator (140 to 167 L) is NEVER an option
   Only a few of our compact models (under 6 m) are without a maxi refrigerator (from 140 to 167 L), simply because it's technically impossible to install one.
   Compression-type refrigerators, which are not as tall, also feature an ample 146 L capacity: open one and see by yourself!
- **Dual drain shower tray** Our shower cublicles have two stopper openings for optimal water drainage.

#### Smart Lounge, see page 12.

- 1 Maxi bathroom with a very spacious shower cubicle
- 2 Wardrobe featuring two large doors with mirrors (610, 630, 640)
- 3 Electrically powered height-adjustable multi-directional table, with partly foldable top that makes it easier to move around inside
- 4 All our roof beds are electric but can be raised manually if necessary
- 5 The main roof bed has a lower position that is easy to reach without having to use a ladder
- 6 This is the kitchen where "Bon Appétit with Chausson" was filmed (see page 44)

SEITZ double-glazed windows with screening and shade.

A built-in and insulated unit step

**Central table** that can be adjusted in height (telescopic pedestal), longitudinally and crosswise. A fold-down table is also available on certain models.